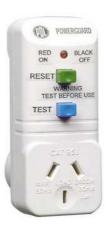

## **NEW PRODUCT DATA AND APPLICATION SHEET**

CATALOGUE # DES

**DESCRIPTION** 

**BARCODE** #

951 951OR Plug in RCD Adaptor 30mA White Plug in RCD Adaptor 30mA Orange 9416175015632 9416175015625

**DESCRIPTION** 

Plug-in RCD Adaptor 30mA

**BOX QUANTITY** 

**OUTER QUANTITY** NIL

**FEATURES** 

Portable Plug In Adaptor

30mA RCD protection for personal safety

30mS average tripping time to minimise exposure to fatal electric

shock.

220 – 240V a.c, 50 Hz, 10 Amps.

Tested to AS/NZS3190, Type I, Type FS, IP3X

**APPLICATIONS** 

951RCD-30mA for personal protection requirements, protection of

appliances, power tools, extension leads and their users from