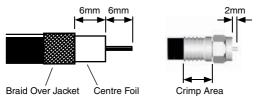

## RG6 F-Type Crimp Connector

- Strip jacket through to braid 12mm (using 3105CS6 stripping tool).
- Remove dielectric and foil to centre conductor 6mm.
- 3. Remove jacket and fold back braid 6mm.

- Slide on connector until only 2mm of centre conductor is protruding past end.
- Crimp connector (using 3105CT611 crimping tool).