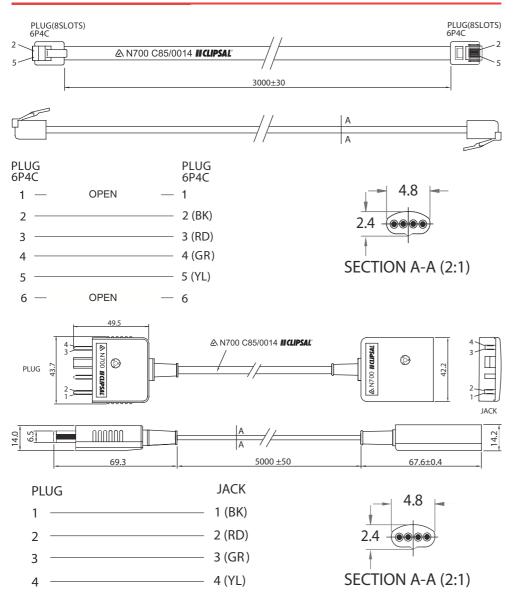

### DESCRIPTION

| 112 to RJ12 (6P4C) - 2M          |
|----------------------------------|
| 112 to RJ12 (6P4C) - 3M          |
| 12 (6P4C) to RJ45 (8P4C) - 2M    |
| lug to standard 610 socket - 5M  |
| lug to standard 610 socket - 10M |
|                                  |