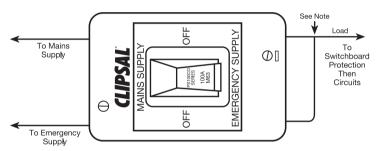

## Panel Mounted Mains Isolating Switch

## **PS100CO Series**

Wiring Instructions

Terminals accept up to 35mm<sup>2</sup> cable.

Note: On load side, switch cable to be looped as shown. Maximum size for looping in switch terminal is 16mm². If larger size cables are required, loop in an active link. (Recommend Clipsal L4T35R for 25mm² or L10/35R for 35mm²).