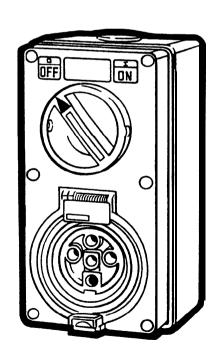

## **Product Description:**

Switched socket outlets are fitted with an interlock mechanism that allows for the switch to be in the on position only when there is a plug inserted.

It does not allow for the plug to be removed unless the switch is in the off position.