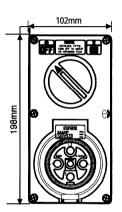

Overall Dimensions Width 102mm, Height 198mm, Depth 103mm.

Entries provided are as follows:

10 and 20Amp

2 x 25mm and 1 x 25mm threaded conduit entries in opposite ends of the enclosure.

32,40 and 50 Amp

2 x 25mm and 1 x 32mm threaded conduit entries in opposite ends of the enclosure.