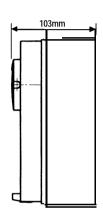

Overall Dimensions Width 102mm, Height 198mm, Depth 103mm.

Entries provided are as follows:

10 and 20Amp

2 x 25mm and 1 x 25mm threaded conduit entries in opposite ends of the enclosure.

32,40 and 50 Amp

2 x 25mm and 1 x 32mm threaded conduit entries in opposite ends of the enclosure.