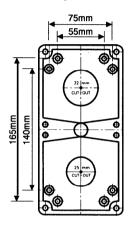

## **Mounting:**

Internal, use dimensions as shown.

(220/10 caps, provided, must be installed to ensure IP rating.)

External mounting feet may be ordered separately. Cat No. 56MF

All conduit and cable glands entering the enclosure must be sealed and all the cover screws shall be tightened to a minimum torque of 0.6Nm (Normal hand tightening).