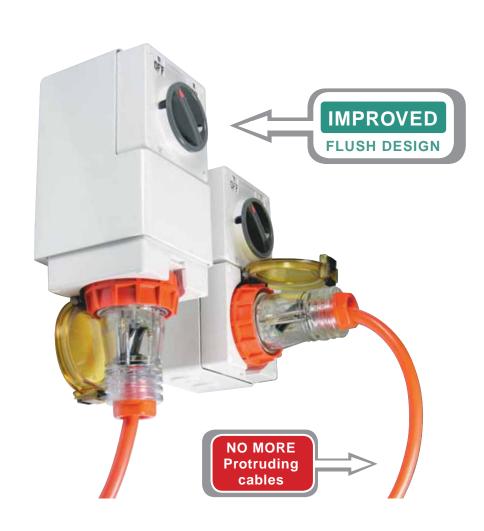

# 56EV2 Series

Safety comes first

Clipsal's new 56EV2 Back Boxes can have sockets fitted horizontally or vertically, allowing the plug to run flush with the wall. This prevents the hazard of plugs protruding out from walls in high traffic areas.