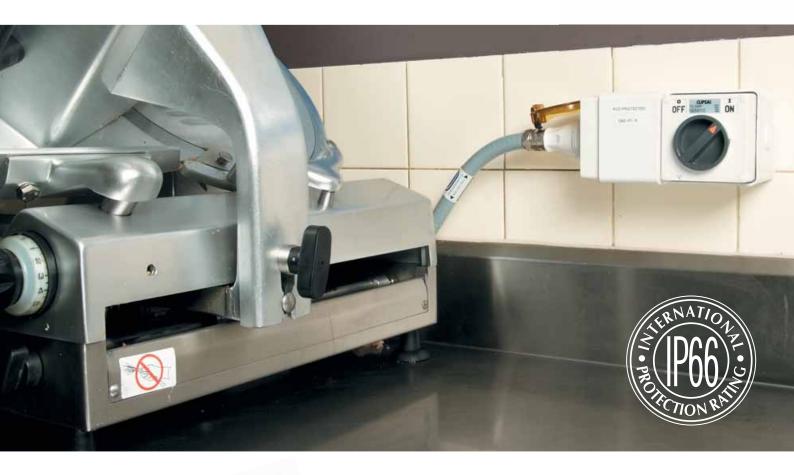

# 56EV2 Series

Safety comes first

Clipsal's new 56EV2 Back Boxes can have sockets fitted horizontally or vertically, allowing the plug to run flush with the wall. This prevents the hazard of plugs protruding out from walls in high traffic areas.

All Clipsal Back Boxes are moulded in UV stabilised rigid PVC to facilitate gluing of fittings for conduit entry. Ample conduit and cable entries are provided and there is plenty of wiring room for easy installation.