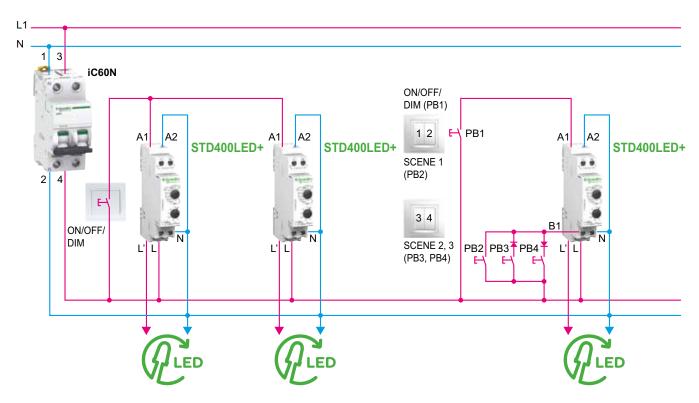

## Solution Diagram

### Our recommendation

Select universal Acti9 STD 400 LED+ that is compatible with all kinds of lights.

It can manage up to 3 different pre-defined lighting scenes from one centralized controlling point.

It enable also soft starting for improved eye comfort. It is controlled with existing 230 V push-buttons.

## Specifications

- Dimmer must be compatible with following luminaire technologies: incandescent lamps, halogen lamps, dimmable compact light lamps (energy saving lamps) or dimmable LED.
- Dimmer will enable to set pre-defined lighting scenes.
- It will be controlled with existing 230 V push-buttons.

| Products used      |                      |          |                  |
|--------------------|----------------------|----------|------------------|
| Product            | Function             | Quantity | Reference        |
| iC60N              | 1P+N MCB             | 1        | Depend on rating |
| Acti9 STD 400 LED+ | DIN universal dimmer | 1        | CCTDD20017       |