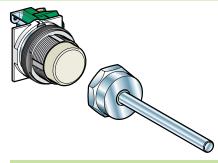

#### Booted pushbuttons and wobblestick (with accessories)

Booted pushbuttons

9001KR••• + 9001KU• See pages 10 and 24

Wobblestick

9001KR • • • + 9001K8 See pages 10 and 24