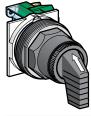

#### Selector switches, key switches and joystick controllers

Selector switches, long black handle 9001KS••FBH•• See page 11

Key switches
9001KS••K•H•• See page 11

Joystick controllers 9001K••H• See page 17