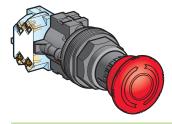

9001KR3 • • See page 10

Spring return Ø 35/1.38 in., Ø 40/1.58 in., Ø 57/2.24 in., or Ø 60/2.36 in.

9001KR2••H13 See page 10

Latching Ø 35/1.38 in., Ø 40/1.58 in., Ø 41/1.61 in., Ø 57/2.24 in., or Ø 60/2.36 in. 9001KR••• See page 10

#### Ø 41/1.61 in. mushroom head illuminated pushbuttons, super bright LED

2-position, push-pull 9001KR9P••• See page 15

3-position, push-pull 9001KR8P●●● See page 15