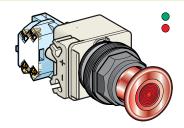

#### Ø 41/1.61 in. mushroom head illuminated pushbuttons

2-position, push-pull

9001SKR9P••• See page 23

3-position, push-pull 9001SKR8P●●● See page 23