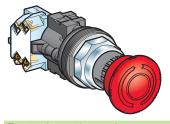

9001KR3 • • See page 10

Spring return Ø 35/1.38 in., Ø 40/1.58 in., Ø 57/2.24 in., or Ø 60/2.36 in.

9001KR2••H13 See page 10

Latching Ø 35/1.38 in., Ø 40/1.58 in., Ø 41/1.61 in., Ø 57/2.24 in., or Ø 60/2.36 in. 9001KR••• See page 10