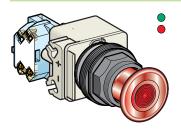

#### Ø 41/1.61 in. mushroom head illuminated pushbuttons, super bright LED

2-position, push-pull 9001KR9P••• See page 15

3-position, push-pull 9001KR8P●●● See page 15