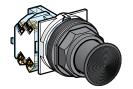

#### Selector switches, key switches and joystick controllers

Selector switches, long black handle 9001KS••FBH•• See page 11

Key switches
9001KS••K•H•• See page 11

Joystick controllers 9001K••H• See page 17