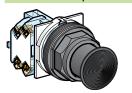

#### Selector switches, key switches and joystick controllers

Selector switches, long black handle 9001KS••FBH•• See page 11

Key switches
9001KS••K•H•• See page 11

Joystick controllers 9001K••H• See page 17