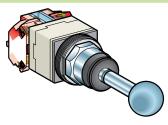

#### Booted pushbuttons and wobblestick (with accessories)

Booted pushbuttons

9001KR••• + 9001KU• See pages 10 and 24

Wobblestick

9001KR • • • + 9001K8 See pages 10 and 24