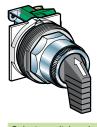

#### Selector switches, key switches and joystick controllers

Selector switches, long black handle 9001KS••FBH•• See page 11

Key switches
9001KS••K•H•• See page 11

Joystick controllers 9001K••H• See page 17