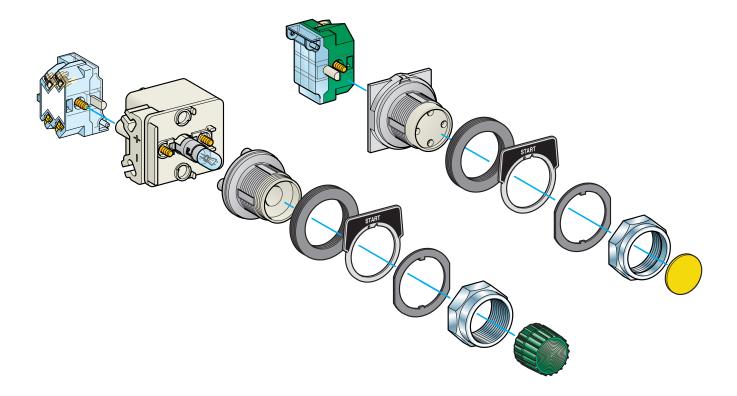

## Separate components and accessories

Presentation: page 4

References: page 10

Harmony 9001K & 9001SK range Pushbuttons, switches and pilot lights with double insulated bezel Complete units 9001SK

### Separate components and accessories

Presentation: page 4

References: page 18