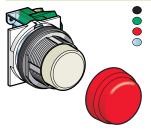

9001KR3 • • See page 10

Spring return Ø 35/1.38 in., Ø 40/1.58 in., Ø 57/2.24 in., or Ø 60/2.36 in.

9001KR2••H13 See page 10

Latching Ø 35/1.38 in., Ø 40/1.58 in., Ø 41/1.61 in., Ø 57/2.24 in., or Ø 60/2.36 in. 9001KR••• See page 10