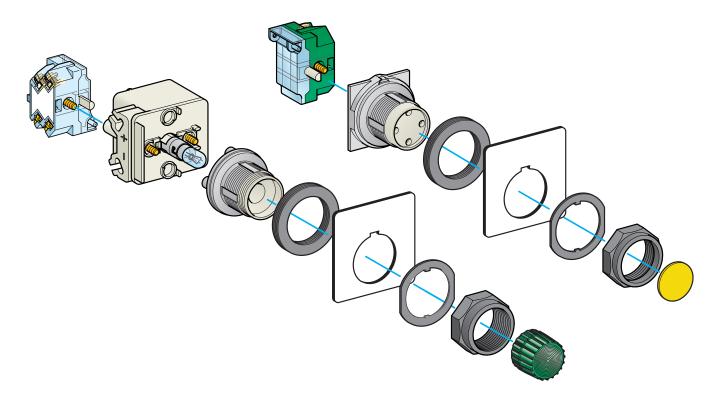

## Separate components and accessories

Presentation: page 4

References: page 10

Harmony 9001K & 9001SK range Pushbuttons, switches and pilot lights with double insulated bezel Complete units 9001SK

### Separate components and accessories

Presentation: page 4

References: page 18