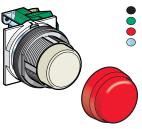

# Light functions Pilot lights

BA 9s base mounted super bright LED 9001KP••• See page 12

BA 9s incandescent bulb 9001KP••• See page 12

Presentation: page 4

References: page 10

Harmony 9001K & 9001SK range Pushbuttons, switches and pilot lights with chromium plated metal bezel Complete units 9001K