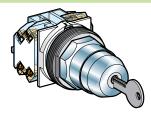

#### Selector switches, key switches and joystick controllers

Selector switches, long black handle 9001KS••FBH•• See page 11

Key switches
9001KS••K•H•• See page 11

Joystick controllers 9001K••H• See page 17