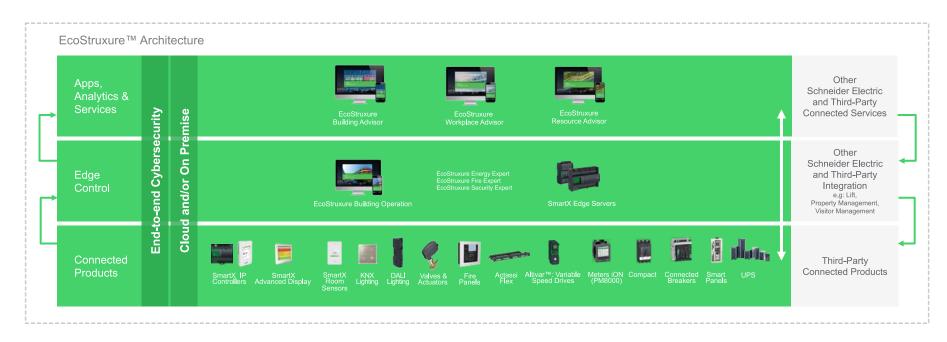

### The Open Innovation Platform of Buildings A single solution for collaborative, sustainable buildings: Scalable | Secure | Global

EcoStruxure Building is part of Schneider Electric's EcoStruxure, our IoT-enabled, plug-and-play, open architecture that boldly offers innovation at every level: connected products, edge control, and apps, analytics, and services. It delivers end-to-end solutions in six domains of expertise – Power, IT, Building, Machine, Plant, Grid – for four end markets: Building, Data Center, Industry and Infrastructure. EcoStruxure is driving digital transformation for Schneider Electric clients globally, enabling them to be competitive in today's digital economy. Watch the video.