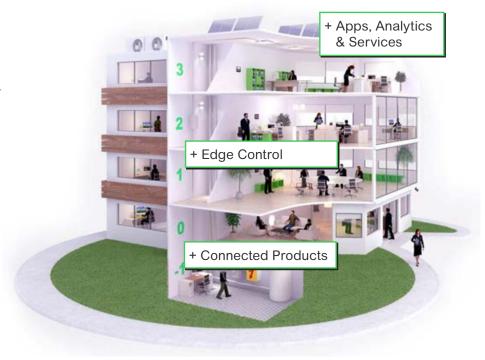

### The Open Innovation Platform of Buildings A single solution for collaborative, sustainable buildings: Scalable | Secure | Global

EcoStruxure Building is part of Schneider Electric's EcoStruxure, our IoT-enabled, plug-and-play, open architecture that boldly offers innovation at every level: connected products, edge control, and apps, analytics, and services. It delivers end-to-end solutions in six domains of expertise – Power, IT, Building, Machine, Plant, Grid – for four end markets: Building, Data Center, Industry and Infrastructure. EcoStruxure is driving digital transformation for Schneider Electric clients globally, enabling them to be competitive in today's digital economy. Watch the video.