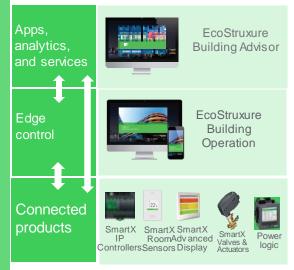

#### The Solutions:

Using the Asset Performance Management (APM) portfolio, organisations can monitor their assets to identify, diagnose and prioritize impending equipment problems.

**AVEVA APM** 

AVEVA Mobile Operator

**EcoStruxure Asset Advisor** 

**EcoStruxure Manufacturing Compliance Pack** 