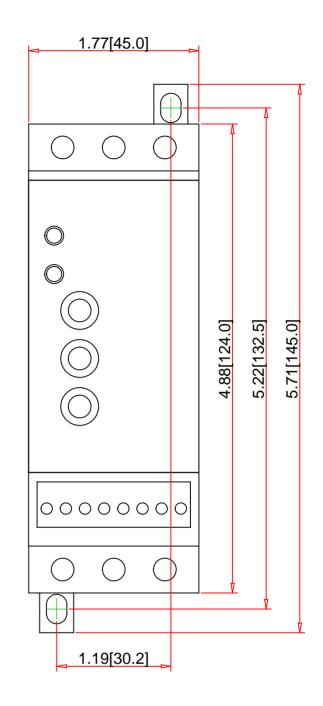

Note: - Drawings Not To Scale

Drawings Subject to Change Without Notice
Dimensions are inches next to [Millimeters]

Part No.: