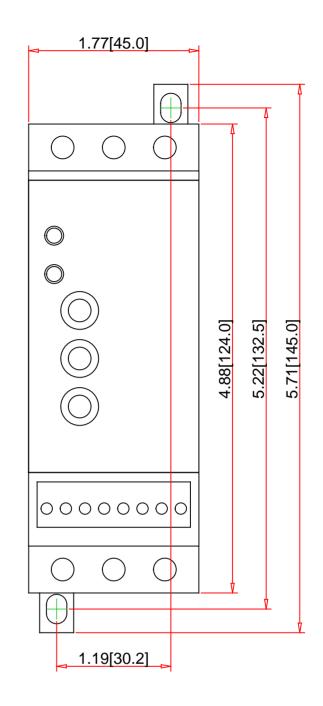

Note:

- Drawings Not To Scale

Drawings Subject to Change Without Notice
Dimensions are inches next to [Millimeters]

Part No.: