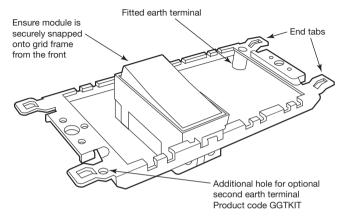

## **Installation Instructions**

AR1608 Ed C

Grid frames Ultimate ref: GUG1GR, GUG2GR, GUG3GR, GUG4GR

These grid frames are fitted with end tabs, which can be bent or removed to enable compatibility with all styles of cover plates and flush or surface boxes.

For installations with more than one grid frame, it is important that all the grid frames are effectively connected to earth via their own respective earth terminals.

Schneider Electric Ltd, Stafford Park 5, Telford, Shropshire TF3 3BL Helpline Telephone 0870 608 8608 / Fax 0870 608 8606 www.schneider-electric.co.uk