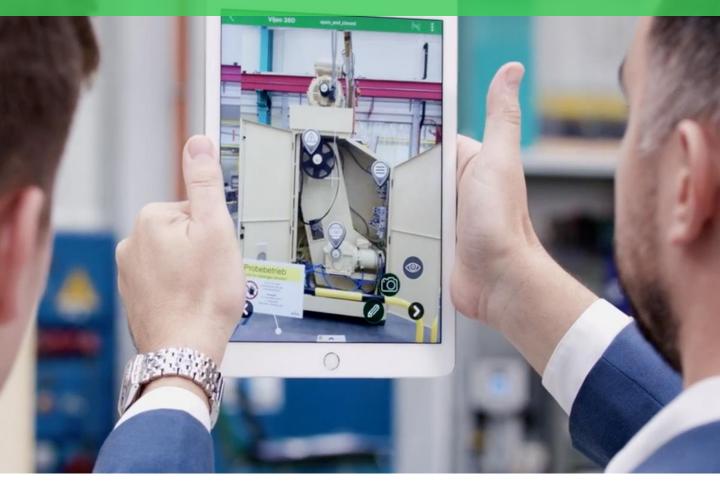

## Increase efficiency with EcoStruxure Augmented Operator Advisor

This starterkit increases your efficiency, makes your maintenance more safe by contactless and instant diagnosis and brings the operator to a higher level. The kit contains: