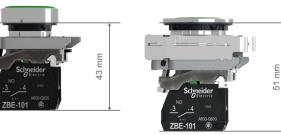

#### As a compact solution, it helps to reduce the panel depth.

The flush mounted heads combined with the reduced size contacts and LED blocks contribute to a sleek and aesthetically pleasing panel design.

#### Standard offer