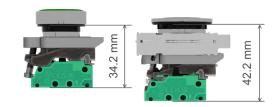

#### As a compact solution, it helps to reduce the panel depth.

The flush mounted heads combined with the reduced size contacts and LED blocks contribute to a sleek and aesthetically pleasing panel design.

### Compact offer

The first offer on the market that combines compact and stackable features with push-in technology

Compatible with both metal (XB4) and plastic (XB5) units

Life Is On

Sch

Schneider Electric 35 rue Joseph Monier 92500 Rueil Malmaison France