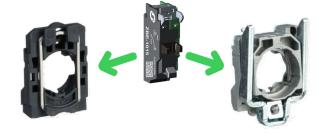

### Push-in technology cuts installation costs by reducing wiring time and effort.

With no tools needed, it offers significant time and cost efficiency compared to traditional screw-in or spring clamp options.

# Compact push-in blocks expand versatility, allowing for easy integration with the Harmony range.

Ensure a higher compatibility with control stations. Additionally, its stackable design enables an increased number of contact possibilities, offering customers greater flexibility and the ability to upgrade their machines without compatibility concerns.