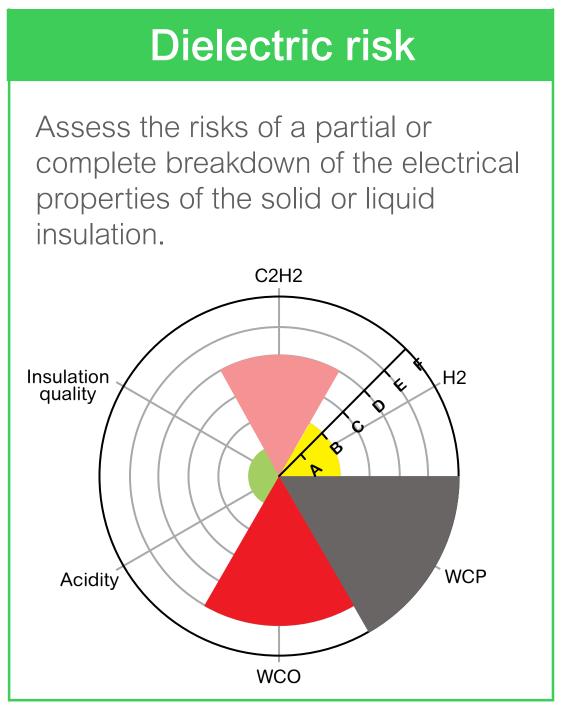

24/7 remote monitoring and advanced analytics focus on four different indicators:

Operating risk

Solid insulation risk

• Dielectric risk

Aging risk

If risk increases, our experts from the Connected Services Hub will take the necessary action and provide insights, analysis, and recommendations to help you improve your business continuity and optimize your transformers' life.