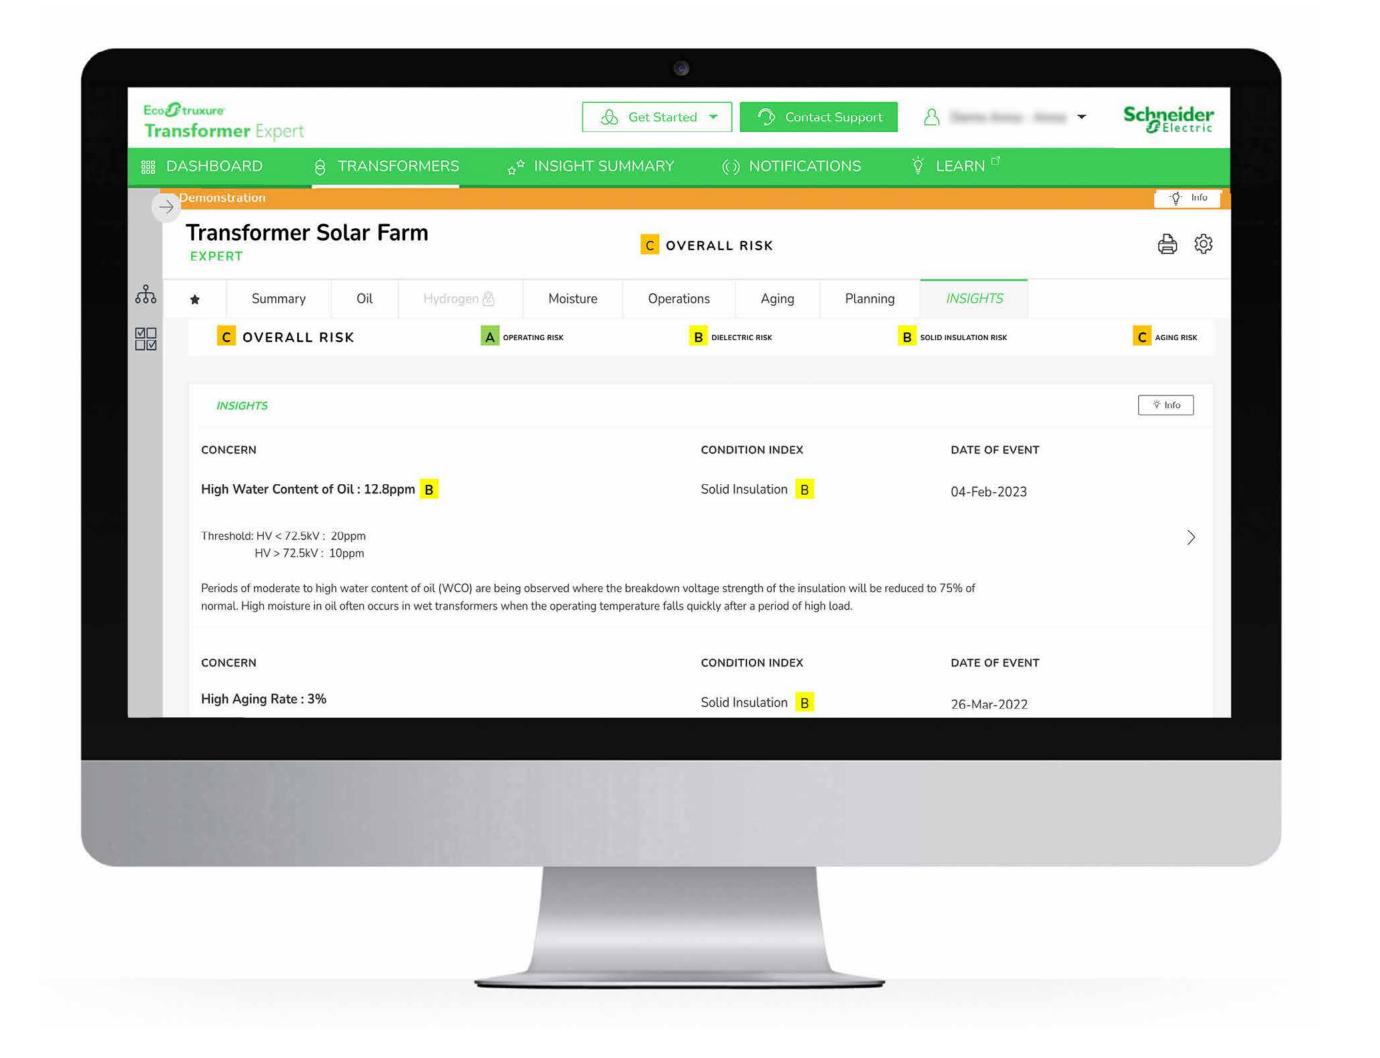

24/7 remote monitoring and advanced analytics focus on four different indicators:

Operating risk

Solid insulation risk

• Dielectric risk

Aging risk

If risk increases, our experts from the Connected Services Hub will take the necessary action and provide insights, analysis, and recommendations to help you improve your business continuity and optimize your transformers' life.

- Recommendations and insights
- Regularly updated health charts
- Transformer Health Index
- Scientific references to go further

These analytics and insights are available with EcoStruxure Transformer Expert subscription (including add-on hydrogen monitoring).