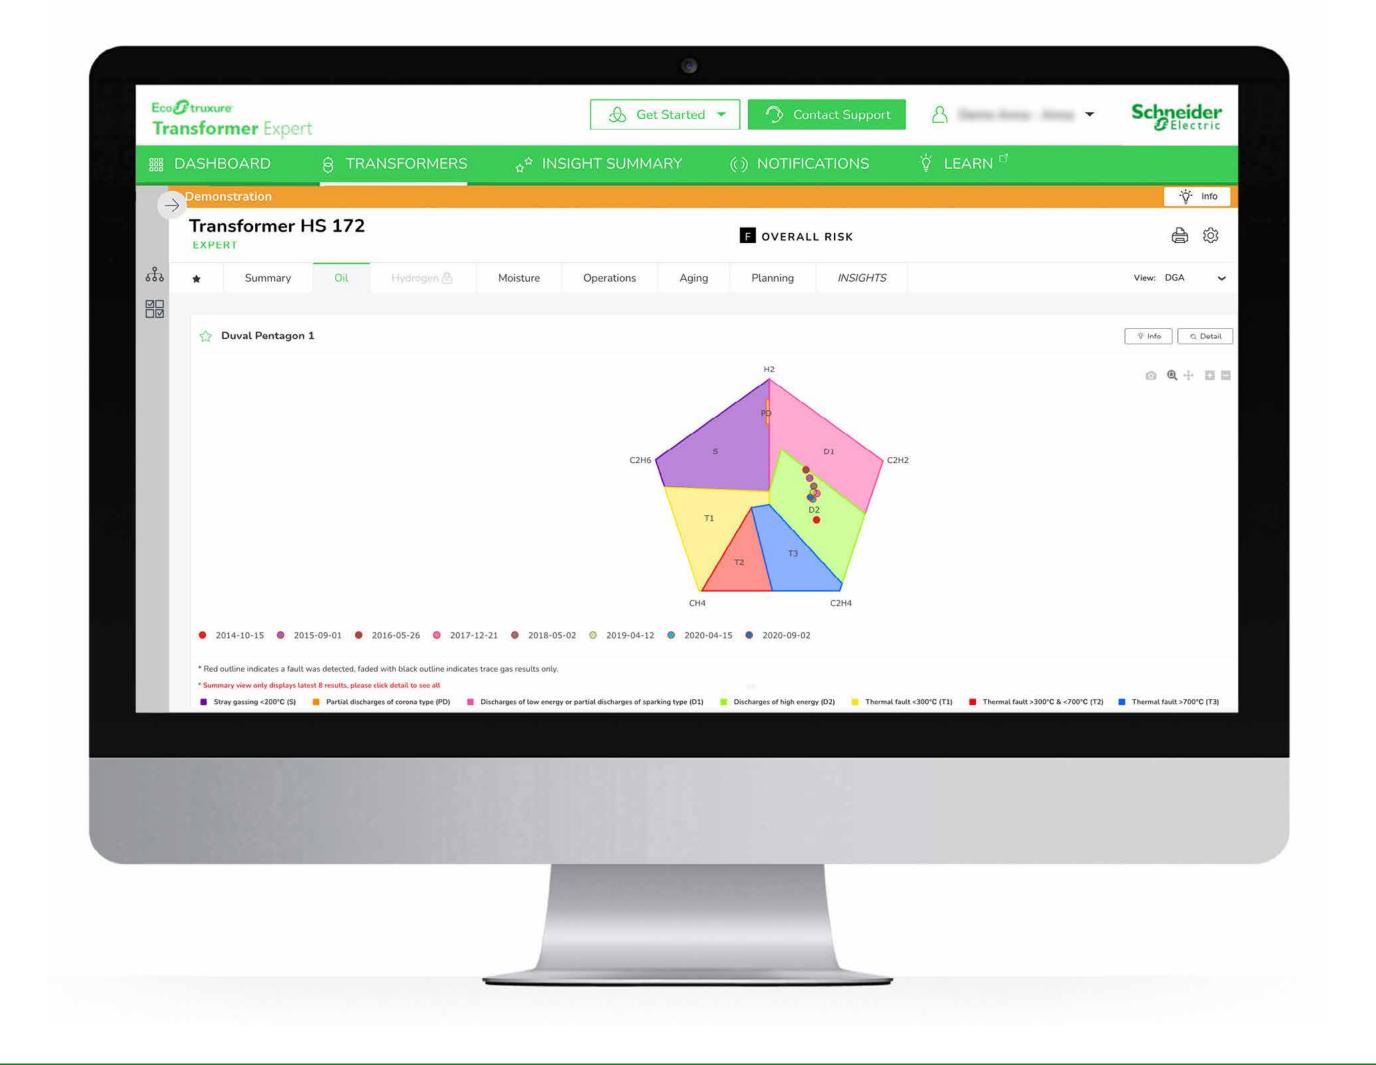

- Recommendations and insights
- Regularly updated health charts
- Transformer Health Index
- Scientific references to go further

These analytics and insights are available with EcoStruxure Transformer Expert subscription (including add-on hydrogen monitoring).