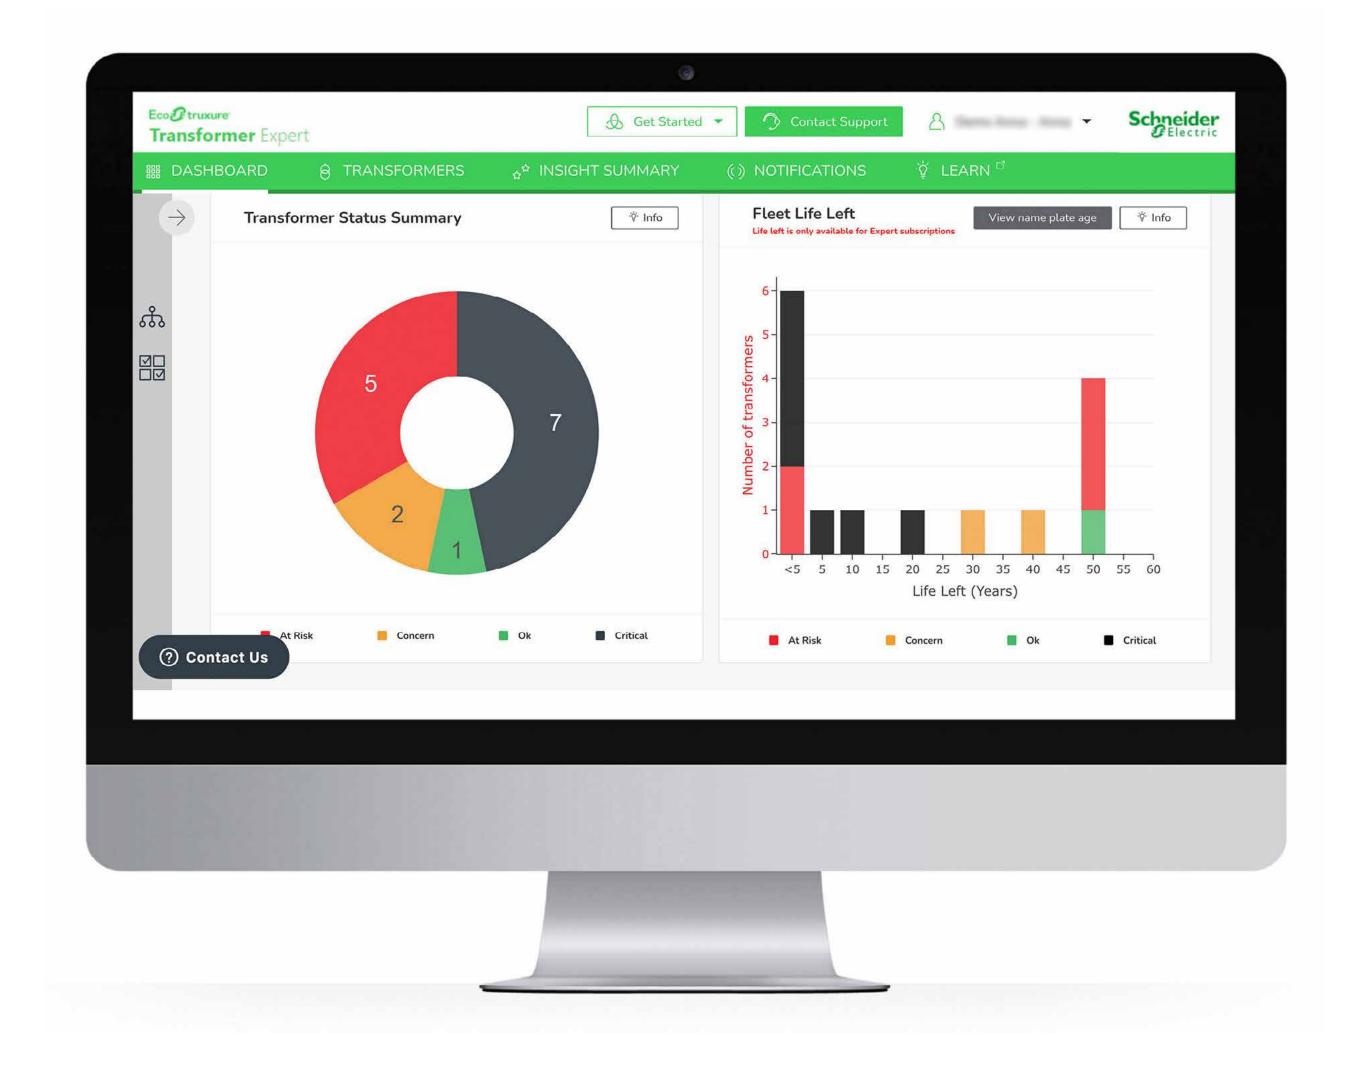

#### Fleet view of transformers and their health allows you to:

- Gain visibility into the health and operating status of your oil transformers
- Prioritize transformers that most need care across your fleet
- Make data-driven decisions for maintenance and asset replacement

#### Efficient and insightful dashboards for each transformer

**Predictive maintenance** improves workforce and OpEx decisions, and **life extension** reduces CapEx. We can help you achieve this thanks to: