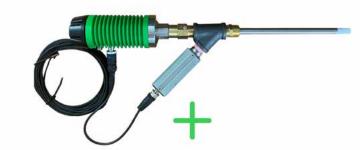

Thanks to the all-in-one, easy-to-deploy disruptive IoT sensors and software analytics subscription, you can track the critical health parameters of your transformers.

Through an **innovative patented sensor for oil transformers** and advanced software analytics, EcoStruxure Transformer Expert measures the health of critical transformers in 3 parameters:

Moisture

Overheating

Discharge

Through **powerful system insights and advanced cloud-based analytics**, you get operating and aging insights along with risk assessment to monitor your transformers' health, thanks to:

- Fleet-wide view of transformer health
- Efficient and insightful dashboards for each transformer
- Historical DGA oil test repository

EcoStruxure Transformer Expert comes with EcoStruxure Transformer Expert Essential included. **Hydrogen monitoring** is available as an add-on. By leveraging the **Dual H2 sensor** certified by FM Global, you are able to track hydrogen, a key early warning sign for transformer issues.