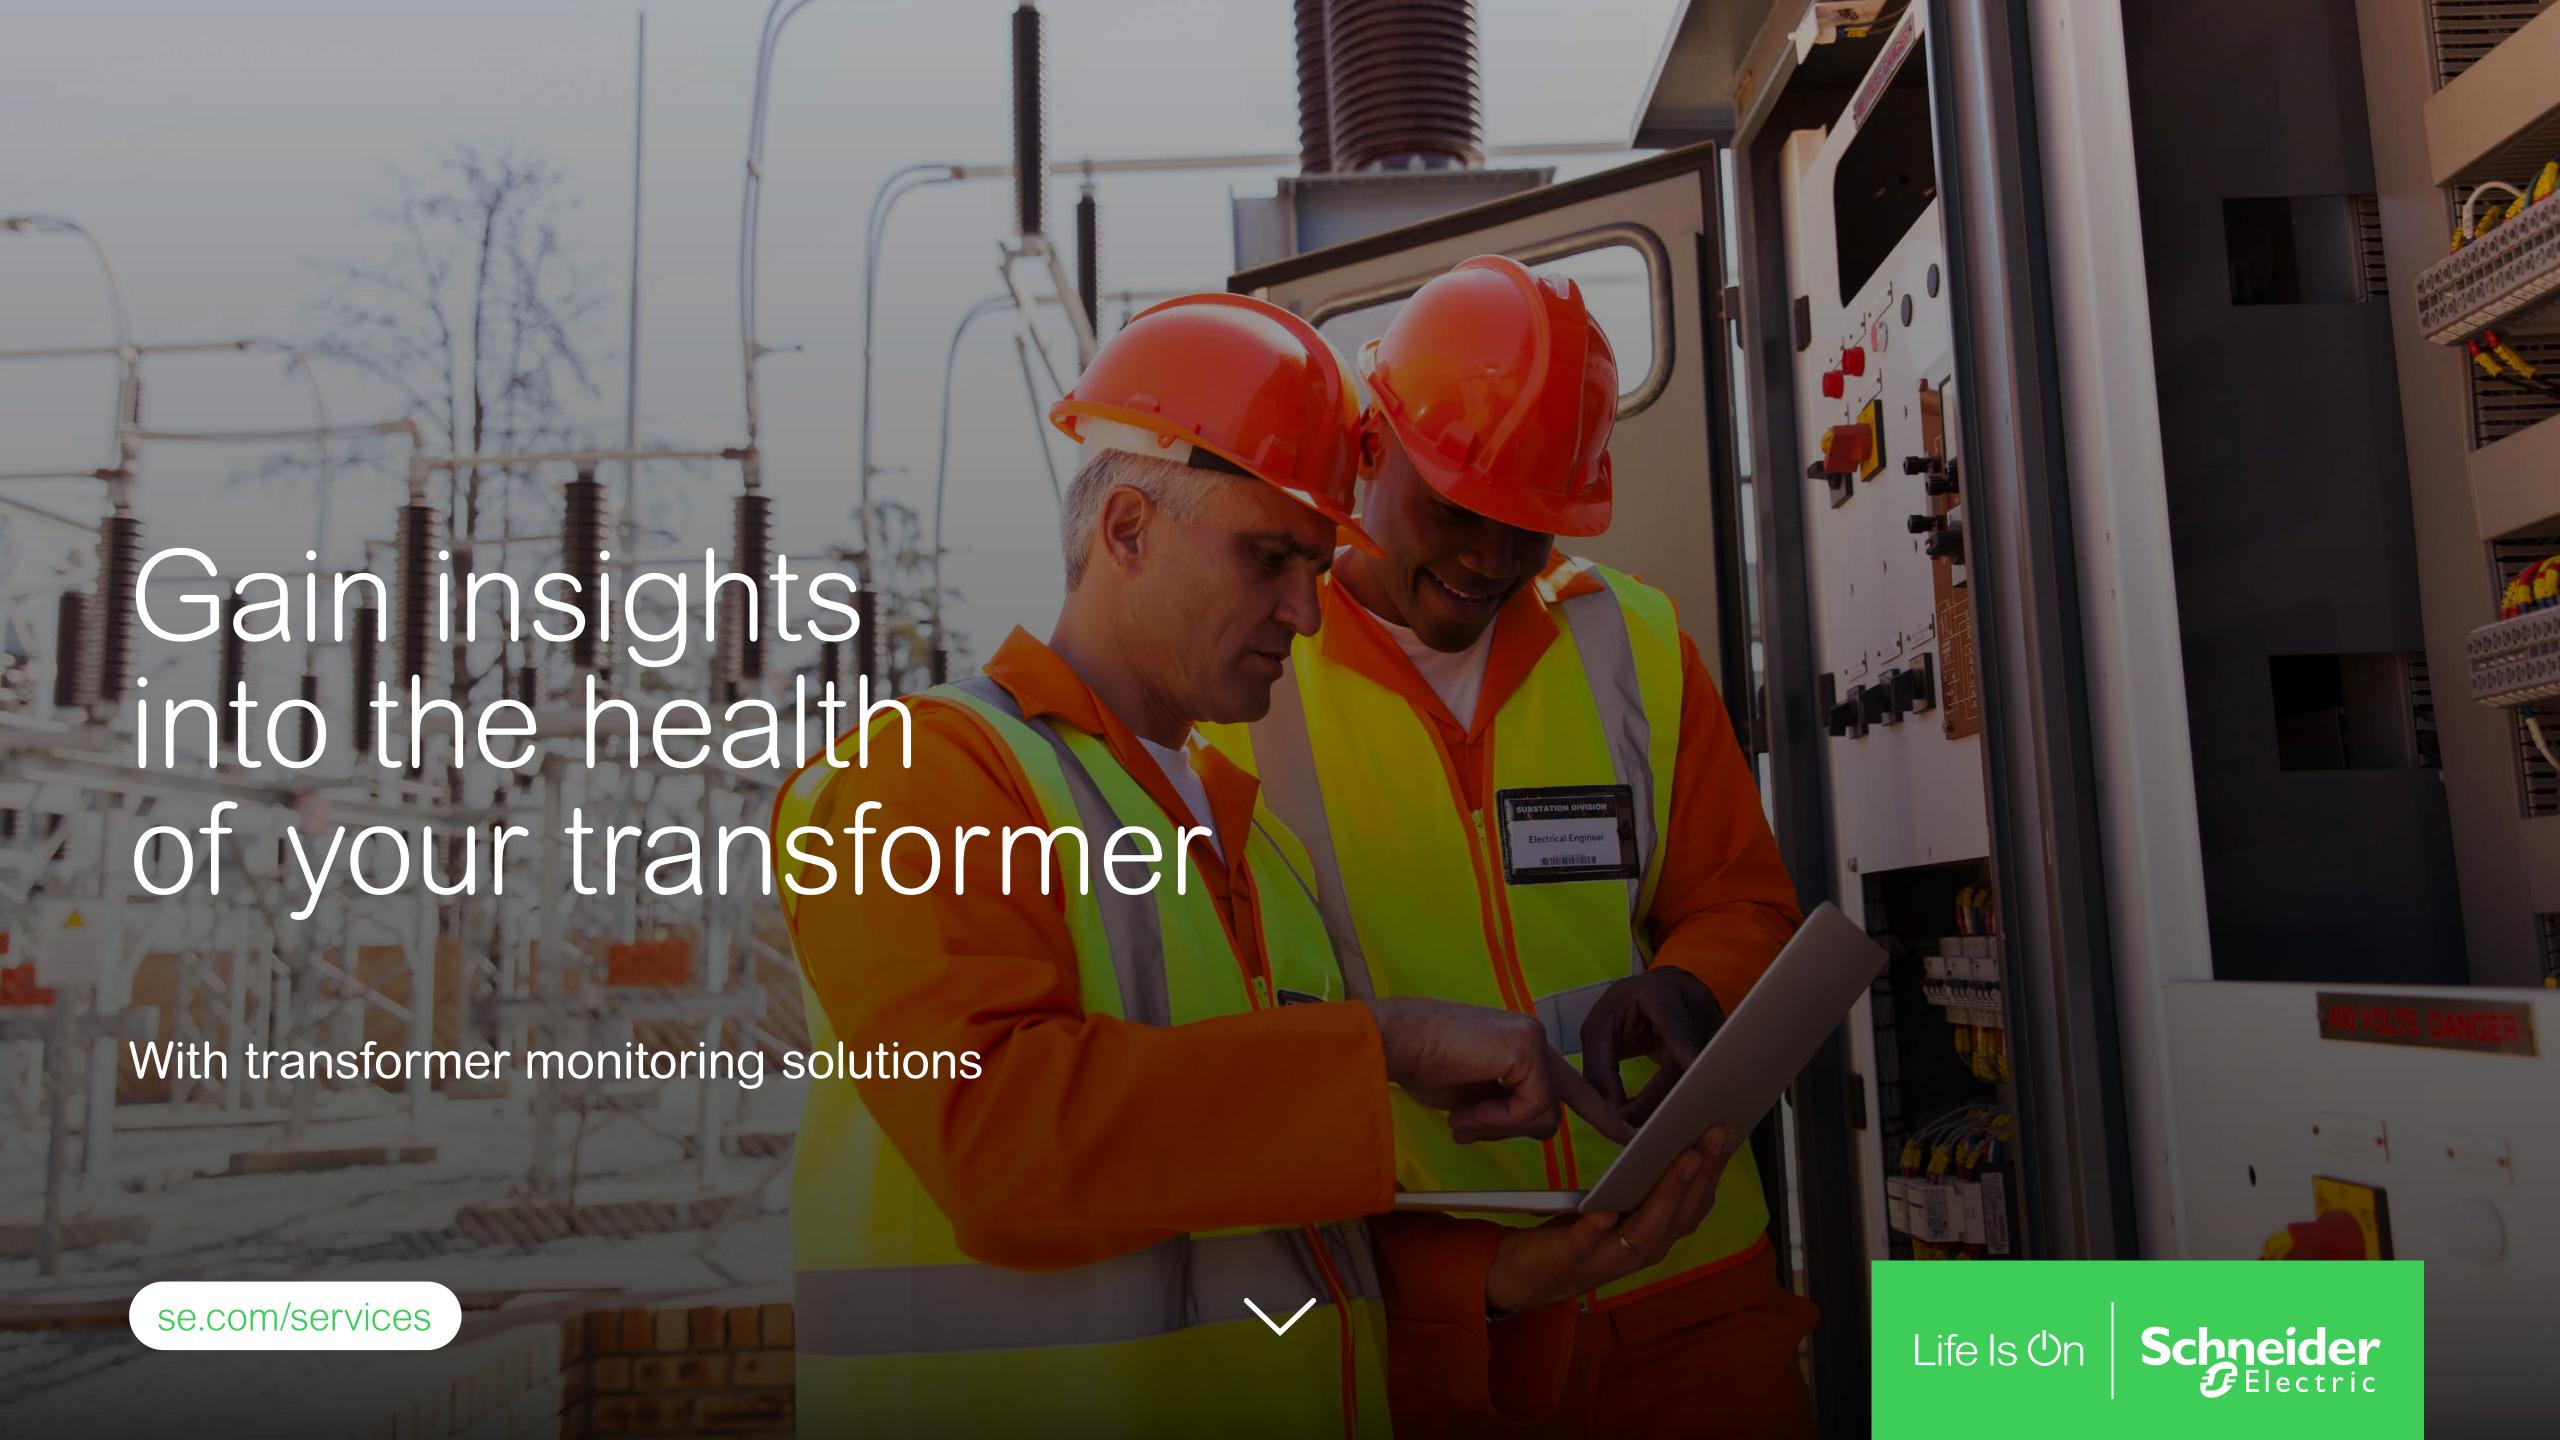

### Table of contents

Addressing transformers' maintenance challenges

Introducing transformer monitoring solutions

Analytics and insights

Learning from our customers Locating additional resources

Addressing transformers' maintenance challenges

Introducing transformer monitoring solutions

Analytics and insights

Learning from our customers

Locating additional resources

On average, 1 out of every 200 transformers experiences a major failure every year.