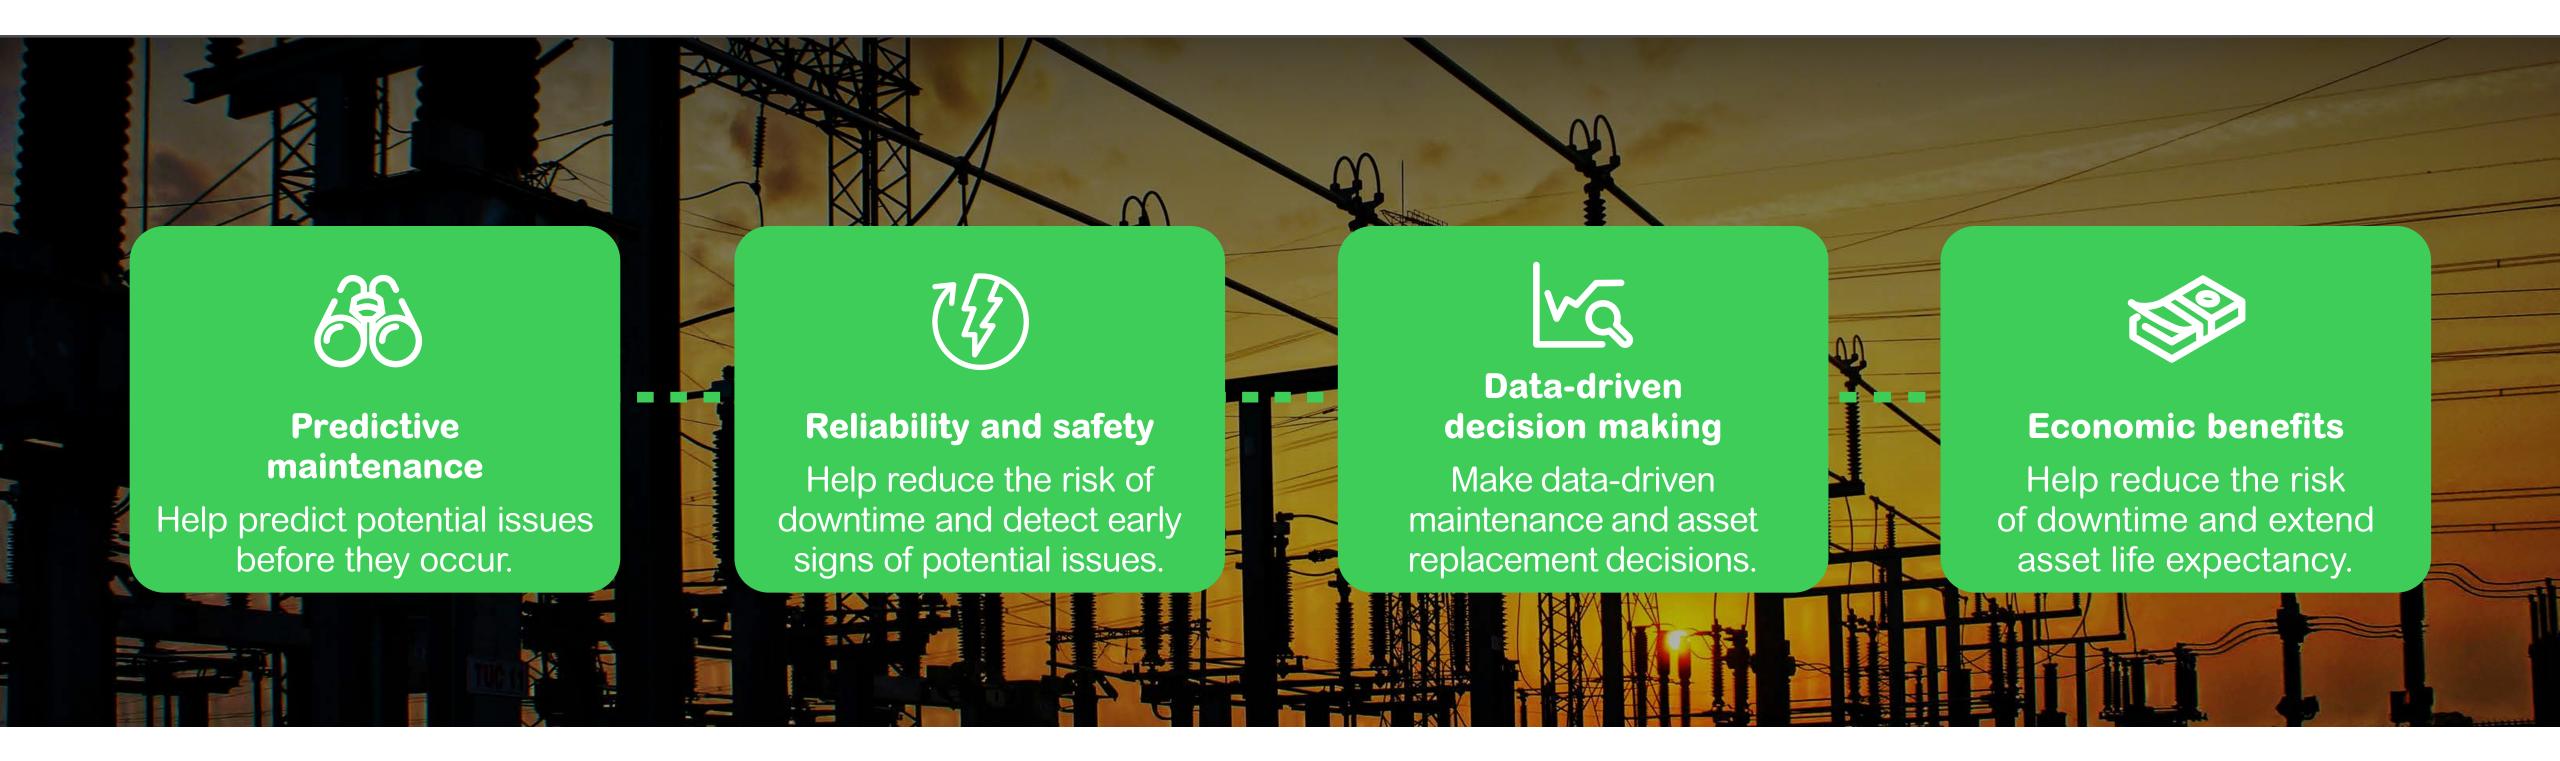

#### Fleet view of transformers and their health allows you to:

- Gain visibility into the health and operating status of your oil transformers
- Prioritize transformers that most need care across your fleet
- Make data-driven decisions for maintenance and asset replacement

#### Efficient and insightful dashboards for each transformer

**Predictive maintenance** improves workforce and OpEx decisions, and **life extension** reduces CapEx. We can help you achieve this thanks to:

- Recommendations and insights
- Regularly updated health charts
- Transformer Health Index
- Scientific references to go further

These analytics and insights are available with EcoStruxure Transformer Expert subscription (including add-on hydrogen monitoring).