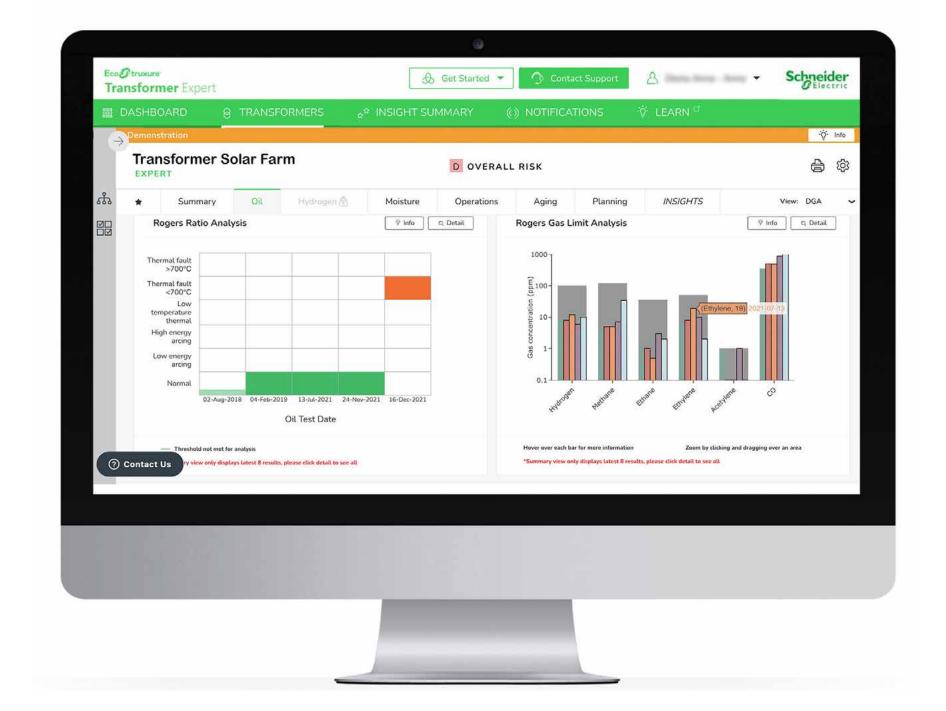

#### Powerful system insights with advanced analytics enable continuous risk assessments

These analytics and insights are available with EcoStruxure Transformer Expert subscription (including add-on hydrogen monitoring) and EcoCare membership.

- Recommendations and insights
- Regularly updated health charts
- Transformer Health Index
- Scientific references to go further

These analytics and insights are available with EcoStruxure Transformer Expert subscription (including add-on hydrogen monitoring).

Historical dissolved gas oil test reports in the Data Hub are:

- Archived in the platform
- Automatically analyzed to international standards

Try our advanced analytics and insights capability by simply uploading your existing oil test reports.