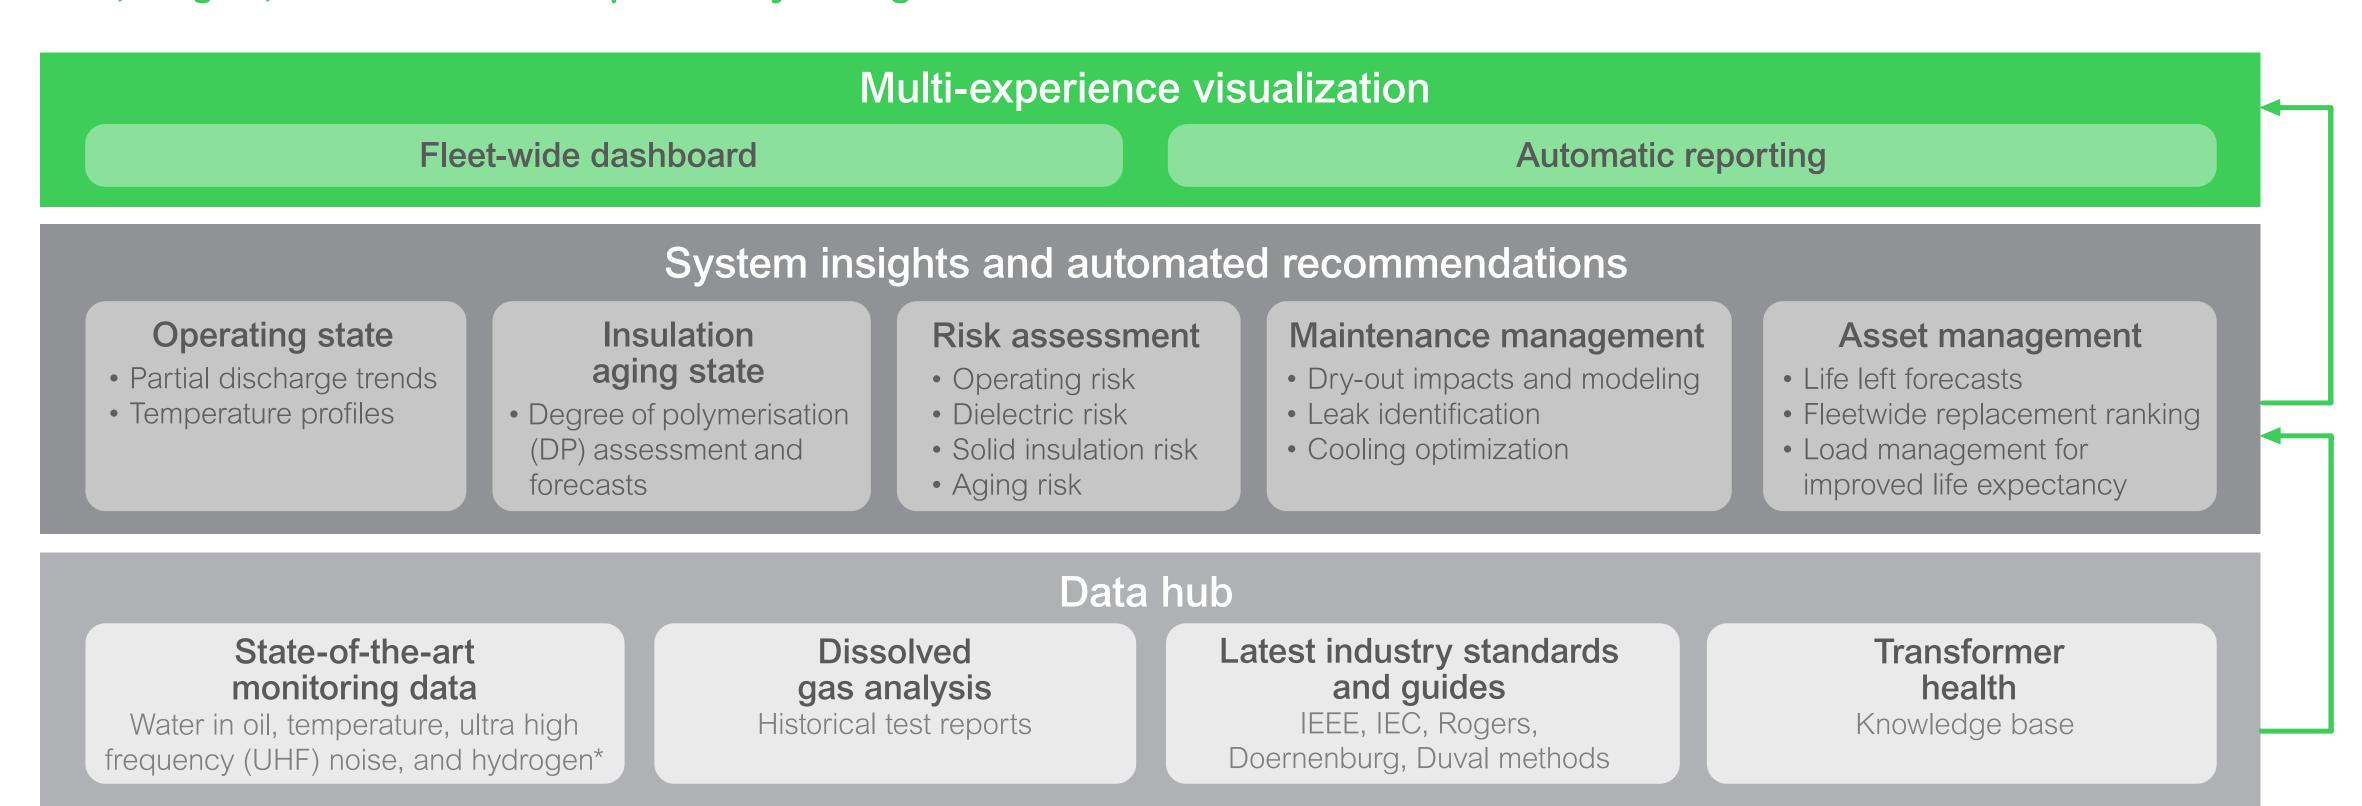

### Analytics and insights

Data, insights, and visualization to proactively manage oil transformers

<sup>\*</sup> Optional

#### Powerful system insights with advanced analytics enable continuous risk assessments

These analytics and insights are available with EcoStruxure Transformer Expert subscription (including add-on hydrogen monitoring) and EcoCare membership.

#### Fleet view of transformers and their health allows you to:

- Gain visibility into the health and operating status of your oil transformers
- Prioritize transformers that most need care across your fleet
- Make data-driven decisions for maintenance and asset replacement

These analytics and insights are available with EcoStruxure Transformer Expert Essential and EcoStruxure Transformer Expert subscription (including add-on hydrogen monitoring).

#### Efficient and insightful dashboards for each transformer

**Predictive maintenance** improves workforce and OpEx decisions, and **life extension** reduces CapEx. We can help you achieve this thanks to:

- Recommendations and insights
- Regularly updated health charts
- Transformer Health Index
- Scientific references to go further

These analytics and insights are available with EcoStruxure Transformer Expert subscription (including add-on hydrogen monitoring).

Historical dissolved gas oil test reports in the Data Hub are:

- Archived in the platform
- Automatically analyzed to international standards

Try our advanced analytics and insights capability by simply uploading your existing oil test reports.