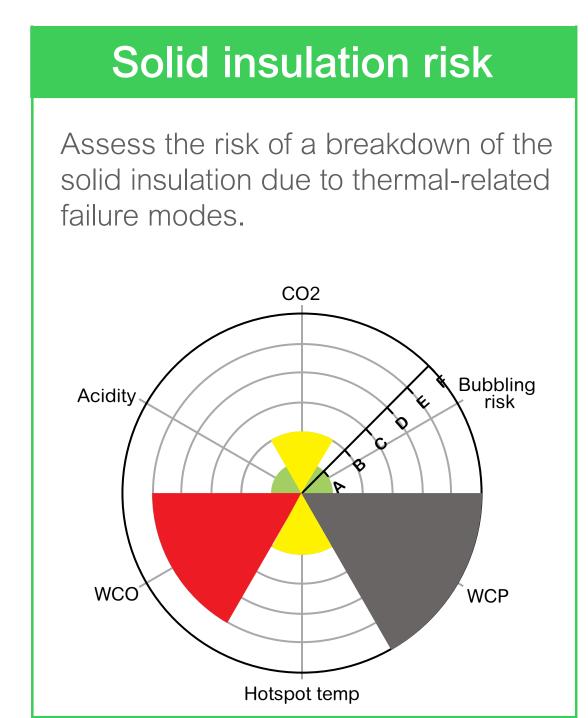

24/7 remote monitoring and advanced analytics focus on four different indicators:

Operating risk

Solid insulation risk

• Dielectric risk

Aging risk

If risk increases, our experts from the Connected Services Hub will take the necessary action and provide insights, analysis, and recommendations to help you improve your business continuity and optimize your transformers' life.