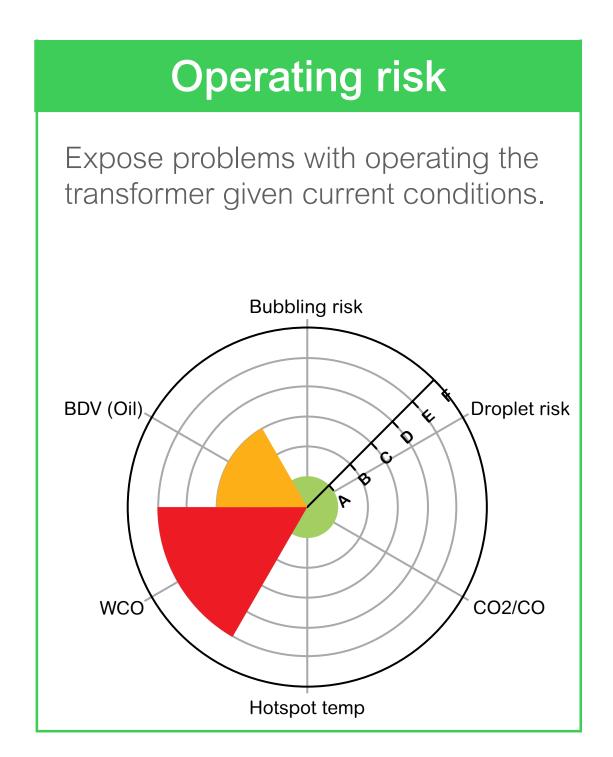

24/7 remote monitoring and advanced analytics focus on four different indicators:

Operating risk

Solid insulation risk

• Dielectric risk

Aging risk

If risk increases, our experts from the Connected Services Hub will take the necessary action and provide insights, analysis, and recommendations to help you improve your business continuity and optimize your transformers' life.