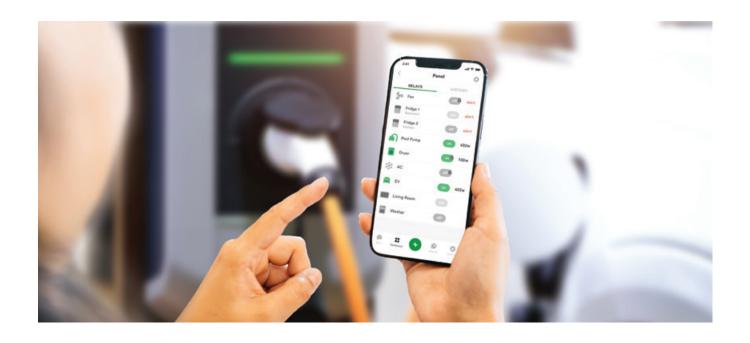

### Wiser Control Relays

## More control to help maximize energy saving

Enjoy enhanced home energy management with a modular and scalable system. Wiser Control Relays give you current monitoring and control at the circuit level, so you can take energy management into your own hands.

- Minimize energy costs in a dynamic energy market by leveraging app-based data to decide which circuits turn on based on time of use in order to increase energy savings
- Monitor and control power usage to understand and manage your energy consumption
- Easy to maintain swap out only the individual impacted relay without having to replace the entire load center\*\*
- Automate which loads to power on in the event of a power outage and extend the life of any battery backup system