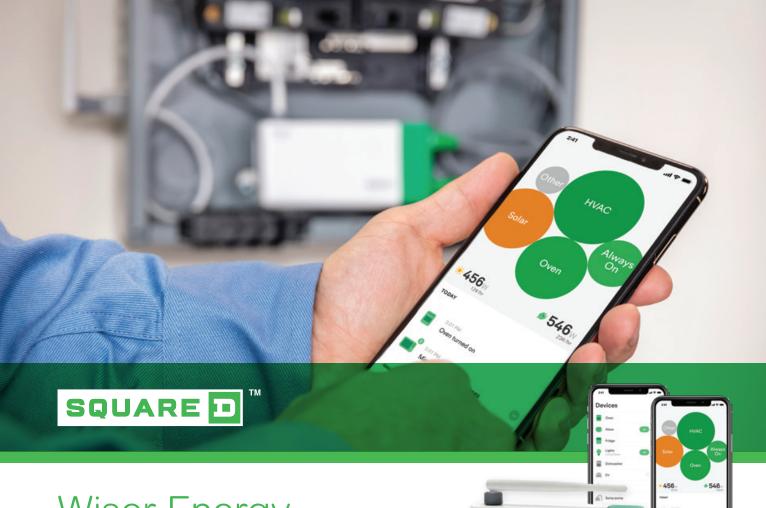

# Wiser Energy Home Power Monitor with Load Control

## Real-time, app-based energy monitoring to save you money

The Wiser Energy<sup>™</sup> home power monitor helps you manage the electricity usage in your home, from the circuit to the plug level, all from your fingertips using the Square D<sup>™</sup> edition of the Sense app. This gives you meaningful insight so you can take control of your energy usage and learn how you can reduce your electric bill.

- Get 24/7 real-time access to see your home energy usage, track savings, set energy goals, and find new ways to reduce your electricity costs
- Easy installation in your home's electrical panel
- Monitor and manage what's powered on in your home at any time, from anywhere with the Square D edition of the Sense app
- Monitor and control your home with Square D switches, dimmers, and outlets by enabling the Wiser Home integration in the Square D edition of the Sense app
- Users can use one app for energy monitoring and device control