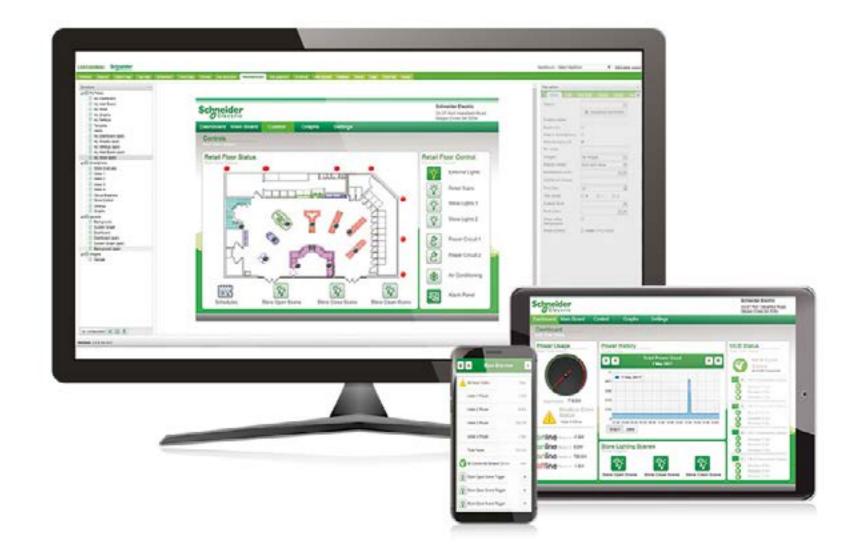

## Building maintenance and management at your fingertips

SpaceLogic C-Bus Network Automation Controller

The SpaceLogic C-Bus Network Automation Controller gives you the ability to maintain and control building functions from a single webbased interface, be it via laptop, tablet, or smartphone. All functions can be tracked from anywhere. Whether the maintenance manager is on-site or not. All settings, whether on floors or in single rooms, can be intuitively controlled and adapted.

#### Maintenance information

The controller's user interface can display all maintenance information (e.g. status or lifetime of monitored lamps). Alarms aid in highlighting malfunctions such as failed lamps, for the maintenance manager's attention. This makes it easier and time-saving to plan, as well as to schedule maintenance work when and where necessary.

#### **Schedules**

Schedules for various building functions can be set using the integrated time scheduler/calendar function.

#### Energy resource metering at a glance

Energy resource consumption can be checked and date-recorded on daily, monthly, or yearly schedules. Historical comparison charts or trending data can help identify savings possibilities as well as highlight abnormal consumption patterns.

#### All information visible on one dashboard

All home automation and control functions can be controlled and managed via one interface.

#### Mobile access

Thanks to a web-based interface, all home functions can be monitored and controlled via laptop, tablet, and smartphone. Functions can be tracked from anywhere, at home or remotely. The system also sends notifications if anything is amiss.

#### Energy resource metering at a glance

Energy resource consumption can be monitored and date-recorded on a daily, monthly, and yearly basis. Comparison charts with historical data help identify potential savings and show abnormal consumption.