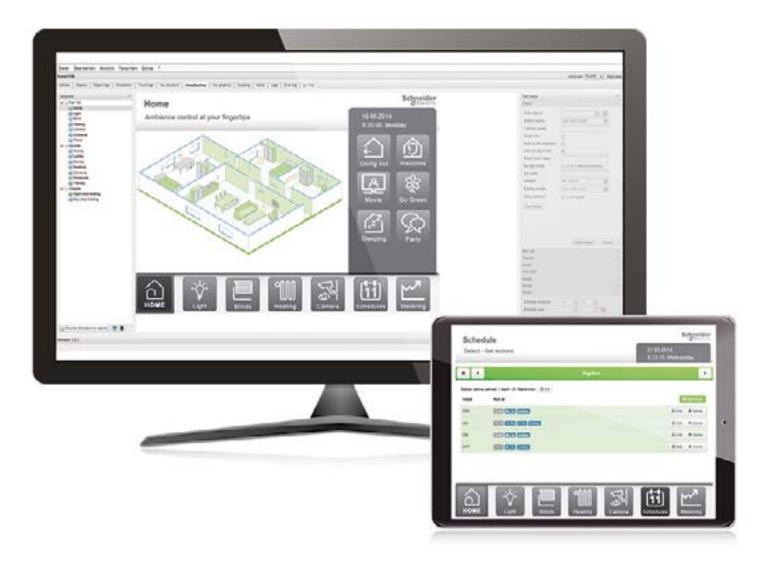

### Home control made easy

### SpaceLogic C-Bus Application Controller

The SpaceLogic C-Bus Application Controller provides a complete way to control all of the home's functions.

#### All information visible on one dashboard

All home automation and control functions can be controlled and managed via one interface.

#### Mobile access

Thanks to a web-based interface, all home functions can be monitored and controlled via laptop, tablet, and smartphone. Functions can be tracked from anywhere, at home or remotely. The system also sends notifications if anything is amiss.