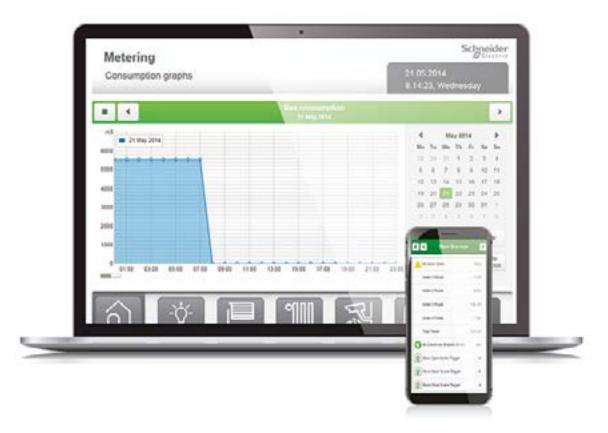

#### Maintenance information

The controller's user interface can display all maintenance information (e.g. status or lifetime of monitored lamps). Alarms aid in highlighting malfunctions such as failed lamps, for the maintenance manager's attention. This makes it easier and time-saving to plan, as well as to schedule maintenance work when and where necessary.

#### **Schedules**

Schedules for various building functions can be set using the integrated time scheduler/calendar function.

#### Energy resource metering at a glance

Energy resource consumption can be checked and date-recorded on daily, monthly, or yearly schedules. Historical comparison charts or trending data can help identify savings possibilities as well as highlight abnormal consumption patterns.

Buildings are undergoing an unprecedented change

Flexible solutions for different needs Meet the core of your smart home and building systems

The right fit for commercial real estate

Maintenance information, energy resource metering, schedules