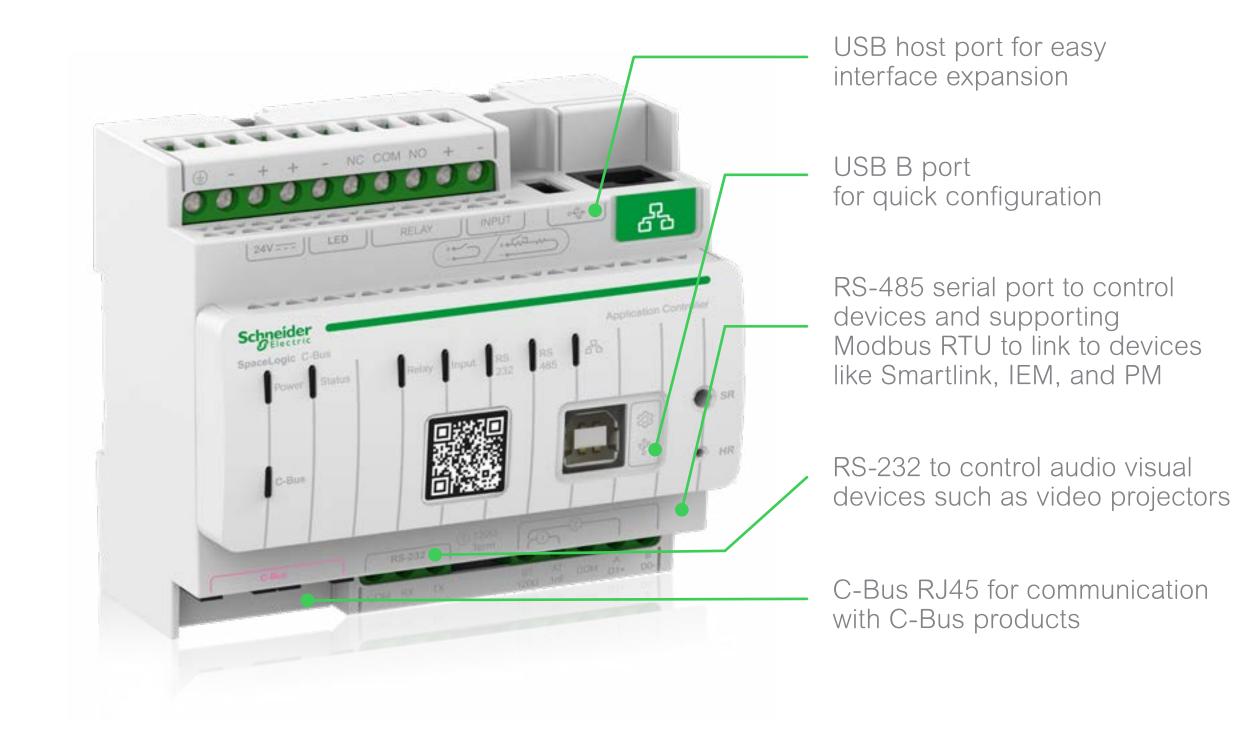

#### SpaceLogic C-Bus Application Controller

The SpaceLogic C-Bus Application Controller is suitable for homes and small commercial buildings. Capable of connecting with up to 50 BACnet IP points, it's designed to unite the C-Bus home automation solution with common household communication protocols for added functionality. Everything from control for lighting, climate, and entertainment to security monitoring and energy management can be seamlessly and efficiently integrated.

Buildings are undergoing an unprecedented change

Flexible solutions for different needs Meet the core of your smart home and building systems

The right fit for commercial real estate

|  |                                             | SpaceLogic C-Bus Network<br>Automation Controller (5500NAC2) | SpaceLogic C-Bus Application<br>Controller (5500AC2) |
|--|---------------------------------------------|--------------------------------------------------------------|------------------------------------------------------|
|  | Objects                                     | 4,000                                                        | 4,000                                                |
|  | Modbus                                      | 31                                                           | 10                                                   |
|  | BACnet points                               | 2,000                                                        | 50                                                   |
|  | DALI emergency and exit lighting management | Yes                                                          | No                                                   |