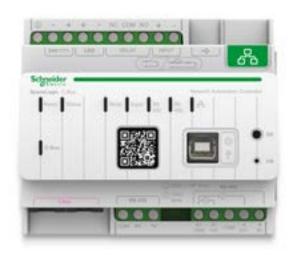

### SpaceLogic C-Bus Network Automation Controller

The SpaceLogic C-Bus Network Automation Controller is suitable for large commercial buildings as well as multidwelling apartment complexes. It can communicate with up to 2,000 BACnet IP points, making it a perfect choice for a system requiring DALI exit and emergency lighting functionality when combined with SpaceLogic C-Bus DALI-2 Gateway.

Buildings are undergoing an unprecedented change

Flexible solutions for different needs Meet the core of your smart home and building systems

The right fit for commercial real estate

|  |                                             | SpaceLogic C-Bus Network<br>Automation Controller (5500NAC2) | SpaceLogic C-Bus Application<br>Controller (5500AC2) |
|--|---------------------------------------------|--------------------------------------------------------------|------------------------------------------------------|
|  | Objects                                     | 4,000                                                        | 4,000                                                |
|  | Modbus                                      | 31                                                           | 10                                                   |
|  | BACnet points                               | 2,000                                                        | 50                                                   |
|  | DALI emergency and exit lighting management | Yes                                                          | No                                                   |