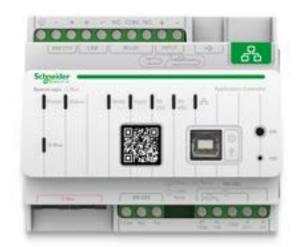

#### SpaceLogic C-Bus Application Controller

The SpaceLogic C-Bus Application Controller is suitable for homes and small commercial buildings. Capable of connecting with up to 50 BACnet IP points, it's designed to unite the C-Bus home automation solution with common household communication protocols for added functionality. Everything from control for lighting, climate, and entertainment to security monitoring and energy management can be seamlessly and efficiently integrated.

Buildings are undergoing an unprecedented change

Flexible solutions for different needs Meet the core of your smart home and building systems

The right fit for commercial real estate

|  |                                             | SpaceLogic C-Bus Network<br>Automation Controller (5500NAC2) | SpaceLogic C-Bus Application<br>Controller (5500AC2) |
|--|---------------------------------------------|--------------------------------------------------------------|------------------------------------------------------|
|  | Objects                                     | 4,000                                                        | 4,000                                                |
|  | Modbus                                      | 31                                                           | 10                                                   |
|  | BACnet points                               | 2,000                                                        | 50                                                   |
|  | DALI emergency and exit lighting management | Yes                                                          | No                                                   |