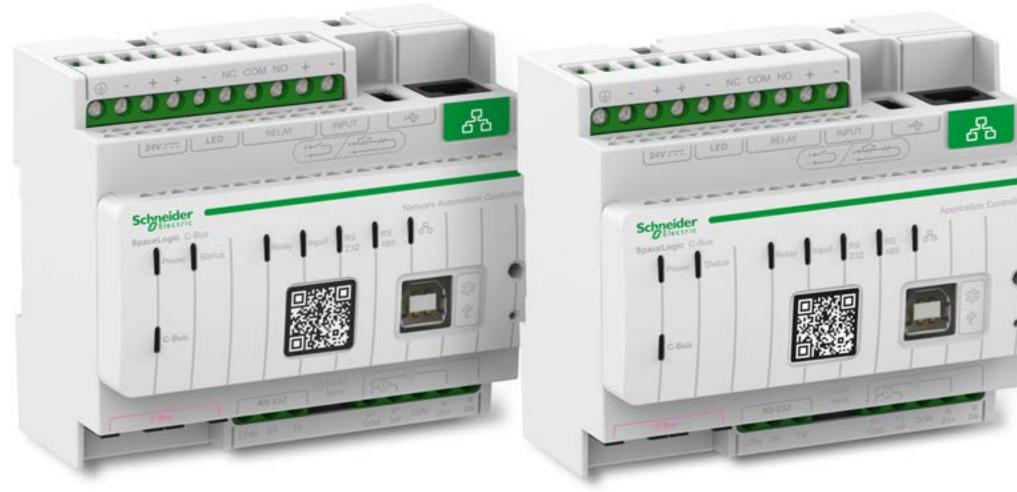

## The heart of the SpaceLogic C-Bus system

Whether you're looking for a state-of-the-art automation system suitable for single homes, multi-residential dwellings, or commercial real estate, the SpaceLogic C-Bus building automation system fits the bill. Highly customizable and scalable, it's the right fit for even the most demanding projects.

At the heart of the SpaceLogic C-Bus building automation system are two advanced controllers: the SpaceLogic C-Bus Network Automation Controller and the SpaceLogic C-Bus Application Controller. They connect with all the C-Bus devices in the system to enable building automation for various components and loads.

### SpaceLogic C-Bus Network Automation Controller

The SpaceLogic C-Bus Network Automation Controller is suitable for large commercial buildings as well as multidwelling apartment complexes. It can communicate with up to 2,000 BACnet IP points, making it a perfect choice for a system requiring DALI exit and emergency lighting functionality when combined with SpaceLogic C-Bus DALI-2 Gateway.

#### SpaceLogic C-Bus Application Controller

The SpaceLogic C-Bus Application Controller is suitable for homes and small commercial buildings. Capable of connecting with up to 50 BACnet IP points, it's designed to unite the C-Bus home automation solution with common household communication protocols for added functionality. Everything from control for lighting, climate, and entertainment to security monitoring and energy management can be seamlessly and efficiently integrated.