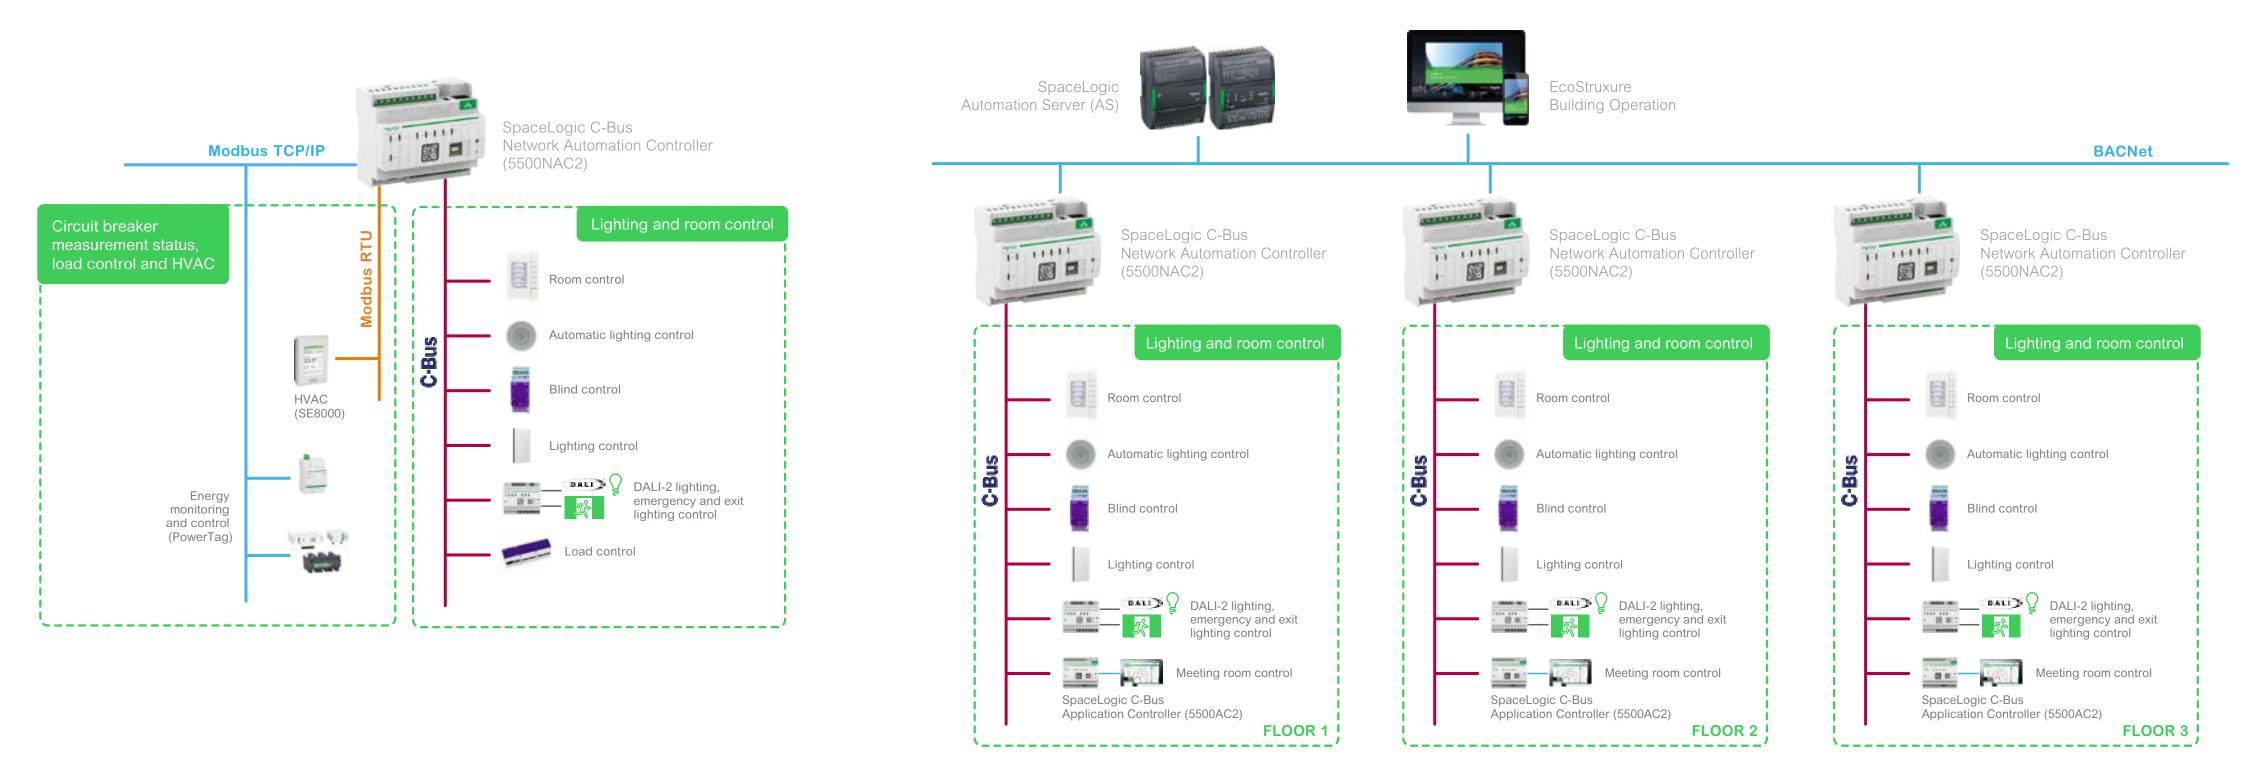

## Advanced automation for commercial buildings

SpaceLogic C-Bus Network Automation Controller

Connect the SpaceLogic C-Bus Network Automation Controller to the C-Bus and Modbus controls to provide building management functions for efficient small, medium, and large buildings.

Interoperable with different systems, the network automation controller links control for lighting, blinds, shutters, heating, and energy monitoring with Schneider Electric PowerTag sensors and DALI emergency and exit lighting (in conjunction with C-Bus DALI-2 Gateway) to EcoStruxure Building management solutions.

### SpaceLogic C-Bus system architecture for commercial buildings

Small and medium commercial buildings

Buildings are undergoing an unprecedented change

Flexible solutions for different needs

Meet the core of your smart home and building systems

### Large commercial buildings

A total home solution