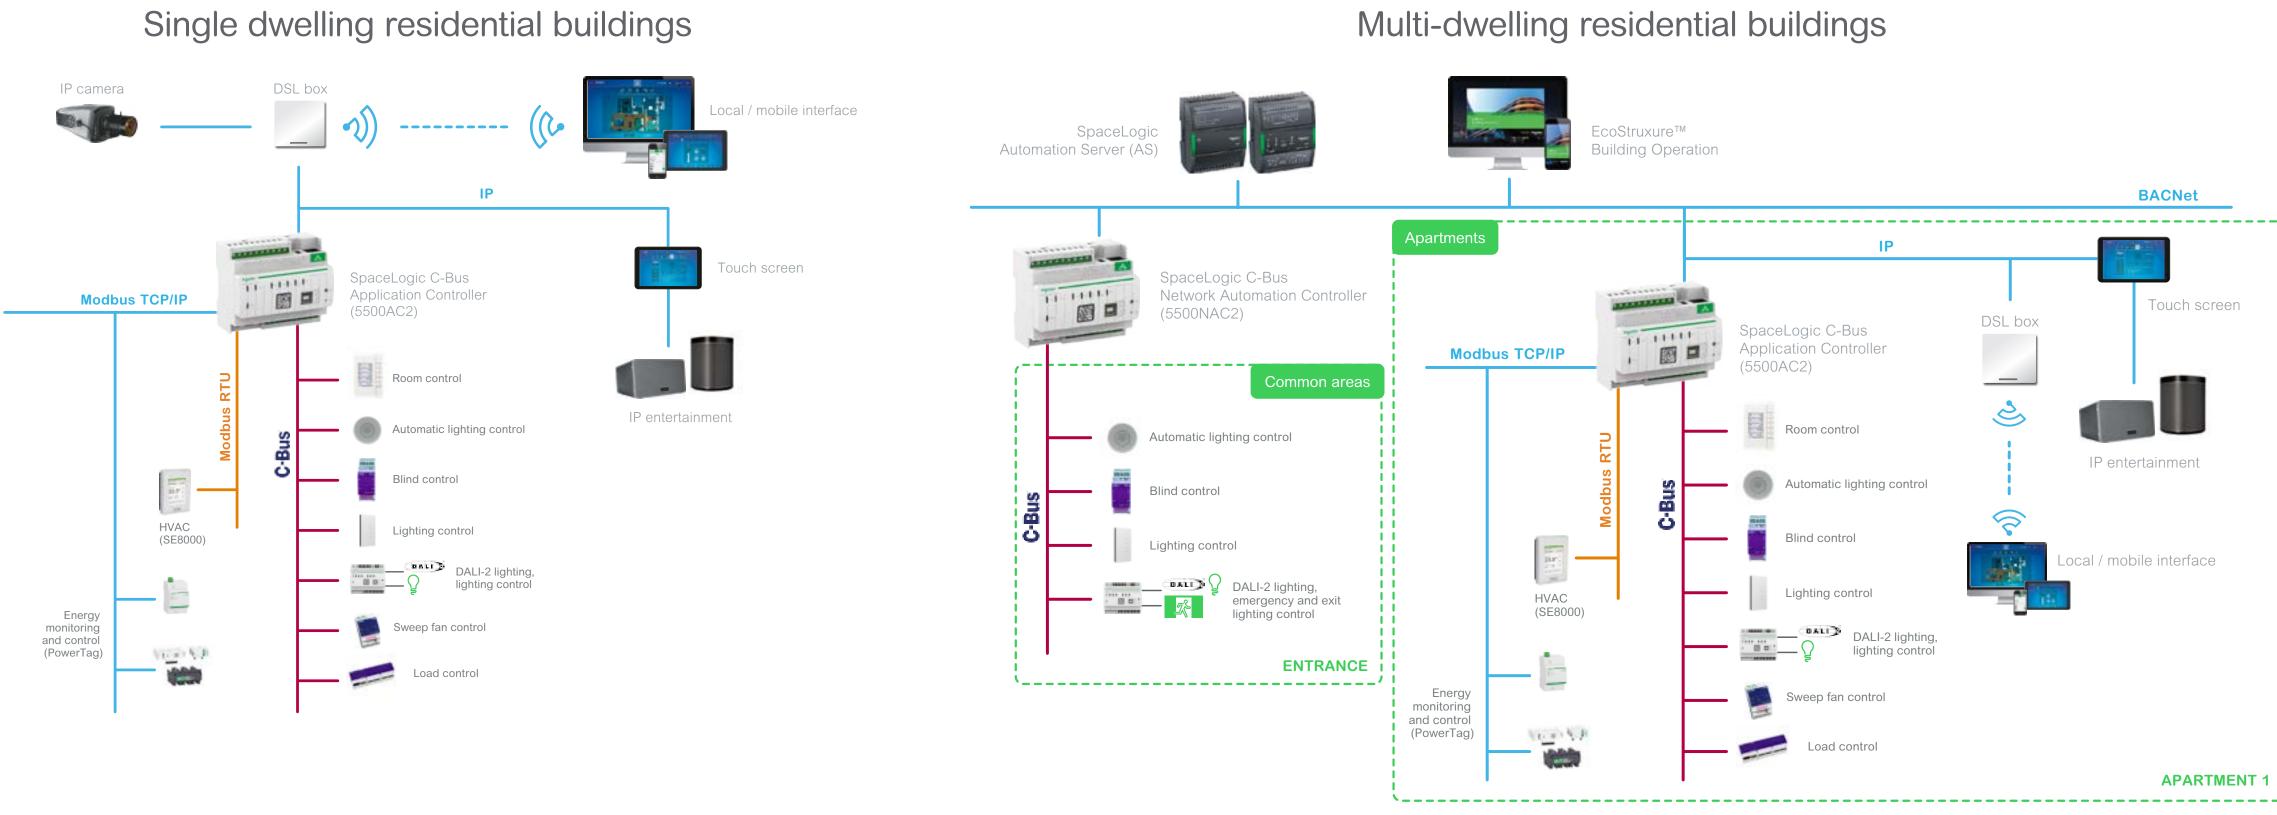

### SpaceLogic C-Bus system architecture for residential buildings

Buildings are undergoing an unprecedented change

Flexible solutions for different needs

Meet the core of your smart home and building systems

The right fit for commercial real estate

A total home solution