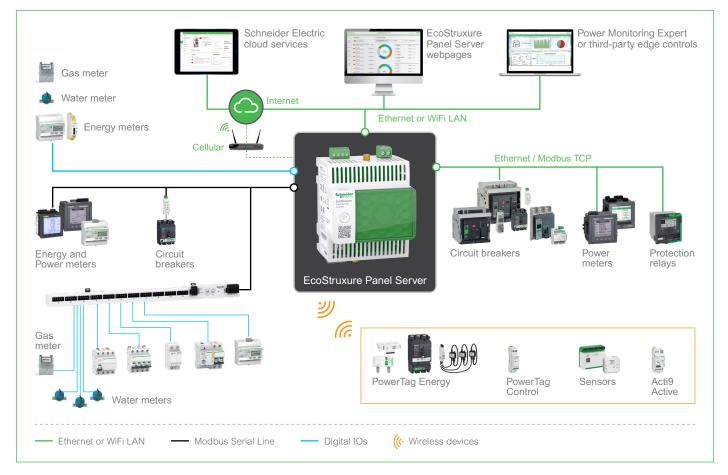

# EcoStruxure<sup>™</sup> Panel Server

# IoT for an intelligent power network

# All-in-one gateway

- Separates your OT network from your IT network
- Wireless data concentrator
- Modbus RS485 to Modbus TCP/IP
- Supports multiple Ethernet connections for serving information to edge control software and cloud applications

# Simple commissioning

- EcoStruxure Power Commission software
- Device auto discovery
- · Generation of acceptance reports to validate gateway configuration
- Commission via WiFi

# Intuitive operation

- · User-friendly webpages offer first-level monitoring
- · Contextualized data and operational insights
- Simple alarm setup for email notification
- Standardized IEC 62974-1 compliant datalogger and energy server

# Architecture overview



Life Is On

Schneide



#### Schneider Electric

135 Rue Joseph Monier,

92500 Rueil-Malmaison, France

### se.com

March 2024

©2024 Schneider Electric. All Rights Reserved. Schneider Electric, Life Is On, EcoStruxure and HeatTag are trademarks and the property of Schneider Electric SE, its subsidiaries, and affiliated companies. All other trademarks are the property of their respective owners. • 998-21094516