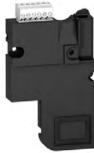

#### EasyPact MVS – Embedded EcoCom Option

#### Modbus module for measurement and status

- Status as breaker on/off, chassis connected/test/disconnected position, breaker trip, motor charge, ready to close
- · Measurement for energy, current, voltage, power, and power factor
- Maintenance info as last 10 trips history, tripping cause with the date and time
- Easy to connect programmable contacts module (M2C) that can provide an output alarm and switch off low priority loads in case of emergency