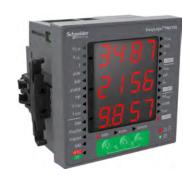

#### EasyLogic PM2000 Series

#### Multifunction energy and power meters

- Easy choice for energy cost management applications
- Offering typical measurement capabilities required to monitor electrical installation with LED or LCD display options
- Mounts using two clips, no tools required. Built in RS-485 communication port.
- Power meter is available in Class 1.0 and Class 0.5S accuracy class complying to IEC 62053-21 & IEC 62053-22 standard respectively for active energy
- Measures all three vectors of power and energy such as active, apparent & reactive beside voltages, current, frequency, power factor, total harmonic distortion, and individual harmonics up to either 15th or 31st harmonic order