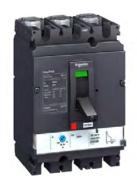

#### EasyPact CVS

#### Molded case circuit breaker (MCCB)

- · Easy choice for quality and value
- Adjustable settings rated from 16 to 630A in only 3 standard frame sizes
- Breaking capacity from 25 to 50kA at 400/415V, 3 and 4 pole versions
- Delivers a high level of performance and cost-saving functionality
- Common to other Schneider Electric MCCB offers with a vast range of accessories and auxiliaries to meet your needs
- Escutcheons are optional features mounted on the switchboard door
- Removable plug-in base available