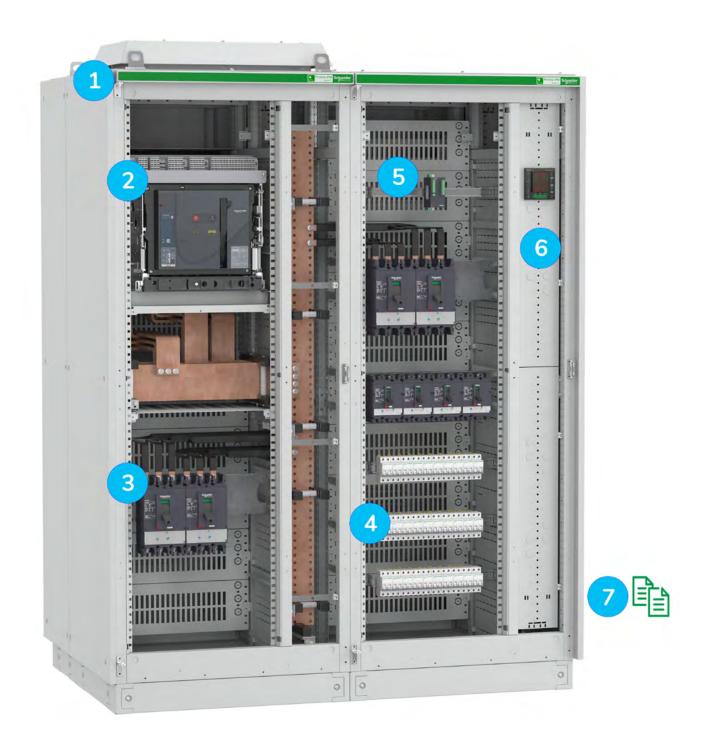

### New\* & established switchgear

- 1. Schneider Electric low voltage switchboard system
- 2. EasyPact MVS air circuit breaker embedded EcoCom option\*
- 3. EasyPact CVS molded case circuit breaker
- 4. Acti9 iK60 miniature circuit breaker
- 5. EasyPact MVS modbus gateway accessory\*
- 6. EasyLogic PM2000 Series multifonction energy and power meters
- 7. EcoStruxure™ Facility Expert cloud base digital logbook