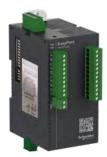

#### EasyPact MVS – Modbus Gateway Accesory

#### Modbus gateway for status and remote control

- Affordable and easily maintainable Modbus communication architecture
- Connects, controls, and manages up to three devices.
- Connect breakers On/Off status (OF), breaker trip status (SDE), ready to close status (PF)
- Control with remote Open/Close of EasyPact air circuit breakers
- Manage with one analog input for temperature measurement (4-20mA)
- Coordinated with upstream MCCBs