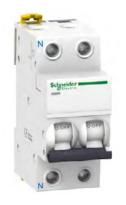

#### Acti9 iK60

#### Miniature circuit breaker (MCB)

- Optimized offer for simple applications
- Nominal current: 1 to 63A
- Coordinated with upstream MCCBs
- Highly durable with robust connections that provide twice the standard tightening torque
- Class-2 insulation: ensures continuous protection
- Fully compliant with standard IEC 60898-1
- Easy installation with quick, and ergonomic IP20B terminal shutters