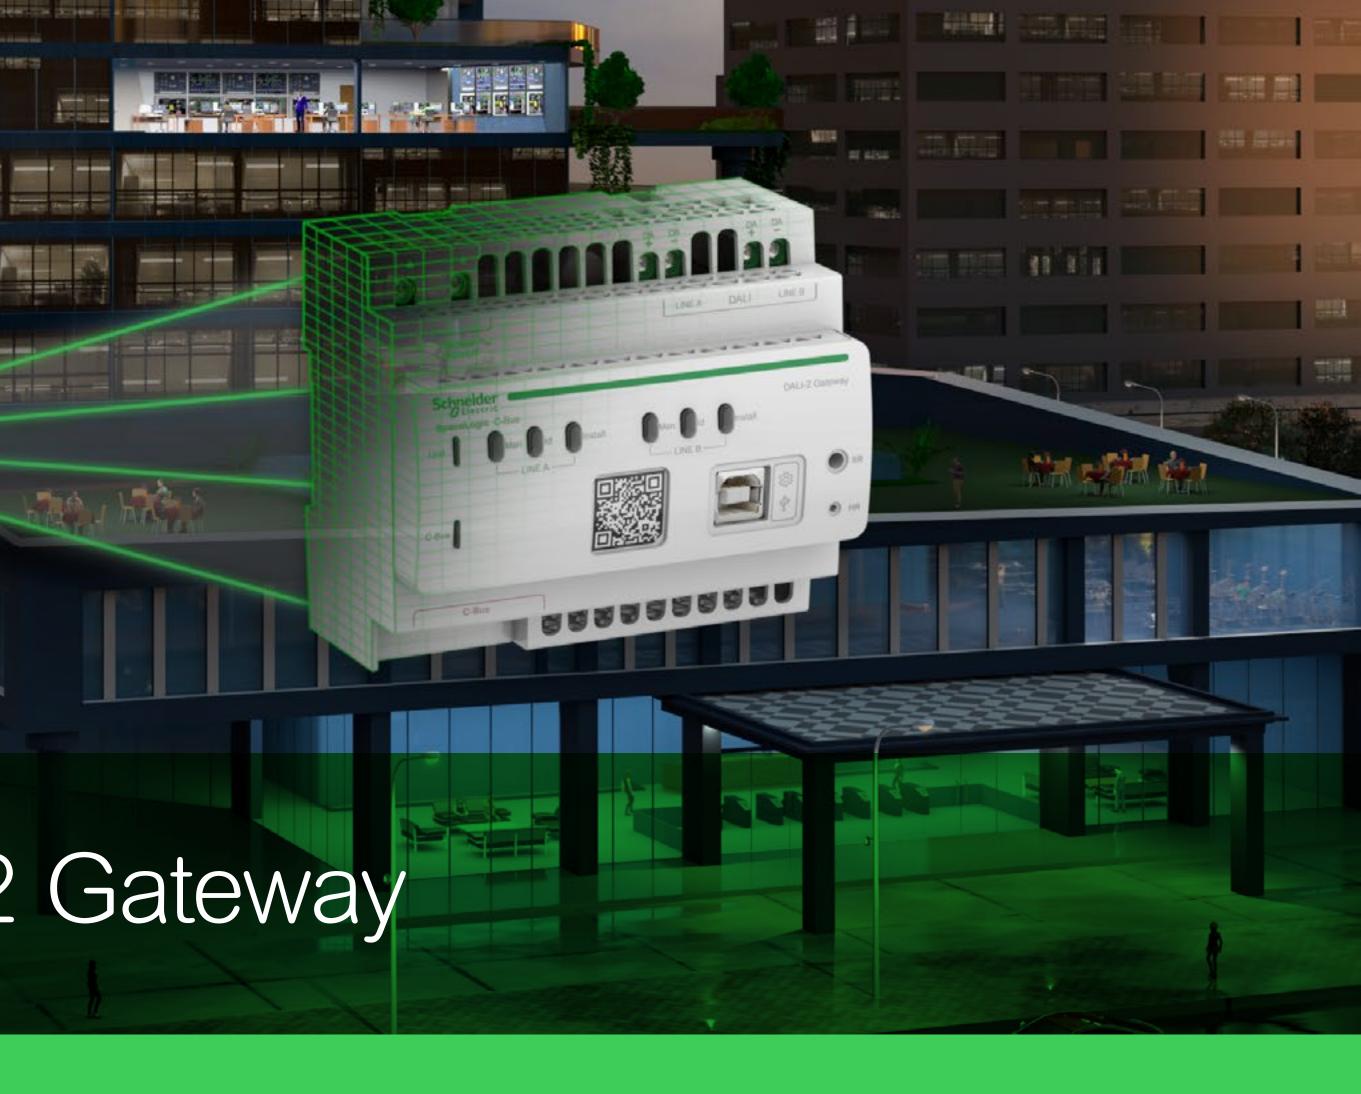

## SpaceLogic C-Bus DALI-2 Gateway

a second

Bringing together flexibility and performance to lighting control and building automation.

www.se.com

## SpaceLogic C-Bus DALI-2 Gateway is robust in a compact design

- DALI-2 certified multi-master application controller
- Supports the full functionality of DALI device types DT0, DT1, DT6
- Compact size: 6M width on DIN rail
- Dual isolated DALI lines with independent, integrated, advanced bus power supplies
- C-Bus and DALI line status, fault indications, and quick installations thanks to buttons and indicators positioned in front of the gateway