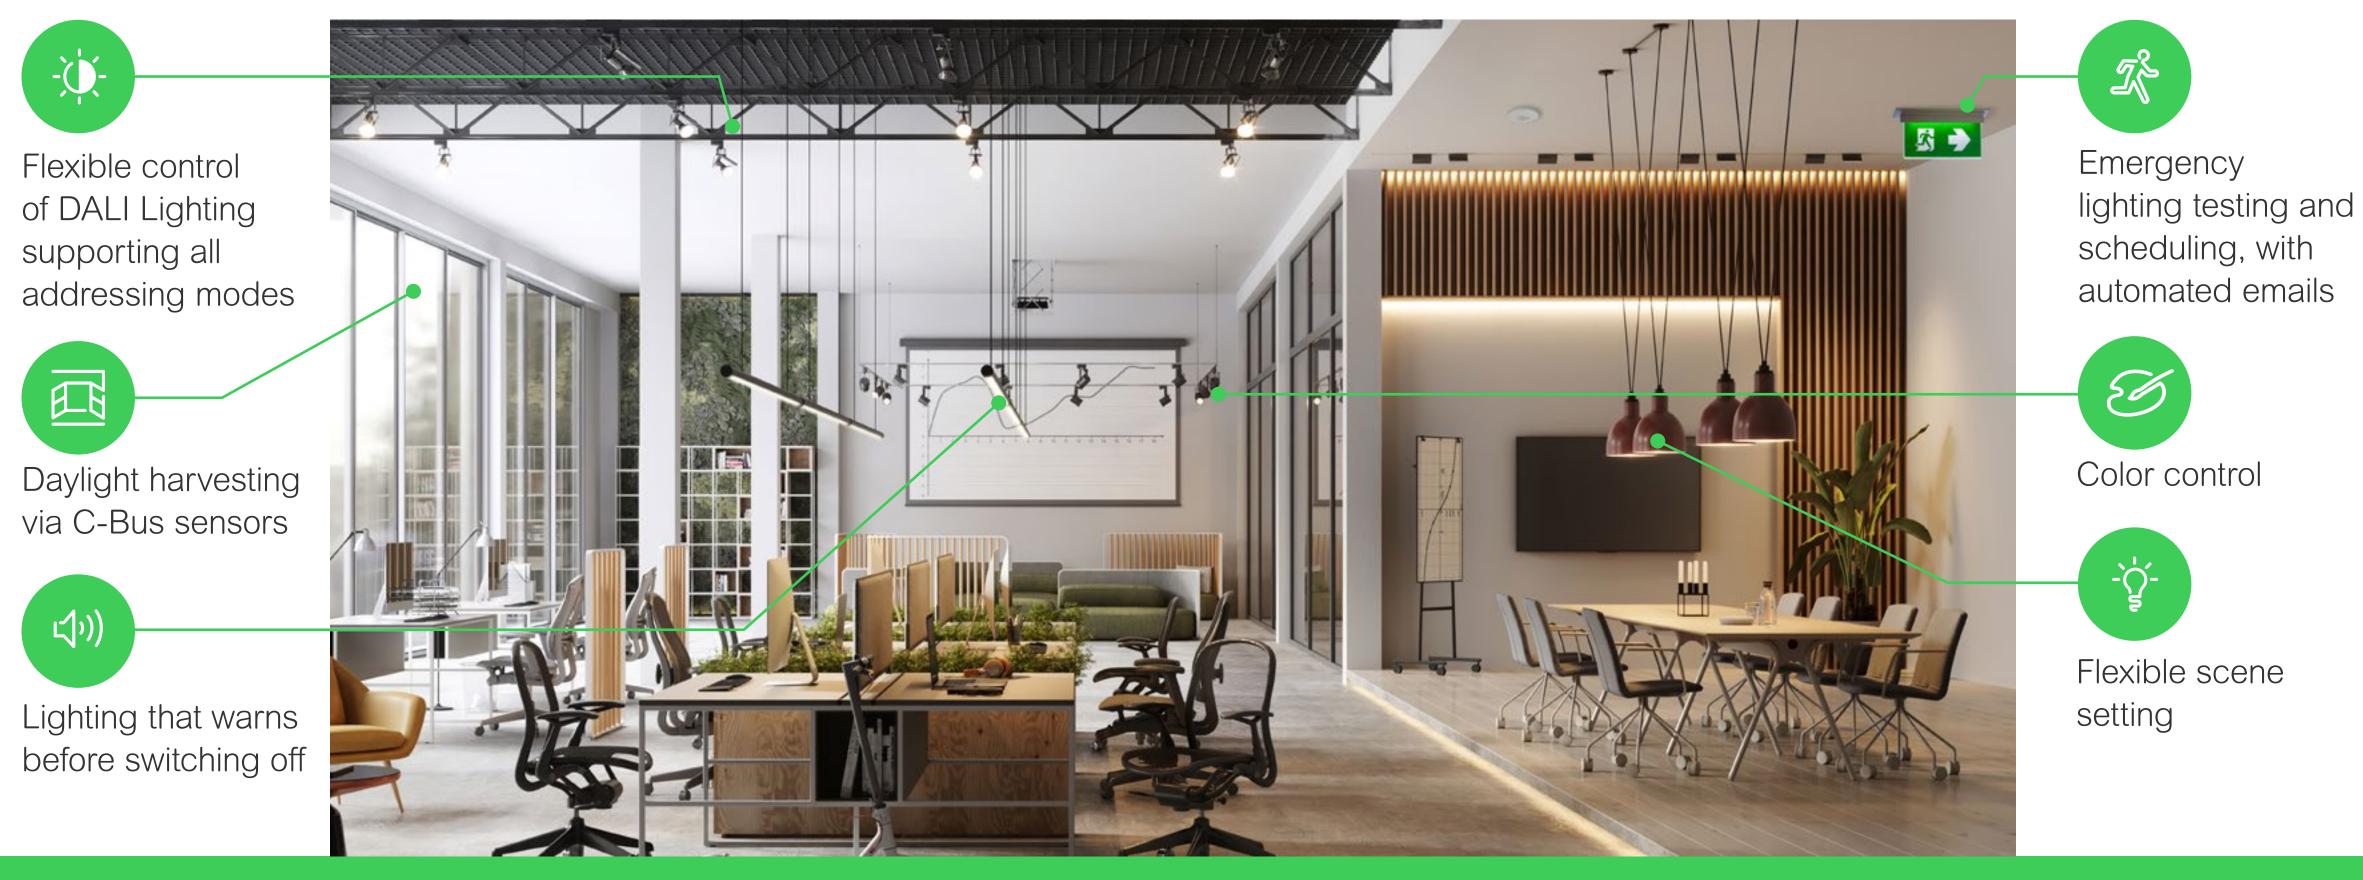

## Control and manage the DALI emergency and exit lighting devices

For compliance with building codes and regulations, the SpaceLogic C-Bus DALI-2 Gateway helps you to manage your emergency and exit lighting systems more efficiently.

• Emergency lighting testing, scheduling of testing, reporting and automated emailing of the reports\*

\*The SpaceLogic C-Bus DALI-2 Gateway along with SpaceLogic C-Bus Network Automation Controller allows for control and management of DALI Emergency and Exit Lighting devices.

## Remote access allows for maintenance anytime from anywhere

- manager's attention
- and where necessary

With the SpaceLogic C-Bus DALI-2 Gateway, you get remote access to enable unplanned and scheduled maintenance of the system. This feature allows you to satisfy the needs of operations in addressing issues, failures, and upgrades. It is supported by comprehensive reporting on DALI devices on line status and failures via the C-Bus reporting feature on the SpaceLogic C-Bus DALI-2 Gateway. Maintenance information: • Displays all maintenance information (e.g. status or lifetime of lamps) • Alarms highlight malfunctions, like lamp failures, for the maintenance • It makes it easy and timesaving to plan and schedule maintenance when \*The SpaceLogic C-Bus DALI-2 Gateway, along with SpaceLogic C-Bus Network Automation Controller, allows for remote access and maintenance

## Amplify the ambience of spaces with smooth dimming on DALI lights

With SpaceLogic C-Bus DALI-2 Gateway, pushbutton dimming delivers a very pleasant smooth dimming experience. It's the way to create a sophisticated ambience in any luxury establishment.

## Improve comfort for occupants while optimizing energy efficiency

The SpaceLogic C-Bus DALI-2 Gateway offers easier design and flexibility in installation with the combination of pushbutton dimming (single button dimmer) and "daylight harvesting" functionalities. This provides far greater usage of available light while optimizing energy savings.

## Enjoy the flexibility of triggering different lighting scenes

The SpaceLogic C-Bus DALI-2 Gateway provides flexible DALI scenes triggered from C-bus for setting different lighting levels, to create the right ambience for any time of the day.

Up to 256 different scenes:

- 16 scenes by DALI broadcast
- 16 scenes by 16 groups via C-Bus

Building trends in efficiency, productivity and experience Solution highlights for targeted applications

Holistic lighting control with SpaceLogic C-Bus DALI-2 Gateway Achieving greater engineering and operational efficiencies

## Adapt the ambience to enhance your wellbeing

Whether it is a home, a hotel room, or a luxury restaurant, the SpaceLogic C-Bus DALI-2 Gateway enables you to create the right ambience, adapting the lighting to your activity, mood or wellbeing by controlling the color of the light.