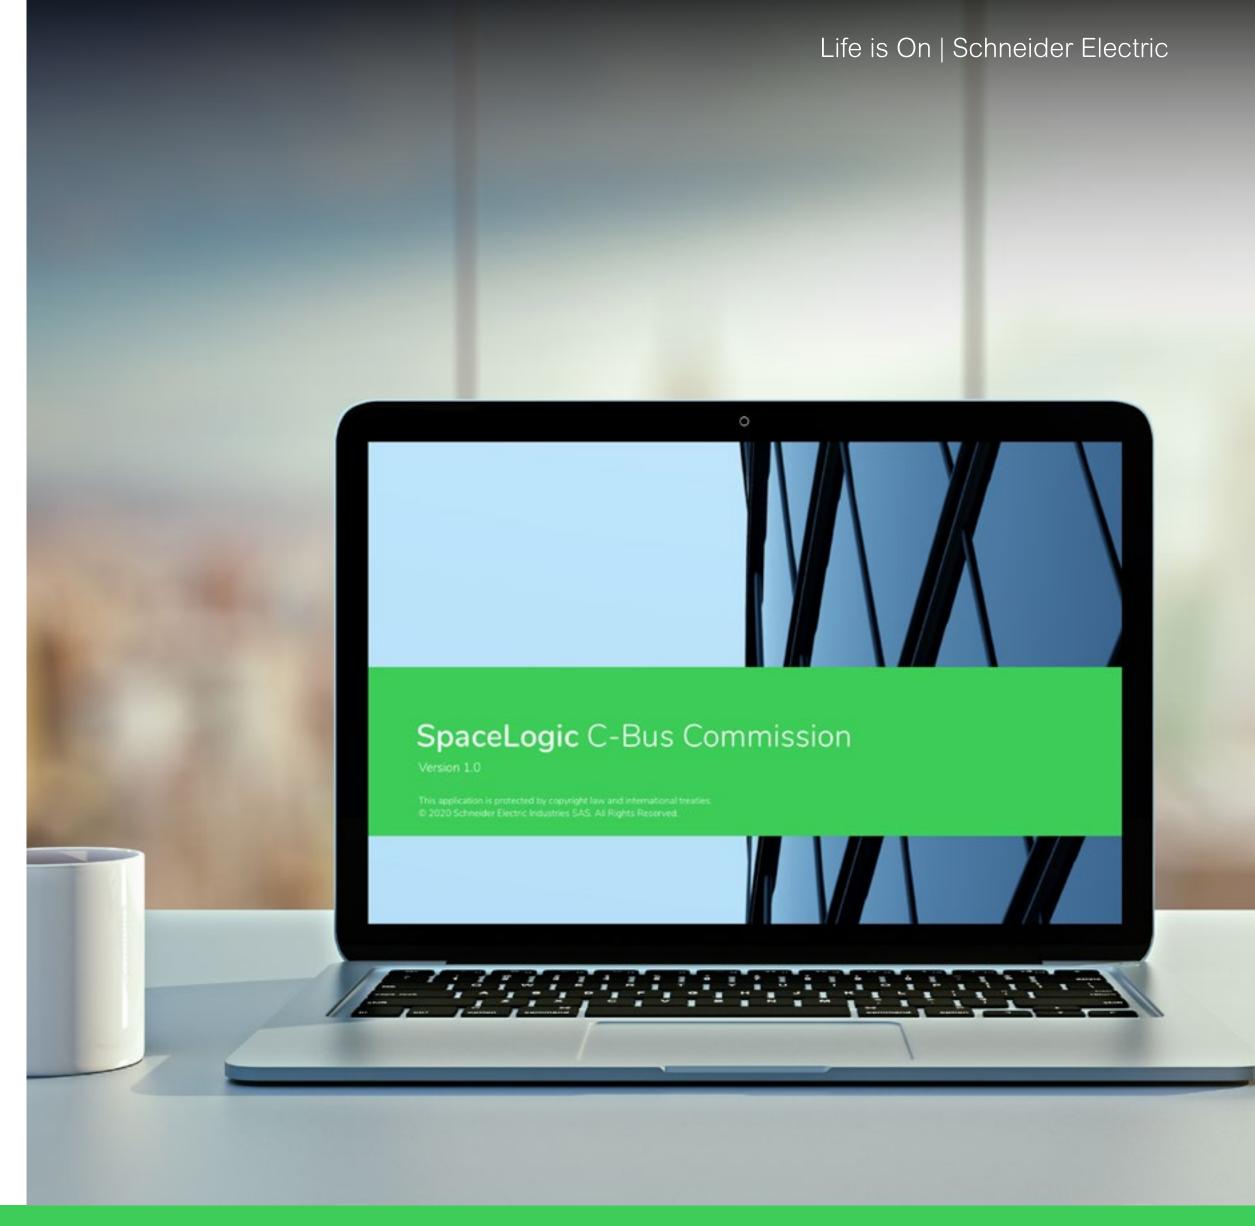

## Decrease time and effort required for design, installation and programming

SpaceLogic C-Bus DALI-2 Gateway:

- Offers a single access point for configuring and commissioning C-Bus and DALI systems, including lighting and emergency lighting applications
- Enables the commissioning via single piece of software SpaceLogic C-Bus Commission