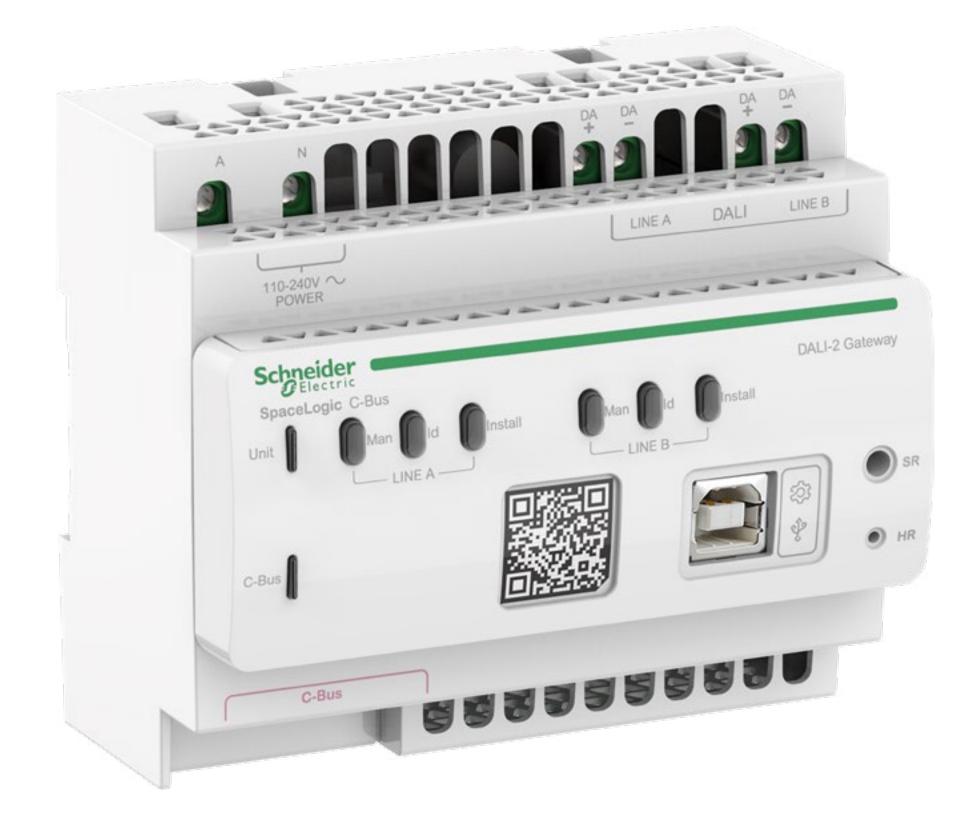

## SpaceLogic C-Bus DALI-2 Gateway is robust in a compact design

- DALI-2 certified multi-master application controller
- Supports the full functionality of DALI device types DT0, DT1, DT6
- Compact size: 6M width on DIN rail
- Dual isolated DALI lines with independent, integrated, advanced bus power supplies
- C-Bus and DALI line status, fault indications, and quick installations thanks to buttons and indicators positioned in front of the gateway

## Compact and robust design reduces both installation risk and cost

The SpaceLogic C-Bus DALI-2 Gateway offers:

- Dual isolated DALI lines with independent, integrated, advanced bus power supplies
- Full DALI line supply current available
- Compact size: 6M width on DIN rail
- Unprecedented design freedom with 16 virtual groups and 16 native DALI groups currently available