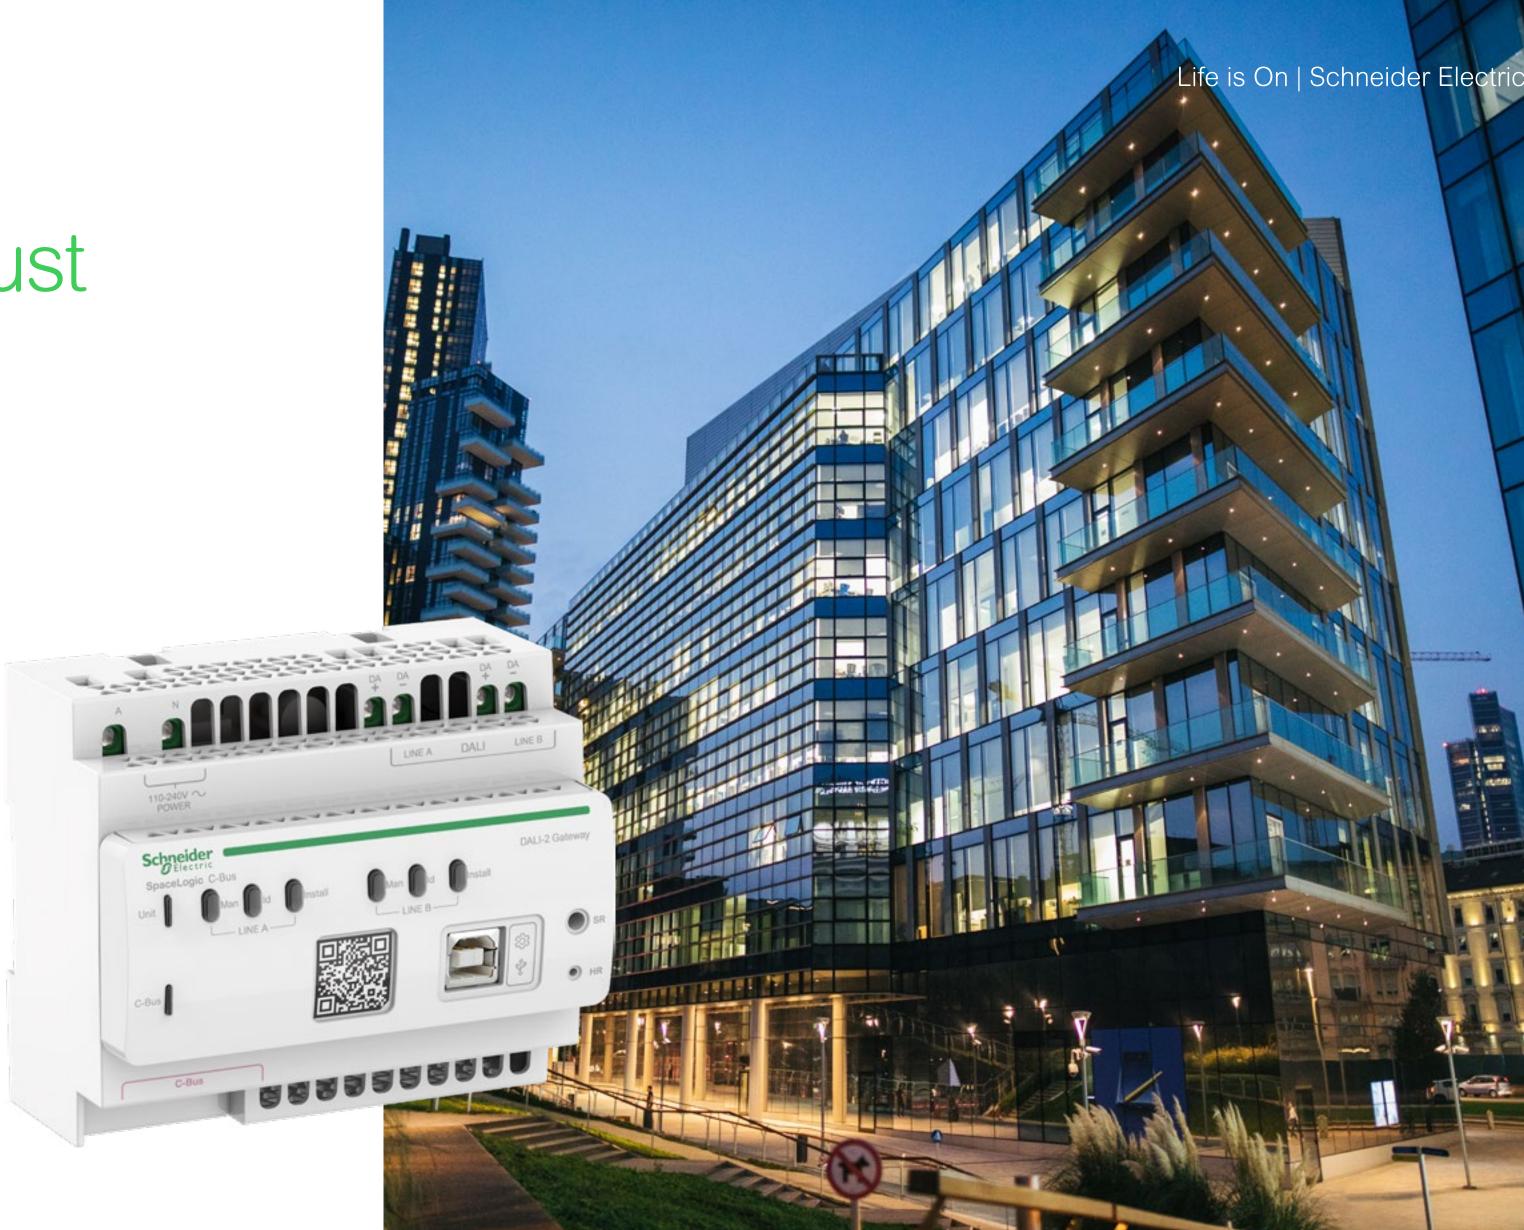

## The holistic lighting control system enabling futureproof buildings

SpaceLogic C-Bus DALI-2 Gateway leverages the most robust, sophisticated and scalable automation system, SpaceLogic C-Bus Home and Building Automation System, with the latest international DALI lighting standard to offer:

# Introducing SpaceLogic C-Bus DALI-2 Gateway – the heart of one powerful system

C-Bus integrates lighting control and home/building automation with energy management for an enhanced user experience, productivity and efficiency.

Holistic lighting control with SpaceLogic C-Bus DALI-2 Gateway

Achieving greater engineering and operational efficiencies

The SpaceLogic C-Bus DALI-

2 Gateway connects the

DALI and C-Bus systems,

allowing seamless control,

of DALI lighting systems.

management, and monitoring

Life is On | Schneider Electric

An enhanced user experience that amplifies the ambience of spaces