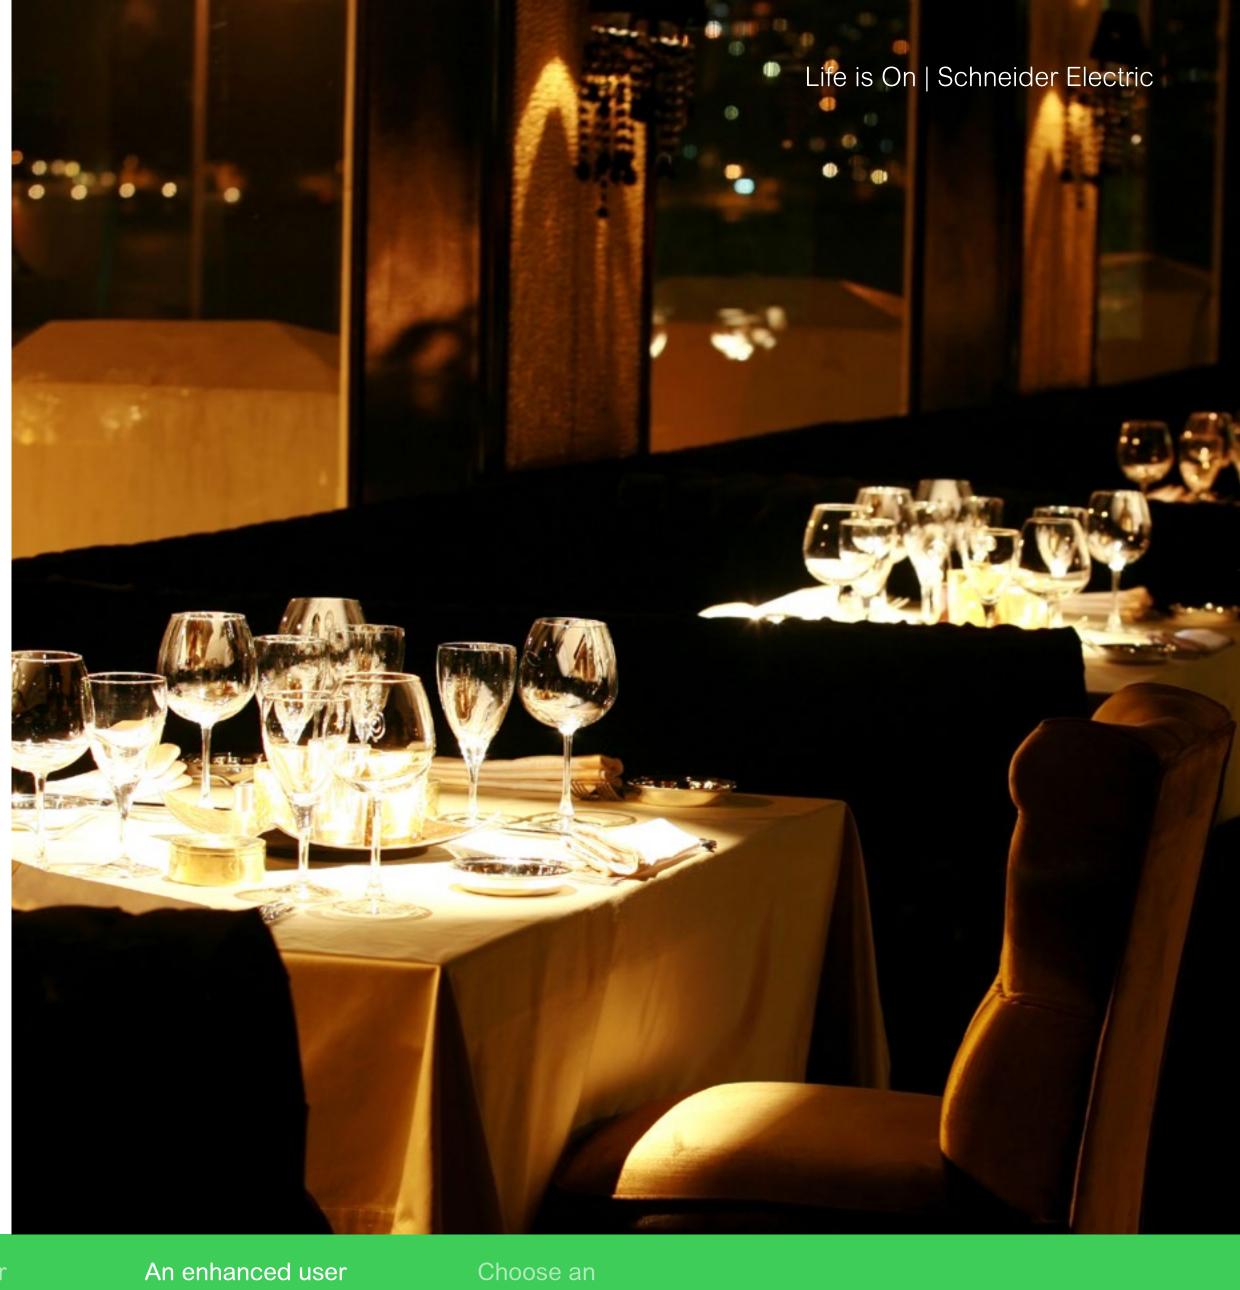

## Amplify the ambience of spaces with smooth dimming on DALI lights

With SpaceLogic C-Bus DALI-2 Gateway, pushbutton dimming delivers a very pleasant smooth dimming experience. It's the way to create a sophisticated ambience in any luxury establishment.

## Adapt the ambience to enhance your wellbeing

Whether it is a home, a hotel room, or a luxury restaurant, the SpaceLogic C-Bus DALI-2 Gateway enables you to create the right ambience, adapting the lighting to your activity, mood or wellbeing by controlling the color of the light.