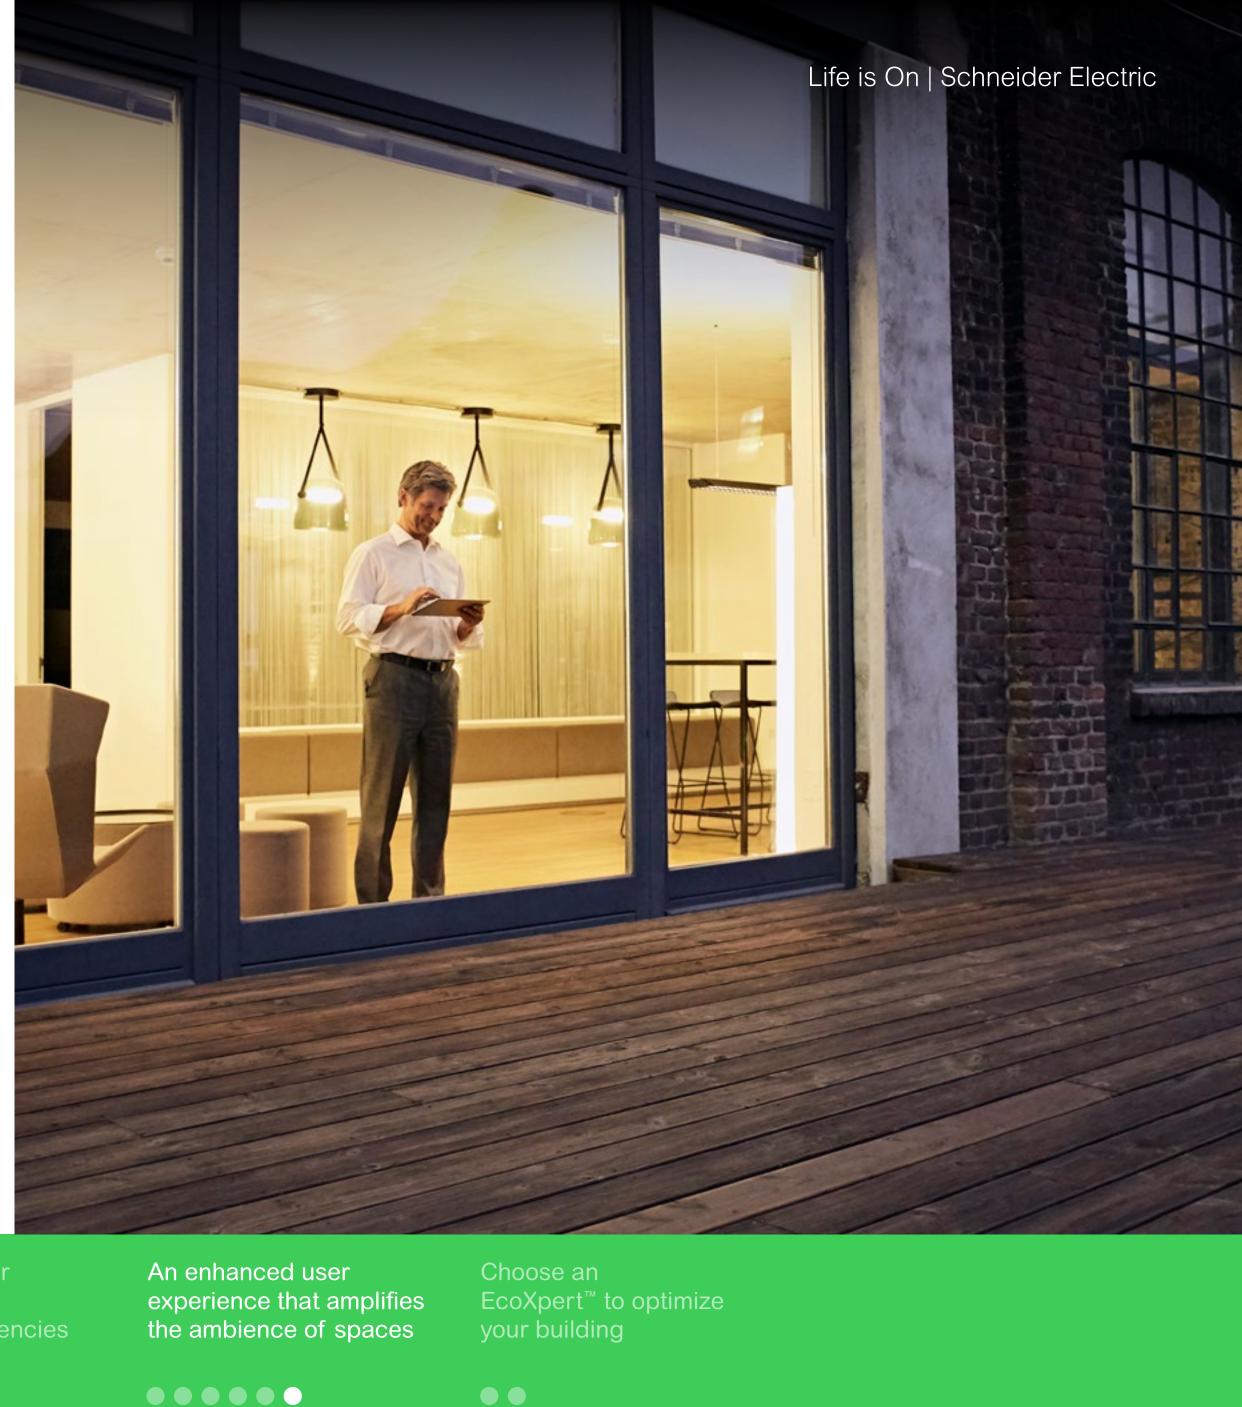

# An enhanced user experience that amplifies the ambience of spaces

Building trends in efficiency, productivity and experience Solution highlights for targeted applications

Holistic lighting control with SpaceLogic C-Bus DALI-2 Gateway Achieving greater engineering and operational efficiencies

An enhanced user experience that amplifies the ambience of spaces

## Amplify the ambience of spaces with smooth dimming on DALI lights

With SpaceLogic C-Bus DALI-2 Gateway, pushbutton dimming delivers a very pleasant smooth dimming experience. It's the way to create a sophisticated ambience in any luxury establishment.

## Improve comfort for occupants while optimizing energy efficiency

The SpaceLogic C-Bus DALI-2 Gateway offers easier design and flexibility in installation with the combination of pushbutton dimming (single button dimmer) and "daylight harvesting" functionalities. This provides far greater usage of available light while optimizing energy savings.