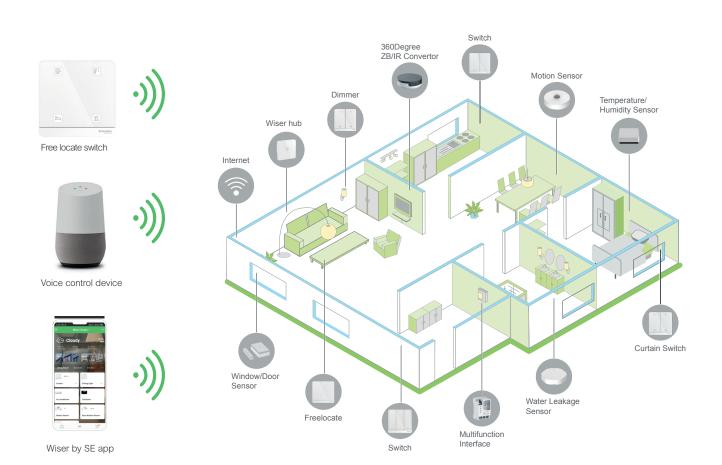

# Wiser makes the most of your home

Wiser™ is a complete connected home solution that lets you control your home's systems locally or remotely with just a tap on the Wiser app or by voice control:

- Activate connected equipment like roller shutters or lighting
- Adjust the indoor temperature
- Take control of your energy bills

### Wiser app alerts you on any issue at home

No matter where you are, Wiser is looking after your home.

Forget to close a window when leaving home this morning? With Wiser, a sensor detects the open window and sends you an alert to avoid wasting energy.

The Wiser app will also immediately let you know about issues such as leaks or intrusion, so you can act quickly to keep your home safe.

Users receive notifications when a device has been removed from or restored to the network, settings are changed, or when a moment is triggered.

# Great looking switches for your connected home

Take full advantage of the great features your connected home has to offer, room by room, with AvatarOn switches. With a mirror-like flatness, smooth lines, and glossy white or gold finishes, AvatarOn switches look and feel great.