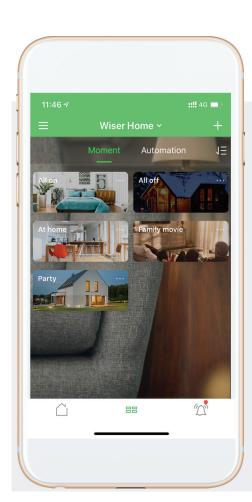

### Adapt your home behaviour to your daily routines

Why do it yourself when you can let your home do the work for you? With Moments, your home can take care of itself.

#### Activate pre-set scenarios manually with just a tap.

Your evening is about to begin. You settle in on the couch. The roller shutters close, the lights dim, and the TV switches on—everything you need for the perfect movie night. This is a Wiser Moment saved to your Wiser app. Once you create it, you can use it again and again, with just a tap on your smartphone's screen. Now every moment of your life can be a Wiser Moment. It's that easy!

#### Set and forget scenarios to match your daily routine.

The members of your family always come home at about the same time. With Wiser, your home can always be at the ideal temperature no matter the weather, the curtains can be closed to protect your privacy, and you can come home to the perfect lighting ambiance. Your Wiser scenario launches automatically according to your schedule. If you come home early, just activate your scenario manually with a simple tap on your Wiser smartphone app.