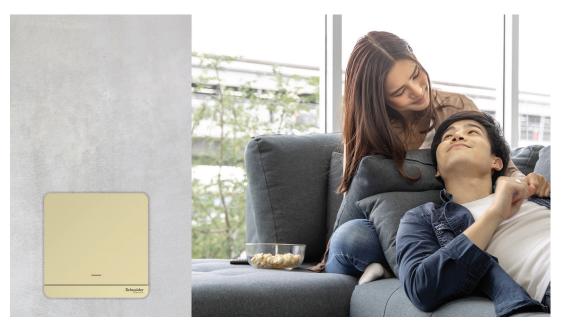

# Great looking switches for your connected home

Take full advantage of the great features your connected home has to offer, room by room, with AvatarOn switches. With a mirror-like flatness, smooth lines, and glossy white or gold finishes, AvatarOn switches look and feel great.

A LED indicator on the front of the switches can be set to blue or white to complement your room's style.