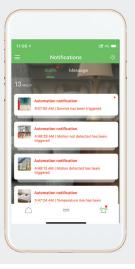

#### Let Wiser adjust your home's systems automatically.

If Wiser detects higher-than-normal humidity, for example, your air conditioning system will adjust itself automatically to ensure that your home is pleasant at all times. You can trust Wiser to keep an eye on your comfort, even when you can't.

The Wiser app will also immediately let you know about issues such as leaks or intrusion, so you can act quickly to keep your home safe.

Users receive notifications when a device has been removed from or restored to the network, settings are changed, or when a moment is triggered.