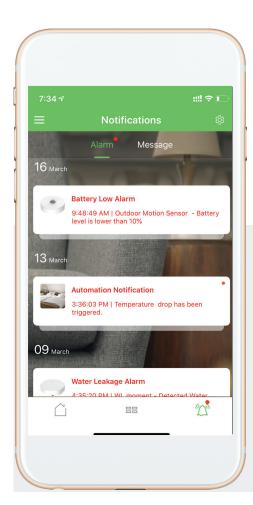

### Wiser app alerts you on any issue at home

No matter where you are, Wiser is looking after your home.

Forget to close a window when leaving home this morning? With Wiser, a sensor detects the open window and sends you an alert to avoid wasting energy.

The Wiser app will also immediately let you know about issues such as leaks or intrusion, so you can act quickly to keep your home safe.

Users receive notifications when a device has been removed from or restored to the network, settings are changed, or when a moment is triggered.