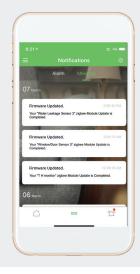

The Wiser app will also immediately let you know about issues such as leaks or intrusion, so you can act quickly to keep your home safe.

Users receive notifications when a device has been removed from or restored to the network, settings are changed, or when a moment is triggered.