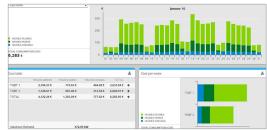

5%

Help your customers save up to 5 percent off their energy bills

(Navigant Research publication)

Site comparisons | Energy consumption and targets

Energy efficiency

Power demand with target

Power demand per meter

Energy costs per tariff period

Electricity

Let your customers demonstrate their commitments to green initiatives with an energy kiosk displayed in their lobbies.