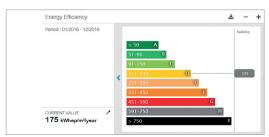

### Provide visibility on energy consumption

Energy monitoring is not just for large buildings anymore. EcoStruxure Facility Expert provides views beyond cost and performance to enhance building efficiency with a set of simple and relevant graphs and charts.

- With your app, manually collect and register energy data (gas, water, thermal, etc.) to visualize consumption in your web portal
- · Track energy consumption in detail: per usage, per zone, per meter
- · Identify deviations and peak contributors
- · Set targets and be alerted as soon as they are exceeded
- Benchmark buildings by local performance scale (A to I) and standards (ISO50001, LEEDs, NABERS)

5%

Help your customers save up to 5 percent off their energy bills

(Navigant Research publication)

Site comparisons | Energy consumption and targets

Energy efficiency

Power demand with target

Power demand per meter