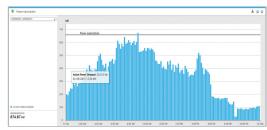

### Provide visibility on energy consumption

Energy monitoring is not just for large buildings anymore. EcoStruxure Facility Expert provides views beyond cost and performance to enhance building efficiency with a set of simple and relevant graphs and charts.

- With your app, manually collect and register energy data (gas, water, thermal, etc.) to visualize consumption in your web portal
- · Track energy consumption in detail: per usage, per zone, per meter
- · Identify deviations and peak contributors
- · Set targets and be alerted as soon as they are exceeded
- Benchmark buildings by local performance scale (A to I) and standards (ISO50001, LEEDs, NABERS)