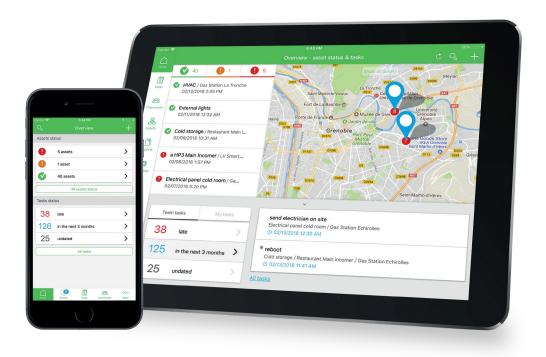

### Power up maintenance with service contracts

Stay ahead of downtime – and the competition – by offering your customers preventative maintenance and service level agreements.

Reduce equipment failures and monitor your customers' equipment for trending data so you can anticipate and plan maintenance tasks from your smart device. With EcoStruxure™ Facility Expert, no one knows buildings like you.

#### Shift to preventative maintenance contracts

Take control of your team's day-to-day activities. EcoStruxure™ Facility Expert provides everything you need to offer preventative maintenance contracts, optimize your service calls when responding to issues, and prove to your customer that the job is completed to regulatory compliance, thanks to:

- Long-term maintenance schedules
- · Convenient reminders and planning capabilities
- Access to historical equipment data from assembly to operation is easier than ever with QR code-based functions

- · Alerts with actionable data sent directly to your mobile device
- On-the-spot decision-making tools
- · Ongoing access to live updates

With essential information at your fingertips, you can choose to go on site, assign a task to a field technician, or postpone intervention until your next maintenance visit. Anticipate the maintenance needs of all or only key assets to avoid failure and meet your SLAs.

#### Get alerts with actionable data

Collect information from your connected panels and monitor all your customers' equipment (cash register, lift, escalator, etc.) to improve business continuity