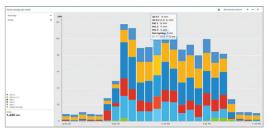

#### Make recommendations

Gain insight and step up to the energy consulting business by ensuring your customers make the most of EcoStruxure capabilities:

- · Multi-site comparison to offer you a high-level view of your customers' energy consumption
- Power demand and power factor monitoring to avoid utility penalties
- Accurate cost simulation and budget allocation features to improve your customers' energy purchases by comparing different tariff proposals
- · Monthly scorecards to communicate energy consumption, trends, and results

5%

Help your customers save up to 5 percent off their energy bills

(Navigant Research publication)

Site comparisons | Energy consumption and targets

Energy efficiency

Power demand with target

Power demand per meter