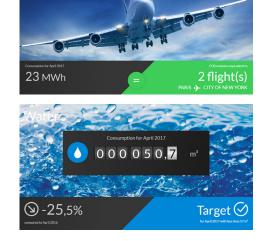

Energy costs per tariff period

Electricity

Let your customers demonstrate their commitments to green initiatives with an energy kiosk displayed in their lobbies.