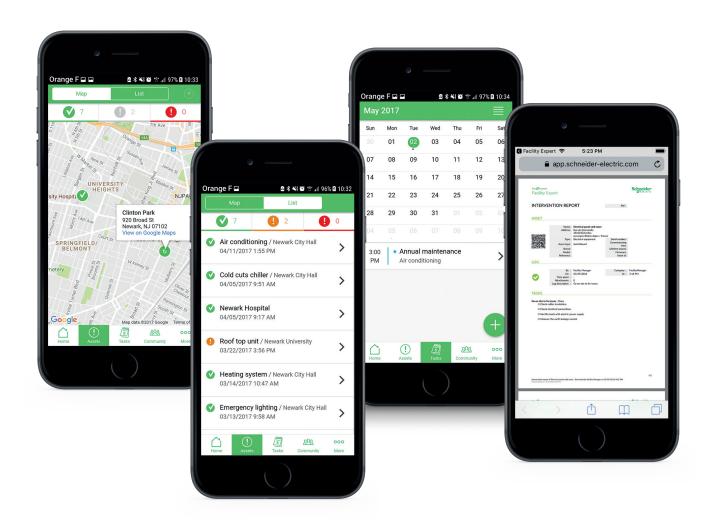

#### Make repairs faster

In case of equipment malfunction, the EcoStruxure™ Facility Expert mobile app is your dependable partner. Receive notifications and access to event or asset details, and monitor operations wherever you are. Speed up troubleshooting by:

- Identifying equipment status at a glance
- Identifying the problem based on detailed information
- · Scanning the QR code for easy access to equipment information; and
- Accessing the document repository directly from the field.

### Strengthen the effectiveness of your team

Onsite personnel can count on live support from teammates and experts, and user-friendly graphic interfaces enable quicker understanding and worry-free problem-solving. As soon as issues are resolved, receive notifications, complete event logs with images, and generate operations reports for your customers.

- Involve essential team players instantly
- · Put solutions into action faster than ever
- Store key malfunction data and automatically generate reports

### Offer preventative maintenance contracts

From the field, get quick access to your digital asset log book