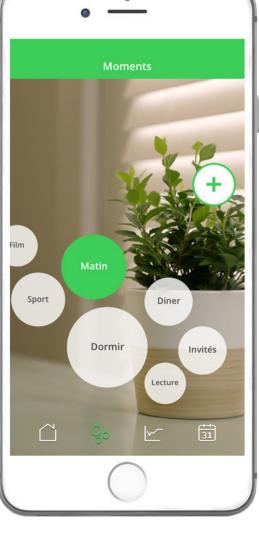

Marc, 37; home owner, father and teacher

Activate your Moments in one tap. Then, sit back and enjoy.

#### Moments

Schneider Belectric

Life Is On

Every day is made of little moments. With Wiser, you can create the perfect ambiance for all those moments. From wakingup, to cooking, enjoying a meal, exercising, or reading a book. Watching a movie? Create your Moment, and in one tap, dim the lights, close the shutters, and adjust the temperature in your living room to your liking.