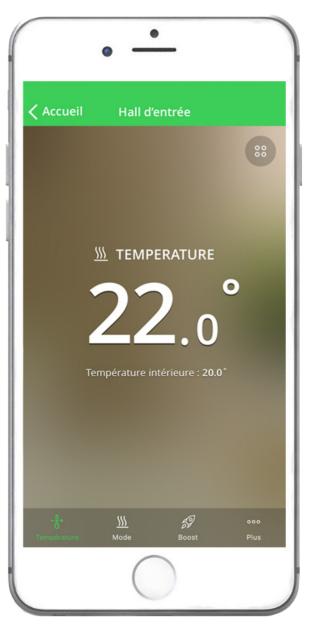

Sarah, 36; home owner, mother and business consultant

Control temperature via the Wiser App

Radiator Thermostat, part of our full range of heating control products

# Heating Control

Welcome to the home that knows the exact temperature to keep you comfortable. That means you'll be cozy on cold winter mornings, and will never walk into a cold home at the end of a long day. It regulates the temperature to your personal settings, and helps you save on energy costs by better managing your home's heating.