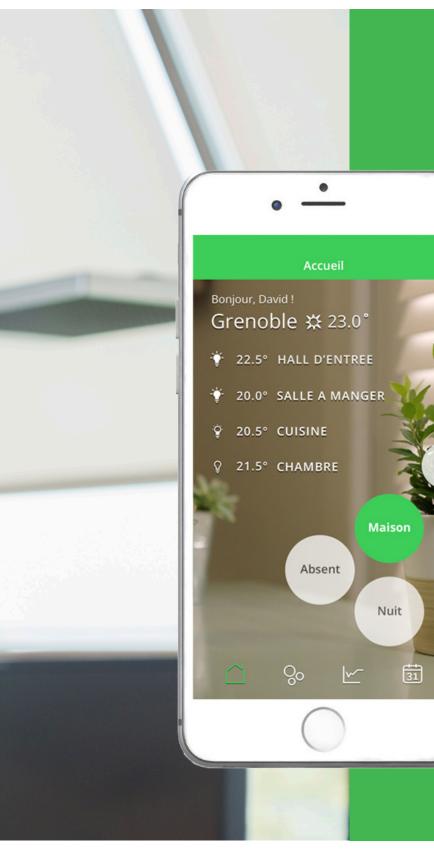

#### Wiser App

Your home, in the palm of your hand, at anytime, from anywhere. Whether you are at home, at work, or on vacation, you can always go into Wiser for more comfort, efficiency or safety. Schneider

#### 

Your home, at the right temperature. From the warm comfort you want on a cold day, to the energy savings you get while you're away.

The ideal lighting for every moment. You'll see what you do everyday in a different light once the ambiance becomes perfect for reading, cooking, watching a movie, receiving guests...

#### Home Touch

Always where it's supposed to be. Your home at your fingertips.

The Home Touch is the hub connecting all products together. But with its crisp full-color touch display, it is much more than just a hub.

Whether you like your routine, or the unexpected, a single tap on your Home Touch is enough to change your whole home to give you comfort or efficiency, depending on whether you are home or away. From it, you can also trigger any of your Moments, whether you were about to cook, read or watch a movie. And in the morning, a quick glance at the outside weather on your Home Touch is all you need to know exactly what to wear for the day.