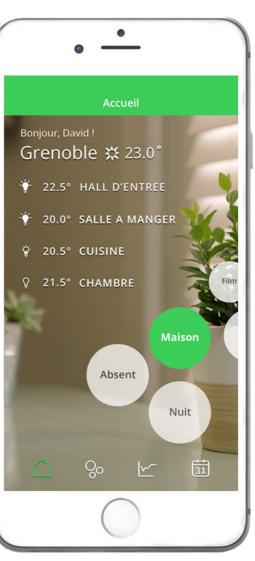

#### Wiser App

Your home, in the palm of your hand, at anytime, from anywhere. Whether you are at home, at work, or on vacation, you can always go into Wiser for more comfort, efficiency or safety. Schneider

#### Remote Control

The Wiser App lets you take complete control of your home, away from home, so you can regulate the temperature, lights, shutters, and more when you are out and about.

Did you forget to turn lights OFF when you left? Or maybe you'd like to warm your home just before your return. No worries, it's all in the app. Easy. Simple. Wiser.

Control, comfort and efficiency, in the palm of your hand.

*"I can create the perfect atmosphere for any Moments during our day. Whether we are having a movie night or reading before bed. I wish I could capture this moment."* 