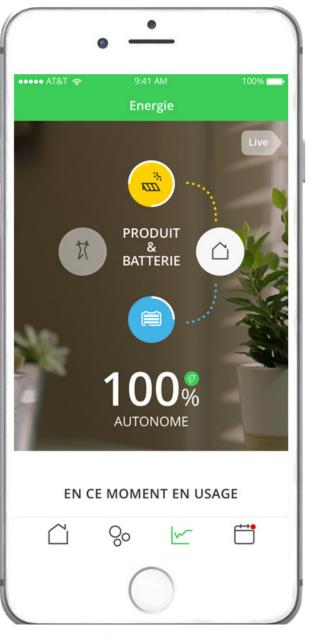

Stay on top of your energy. Instantly know how much your are spending, and on what, and get notified if something requires your attention, for more efficiency and safety.

## Energy

Knowing where your home's energy goes is powerful. Wiser monitors the energy usage in your home and appliances so you don't have to. And best of all, if something is not right you simply get a notification. Is there an issue in your electrical panel? Is the refrigerator OFF? Has the oven been left ON a bit too long? Is your stored solar energy being utilized? Wiser is there to help and will tell you if something requires your attention.

Manage energy via the Wiser App

"While on vacation, I heard there was a bad storm back home. I'm not worried about my appliances or any short circuits. I have Wiser, and it will notify me if something requires my attention."