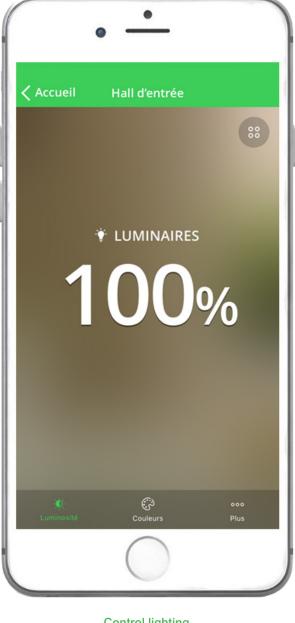

## Energy

Knowing where your home's energy goes is powerful. Wiser monitors the energy usage in your home and appliances so you don't have to. And best of all, if something is not right you simply get a notification. Is there an issue in your electrical panel? Is the refrigerator OFF? Has the oven been left ON a bit too long? Is your stored solar energy being utilized? Wiser is there to help and will tell you if something requires your attention.

Manage energy via the Wiser App

"While on vacation, I heard there was a bad storm back home. I'm not worried about my appliances or any short circuits. I have Wiser, and it will notify me if something requires my attention."

Edward, 44; home owner and accountant