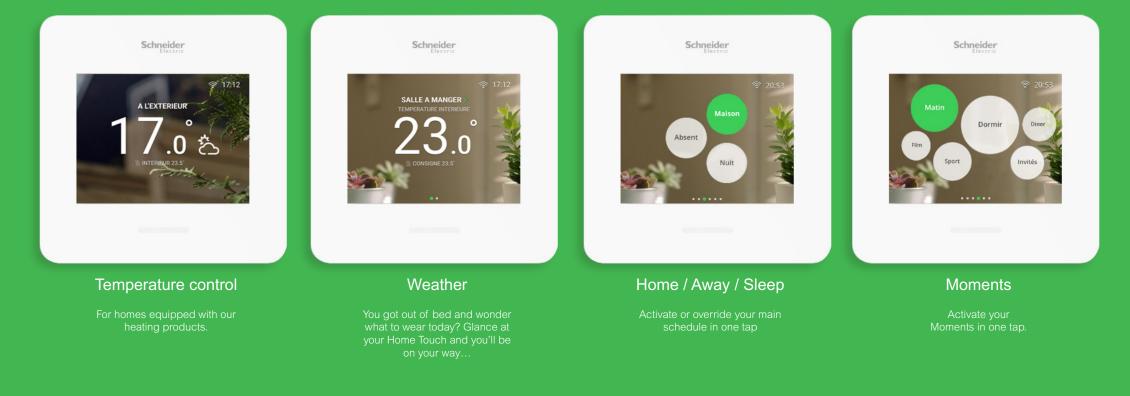

#### Wiser Home Touch

Always where it's supposed to be, the Home Touch is both the hub for your Wiser products, and a touchscreen from which the ideal ambiance is only one tap away.

#### 

Your home, at the right temperature. From the warm comfort you want on a cold day, to the energy savings you get while you're away.

The ideal lighting for every moment. You'll see what you do everyday in a different light once the ambiance becomes perfect for reading, cooking, watching a movie, receiving guests...

Let the sunshine in, or not. It's a good day when your shutters wake you up gently with the morning sun, and give you privacy by coming down at sunset. And while away, they close to protect your home from the outside.

Stay on top of your energy. Instantly know how much your are spending, and on what, and get notified if something requires your attention, for more efficiency and safety.

#### Home Touch

Always where it's supposed to be. Your home at your fingertips.

The Home Touch is the hub connecting all products together. But with its crisp full-color touch display, it is much more than just a hub.

Whether you like your routine, or the unexpected, a single tap on your Home Touch is enough to change your whole home to give you comfort or efficiency, depending on whether you are home or away. From it, you can also trigger any of your Moments, whether you were about to cook, read or watch a movie. And in the morning, a quick glance at the outside weather on your Home Touch is all you need to know exactly what to wear for the day.