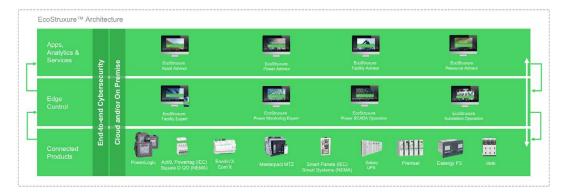

#### IoT-enabled solutions that drive operational and energy efficiency

EcoStruxure is Schneider Electric's open, interoperable, IoT-enabled system architecture and platform.

EcoStruxure delivers enhanced value around safety, reliability, efficiency, sustainability, and connectivity for our customers.

EcoStruxure leverages advancements in IoT, mobility, sensing, cloud, analytics, and cybersecurity to deliver Innovation at Every Level including Connected Products,

Edge Control, and Apps, Analytics & Services. EcoStruxure<sup>™</sup> has been deployed in 480,000+ sites, with the support of 20,000+ system integrators and developers, connecting over 1.6 million assets under management through 40+ digital services.

#### **Connected Products**

The Internet of Things starts with the best things. Our IoT-enabled bestin-class connected products include breakers, drives, UPSs, relays, sensors, and more. Devices with embedded intelligence drive better decision-making throughout operations.

#### Edge Control

Mission-critical scenarios can be unpredictable, so control of devices at the edge of the IoT network is a must. This essential capability provides realtime solutions that enable local control at the edge, protecting safety and uptime.

#### Apps, Analytics & Services

Interoperability is imperative to supporting the diverse hardware and systems in building, data center, industry, and grid environments. EcoStruxure enables a breadth of agnostic Applications, Analytics, & Services for seamless enterprise integration.