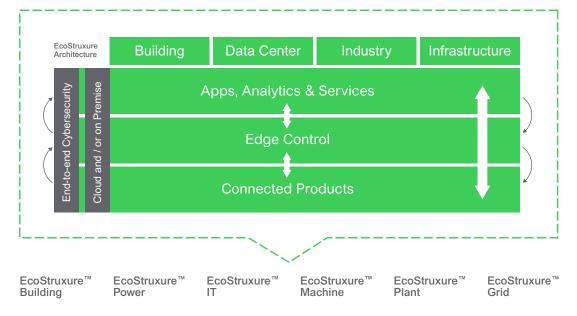

#### One EcoStruxure architecture, serving 4 End Markets with 6 Domains of Expertise

#### **Connected Products**

The Internet of Things starts with the best things. Our IoT-enabled bestin-class connected products include breakers, drives, UPSs, relays, sensors, and more. Devices with embedded intelligence drive better decision-making throughout operations.

#### Edge Control

Mission-critical scenarios can be unpredictable, so control of devices at the edge of the IoT network is a must. This essential capability provides realtime solutions that enable local control at the edge, protecting safety and uptime.

#### Apps, Analytics & Services

Interoperability is imperative to supporting the diverse hardware and systems in building, data center, industry, and grid environments. EcoStruxure enables a breadth of agnostic Applications, Analytics, & Services for seamless enterprise integration.