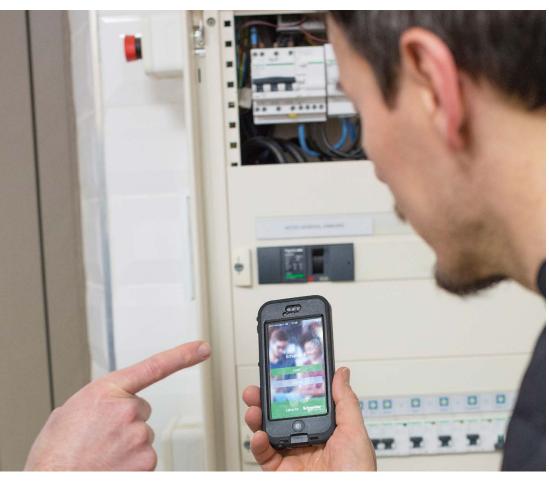

#### Gaining visibility

Maison Manival implemented Schneider Electric Facility Expert – Small Business for round-the-clock monitoring of all its electrical equipment, from ovens and freezers in the kitchen to lights in the front store.

The latest innovation in connected switchboards, Facility Expert – Small Business is a cloud-based solution with secure remote access. Whether on — or off-site, the staff can check on equipment status using an app for smartphones and tablets.

In the event of an equipment failure or an alarm, during or after business hours, Facility Expert – Small Business instantly informs Maison Manival's manager via the app. This means the manager can promptly call in assistance or remotely resolve the issue, ensuring the bakery functions smoothly even when no staff is on-site.