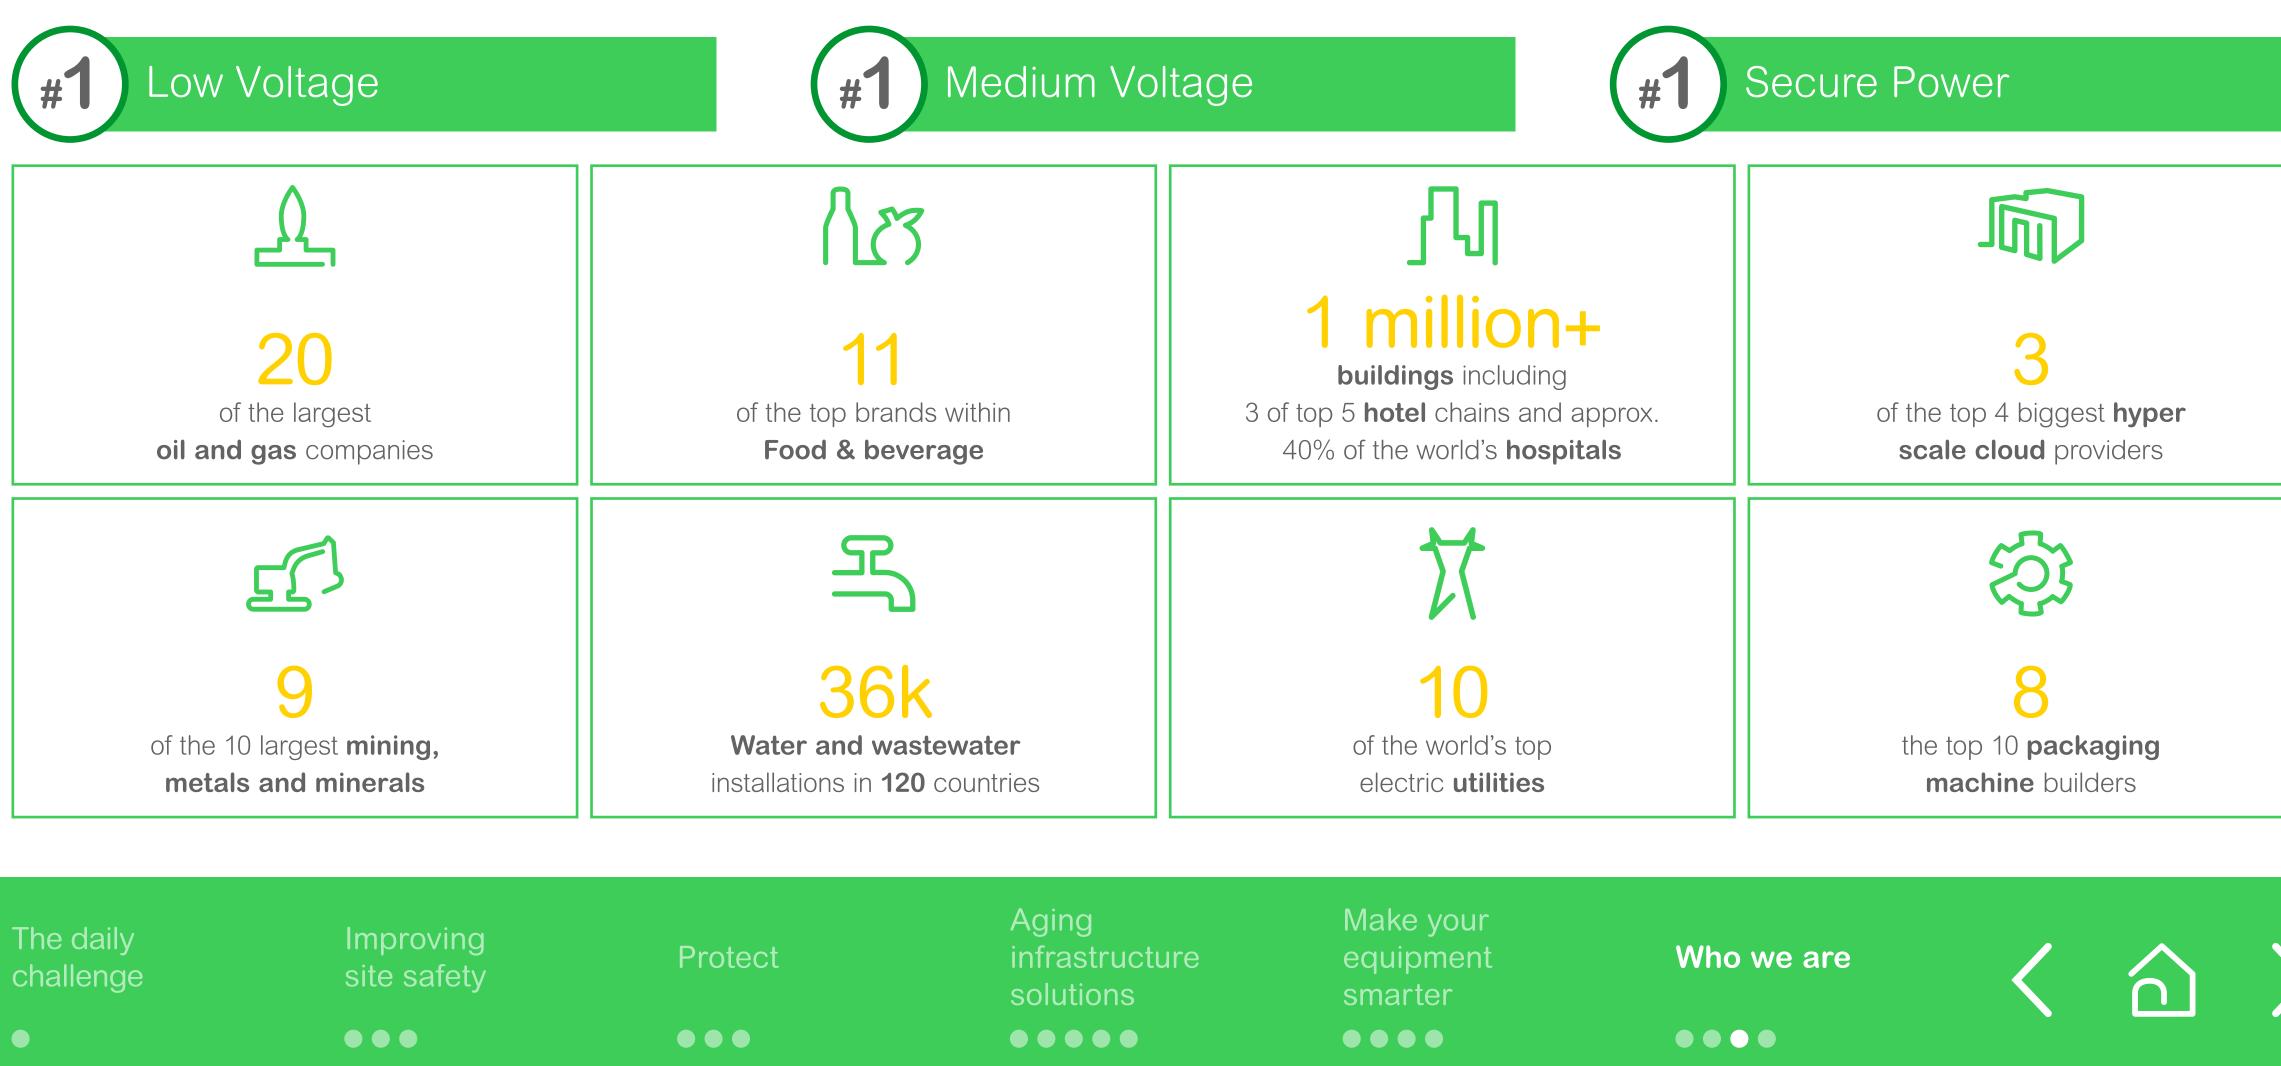

## Learn more about us

Founded in 1838 by the Schneider brothers, the steel produced by the foundries of Schneider & Cie played an integral part in the Industrial Revolution. By 1891, the company expanded to include the new field of electrification. Schneider would see impressive growth not only in France but throughout Europe during the 20th Century, establishing a leadership position in electrical distribution equipment. With the growth of digitization, Schneider became pioneers in industrial automation, software, critical power and smart grid applications.

Today, the company is one of the most diversified in the industry, offering one of the broadest ranges of products and services in industrial automation and electrical distribution.

|                        |                          |         | $\bullet \bullet \bullet \bullet$ |
|------------------------|--------------------------|---------|-----------------------------------|
| The daily<br>challenge | Improving<br>site safety | Protect | Aging<br>infrastr<br>solutior     |
|                        |                          |         |                                   |

## An unparalleled installed base combined with a deep application knowledge

| The daily<br>challenge | Improving<br>site safety | Protect |
|------------------------|--------------------------|---------|