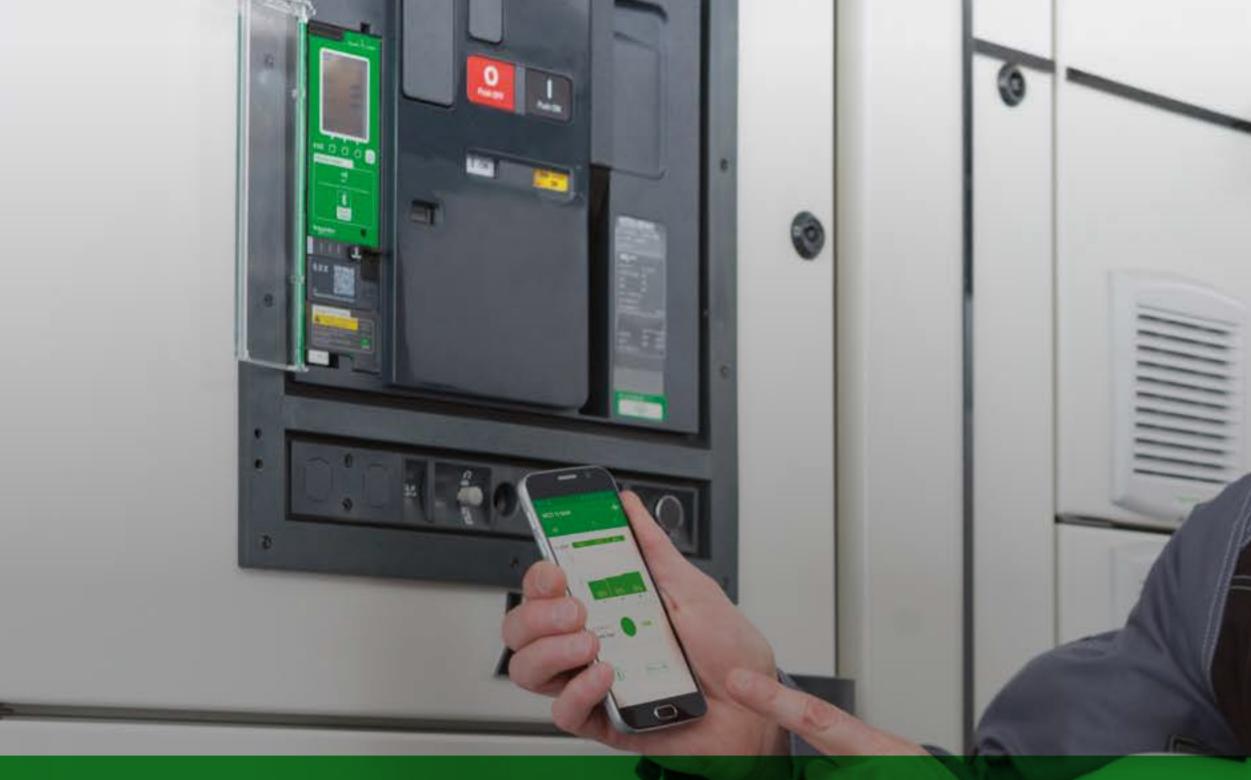

#### Solutions to improve safety

A safe site is a productive site. We take a multi-faceted approach to safety. That includes on-premise training as well as online training classes. In terms of equipment, we design robust, reliable systems that can be continuously monitored and, in some cases, utilize software that can predict impending failure or the need for maintenance. By taking preventive and proactive approaches, we can help minimize downtime and keep your employees safe.