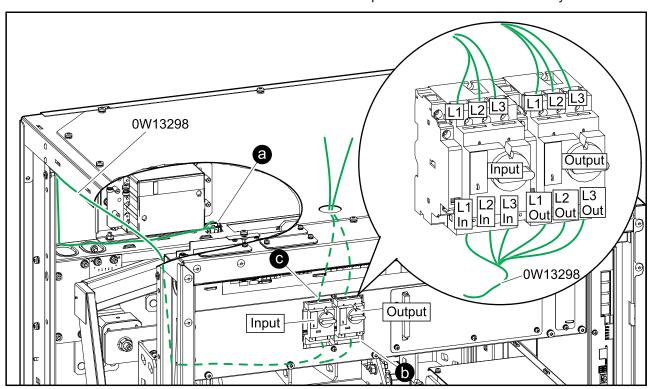

- 4. Reinstall the DIN rail in the UPS.
- 5. Connect the power cables:
  - a. Connect the provided power cable 0W13298 to the connectors next to the bonding contactor. 4-pole connector is output and 3-pole connector is input.
  - b. Route the power cable 0W13298 to the front of the cabinet and connect to the two battery control breakers (bottom position). Connect input to the left battery control breaker and output to the right battery control breaker.
  - c. Connect power cables (not provided) to the battery control breakers (top position), route out through the top of the UPS, and connect to the Li-Ion battery cabinet. Follow the UPS installation manual to create top cable entry in the UPS. Follow the installation instructions for the Li-Ion battery cabinet to connect the power cables in the Li-Ion battery cabinet.

NOTE: Minimum power cable size is 2.5 mm<sup>2</sup> (14 AWG).

2 990-91461-001

6. Optional: Connect the signal cables from the AUX switches to an external switchgear/breaker monitoring system, if relevant/present. The signal cables from the AUX switches cannot be connected to the UPS. 43 and 44 are NO (normally open), 31 and 32 are NC (normally closed). The signal connection is considered non-SELV. See the UPS installation manual for recommended signal cable sizes.