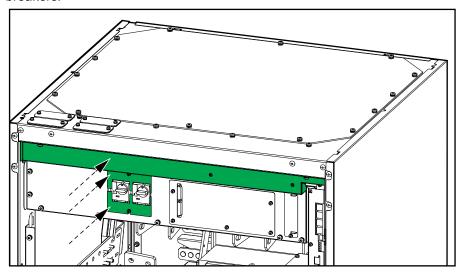

7. Reinstall the plate and install the two protection covers over the battery control breakers.

8. Follow the UPS installation manual to complete the rest of the installation of the UPS.

990-91461-001 3