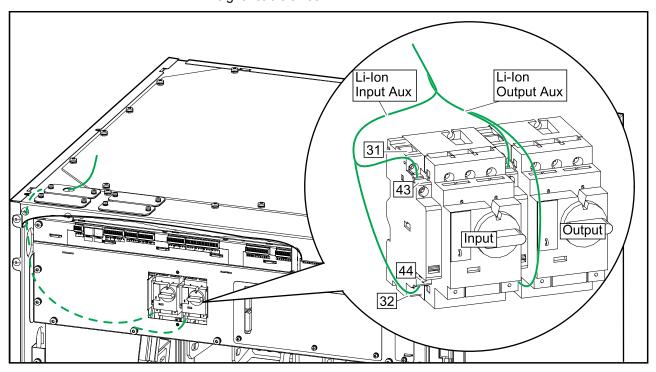

1. Remove the plates from the front of the UPS.

2. Remove the DIN rail.

www.se.com

3. Click the AUX switch onto the left side of the battery control breakers. Click the two battery control breakers onto the DIN rail.

- 4. Reinstall the DIN rail in the UPS.
- 5. Connect the power cables:
  - a. Connect the provided power cable 0W13298 to the connectors next to the bonding contactor. 4-pole connector is output and 3-pole connector is input.
  - b. Route the power cable 0W13298 to the front of the cabinet and connect to the two battery control breakers (bottom position). Connect input to the left battery control breaker and output to the right battery control breaker.
  - c. Connect power cables (not provided) to the battery control breakers (top position), route out through the top of the UPS, and connect to the Li-Ion battery cabinet. Follow the UPS installation manual to create top cable entry in the UPS. Follow the installation instructions for the Li-Ion battery cabinet to connect the power cables in the Li-Ion battery cabinet.

NOTE: Minimum power cable size is 2.5 mm<sup>2</sup> (14 AWG).

2 990-91461-001

6. Optional: Connect the signal cables from the AUX switches to an external switchgear/breaker monitoring system, if relevant/present. The signal cables from the AUX switches cannot be connected to the UPS. 43 and 44 are NO (normally open), 31 and 32 are NC (normally closed). The signal connection is considered non-SELV. See the UPS installation manual for recommended signal cable sizes.