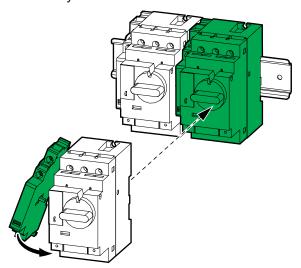

1. Remove the plates from the front of the UPS.

2. Remove the DIN rail.

www.se.com

3. Click the AUX switch onto the left side of the battery control breakers. Click the two battery control breakers onto the DIN rail.