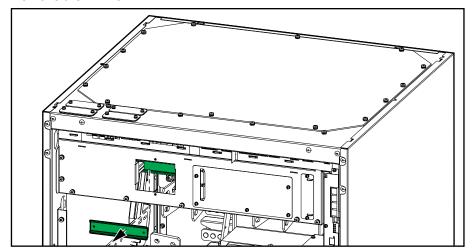

1. Remove the plates from the front of the UPS.

2. Remove the DIN rail.

www.se.com

3. Click the AUX switch onto the left side of the battery control breakers. Click the two battery control breakers onto the DIN rail.

- 4. Reinstall the DIN rail in the UPS.
- 5. Connect the power cables:
  - a. Connect the provided power cable 0W13298 to the connectors next to the bonding contactor. 4-pole connector is output and 3-pole connector is input.
  - b. Route the power cable 0W13298 to the front of the cabinet and connect to the two battery control breakers (bottom position). Connect input to the left battery control breaker and output to the right battery control breaker.
  - c. Connect power cables (not provided) to the battery control breakers (top position), route out through the top of the UPS, and connect to the Li-Ion battery cabinet. Follow the UPS installation manual to create top cable entry in the UPS. Follow the installation instructions for the Li-Ion battery cabinet to connect the power cables in the Li-Ion battery cabinet.