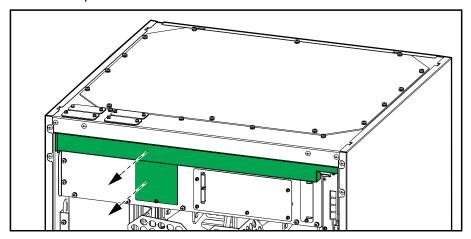

1. Remove the plates from the front of the UPS.

2. Remove the DIN rail.

www.se.com

3. Click the AUX switch onto the left side of the battery control breakers. Click the two battery control breakers onto the DIN rail.