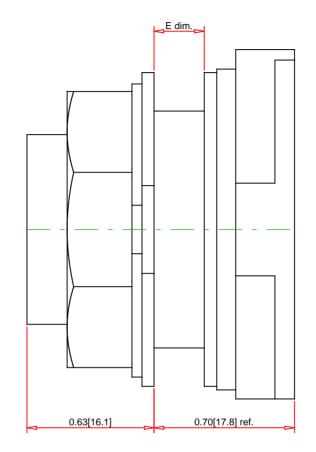

| Panel Thickness | Number |  |  |
|-----------------|--------|--|--|
| E dim.          | of     |  |  |
| inches (mm)     | Gasket |  |  |
| 1/16 (1.6)      | 4      |  |  |
| 1/8 (3.2)       | 3      |  |  |
| 3/16 (4.8)      | 2      |  |  |
| 1/4 (6.4)       | 1      |  |  |

| Note:<br>- Drawings Not To Scale<br>- Drawings Subject to Change Without Notice<br>- Dimensions are inches next to [Millimeters]                                               |            | Part No.:<br>9001SKR3R |                                                                                                                                                                                                                       |                                                                                                                                                                               | Schneid<br>Gelect |
|--------------------------------------------------------------------------------------------------------------------------------------------------------------------------------|------------|------------------------|-----------------------------------------------------------------------------------------------------------------------------------------------------------------------------------------------------------------------|-------------------------------------------------------------------------------------------------------------------------------------------------------------------------------|-------------------|
| UL File:<br>CSA File:<br>CE Marked:<br>RoHS:<br>NEMA / IP Rating:<br>Key Number:<br>Key Removal:<br>Light Module Supply Voltage:<br>Light Module Type:<br>Number of Operators: | n/a<br>n/a |                        | Description:<br>Ring Nut Material:<br>Operator Type:<br>Operator Action:<br>dBottOutEgoe), IP66<br>Guard Type:<br>Button/Cap Color:<br>Lens Type:<br>Lens Color:<br>Knob Type:<br>Knob Color:<br>Number of Positions: | 30mm Push Button<br>Black Plastic<br>Non-Illuminated<br>Momentary<br>Standard Pushbutton<br>No Guard<br>Red<br>not applicable<br>not applicable<br>not applicable<br>n/a<br>2 | Specification:    |