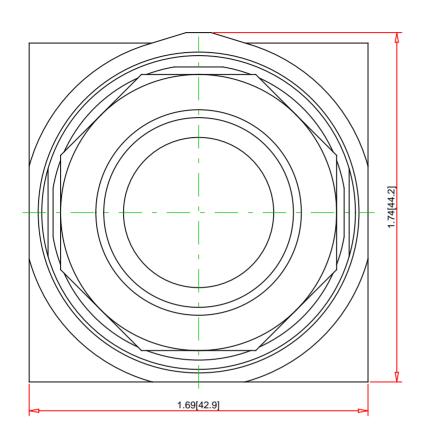

| Note:<br>- Drawings Not To Scale<br>- Drawings Subject to Change Without Notice<br>- Dimensions are inches next to [Millimeters]                                               |            | Part No.:<br>9001SKR3R |                                                                                                                                                                                                                       |                                                                                                                                                                               | Schneid<br>Gelect |
|--------------------------------------------------------------------------------------------------------------------------------------------------------------------------------|------------|------------------------|-----------------------------------------------------------------------------------------------------------------------------------------------------------------------------------------------------------------------|-------------------------------------------------------------------------------------------------------------------------------------------------------------------------------|-------------------|
| UL File:<br>CSA File:<br>CE Marked:<br>RoHS:<br>NEMA / IP Rating:<br>Key Number:<br>Key Removal:<br>Light Module Supply Voltage:<br>Light Module Type:<br>Number of Operators: | n/a<br>n/a |                        | Description:<br>Ring Nut Material:<br>Operator Type:<br>Operator Action:<br>dBottOutEgoe), IP66<br>Guard Type:<br>Button/Cap Color:<br>Lens Type:<br>Lens Color:<br>Knob Type:<br>Knob Color:<br>Number of Positions: | 30mm Push Button<br>Black Plastic<br>Non-Illuminated<br>Momentary<br>Standard Pushbutton<br>No Guard<br>Red<br>not applicable<br>not applicable<br>not applicable<br>n/a<br>2 | Specification:    |