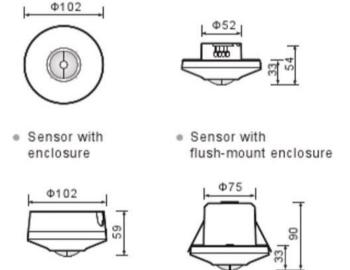

**Product Dimensions** 

## **Specifications**

| Mains voltage:          | AC 220-240 V, 50/60 Hz<br>Max 10 Slaves per Master                                                                     |
|-------------------------|------------------------------------------------------------------------------------------------------------------------|
| Angle of detection:     | 360°                                                                                                                   |
| Range:                  | Radius of max. 4 m (at 2.5 m mounting height)                                                                          |
| Connection:             | 3-wire, neutral conductor required                                                                                     |
| Terminal Specs:         | <b>Power</b> (N, N, L, L): 4-pin, Max 1 x 2.5mm <sup>2</sup><br><b>Slave</b> (S,S): 2-pin, max, 1 x 2.5mm <sup>2</sup> |
| Sensitivity adjustment: | Approx. 1m – 4m radius.                                                                                                |
| Detection type:         | PIR (Passive Infra-red)                                                                                                |
| Operating temperature:  | At room temperature                                                                                                    |
| IP protection rating:   | IP40 (flush mount) or IP 42 (surface mount)                                                                            |
| Compliance:             | RCM and CE - Low voltage directive 2006/95EC and EMC directive 2004/108/EC.                                            |
| Colours;                | White                                                                                                                  |
| Dimensions (LxWxH):     | 102x102x33 mm (flush mounted)<br>102x102x59 mm (surface mounted)                                                       |
| NOTES:                  | Time and lux level settings are managed by the Master unit 752DALIRC. DALI Zone control is performed by the Master.    |