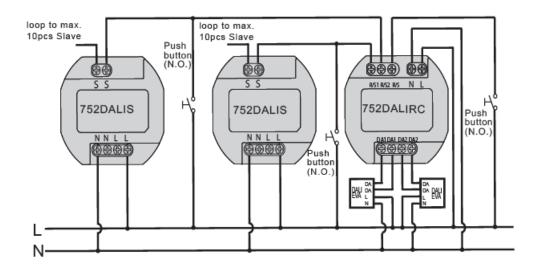

|
| IP protection rating:   | IP40 (flush mount) or IP 42 (surface mount)                                                                            |
| Compliance:             | RCM and CE - Low voltage directive 2006/95EC and EMC directive 2004/108/EC.                                            |
| Colours;                | White                                                                                                                  |
| Dimensions (LxWxH):     | 102x102x33 mm (flush mounted)<br>102x102x59 mm (surface mounted)                                                       |
| NOTES:                  | Time and lux level settings are managed by the Master unit 752DALIRC. DALI Zone control is performed by the Master.    |

## Wiring Example.