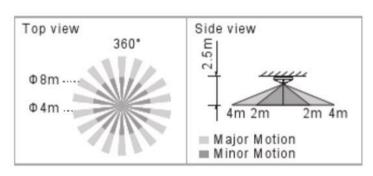

## **Specifications**

| Mains voltage:          | AC 220-240 V, 50/60 Hz<br>Max 10 Slaves per Master                                                                     |
|-------------------------|------------------------------------------------------------------------------------------------------------------------|
| Angle of detection:     | 360°                                                                                                                   |
| Range:                  | Radius of max. 4 m (at 2.5 m mounting height)                                                                          |
| Connection:             | 3-wire, neutral conductor required                                                                                     |
| Terminal Specs:         | <b>Power</b> (N, N, L, L): 4-pin, Max 1 x 2.5mm <sup>2</sup><br><b>Slave</b> (S,S): 2-pin, max, 1 x 2.5mm <sup>2</sup> |
| Sensitivity adjustment: | Approx. 1m – 4m radius.                                                                                                |
| Detection type:         | PIR (Passive Infra-red)                                                                                                |
| Operating temperature:  | At room temperature                                                                                                    |
| IP protection rating:   | IP40 (flush mount) or IP 42 (surface mount)                                                                            |
| Compliance:             | RCM and CE - Low voltage directive 2006/95EC and EMC directive 2004/108/EC.                                            |
| Colours;                | White                                                                                                                  |
| Dimensions (LxWxH):     | 102x102x33 mm (flush mounted)<br>102x102x59 mm (surface mounted)                                                       |
| NOTES:                  | Time and lux level settings are managed by the Master unit 752DALIRC. DALI Zone control is performed by the Master.    |