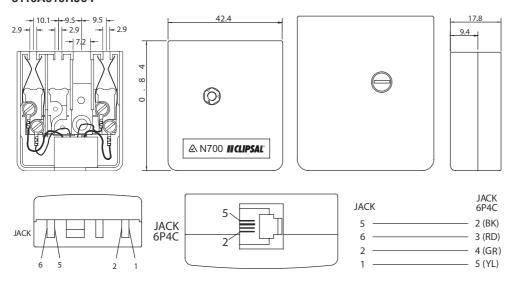

## 3110A610RJ64

**Product of Clipsal Australia Pty Ltd** 

A member of Schneider Electric

Contact us clipsal.com/feedback

National Customer Service Enquiries:

1800 728 728