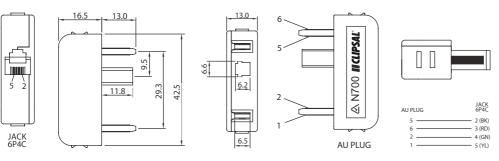

by Schneider Electric

# DATA SHEET | TELEPHONE ACCESSORIES | TELEPHONE ADAPTOR

All Clipsal Telephone Accessories are RoHS Compliant.

## CATALOGUE#

#### DESCRIPTION

 3110A606RJ64
 Telephone adaptor 606 to RJ12 6P4C

 3110A606RJ84
 Telephone adaptor 606 to RJ45 8P4C

 3110A610RJ64
 Telephone adaptor 610 to RJ12 6P4C



#### 3110A606RJ64

## TECHNICAL DRAWING

#### 3110A606RJ64 / 3110A606RJ84





3110A606RJ84

## 3110A610RJ64





**Product of Clipsal Australia Pty Ltd** 

A member of Schneider Electric

Contact us clipsal.com/feedback

National Customer Service Enquiries:

1800 728 728

## clipsal.com.au

Clipsal Australia Pty Ltd reserves the right to change specifications, modify designs and discontinue items without incurring obligation and whilst every effort is made to ensure that descriptions, specifications and other information in this document are correct, no warranty is given in respect thereof and the company shall not be liable for any error therein.

© Clipsal Australia Pty Ltd

The identified trademarks and copyrights are the property of Clipsal Australia Pty Ltd unless otherwise noted.