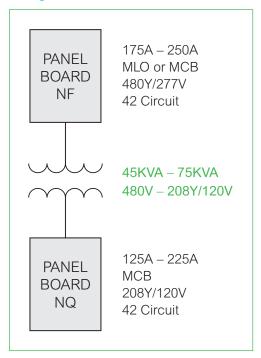

### Enjoy the benefits of Integrated Equipment

Our Integrated Equipment is a portfolio of offers designed to integrate traditionally separate electrical distribution and control equipment into a single, space-saving, factory-assembled package to maximize application flexibility, reduce installation time, minimize footprint and reduce costs.



## RapidSource – Integrated Equipment

With the introduction of RapidSource™ Integrated Equipment, we are able to offer our panelboard and transformer combinations at a reduced lead time. We will continue to expand this offer, making it a more responsive, faster, and more flexible solution.

#### Configuration 1



#### Configuration 2





# **RapidSource**

Delivered. Fast. On Time.



## Order Today!

Visit your local authorized
Schneider Electric Distributor
or Sales Representative
and ask about
RapidSource.

#### For assistance or more information:

- Ask your authorized Schneider Electric Distributor
- Call at 888-SQUARED (888-778-2733)
- Scan QR code or visit www.schneider-electric.us/rapidsource



Learn More

Schneider Electric USA, Inc.

800 Federal Street Andover, MA 01810 888 SQUARED (888-778-2733) www.schneider-electric.us

August, 2018 Document Number 2200BR1802 Life Is On