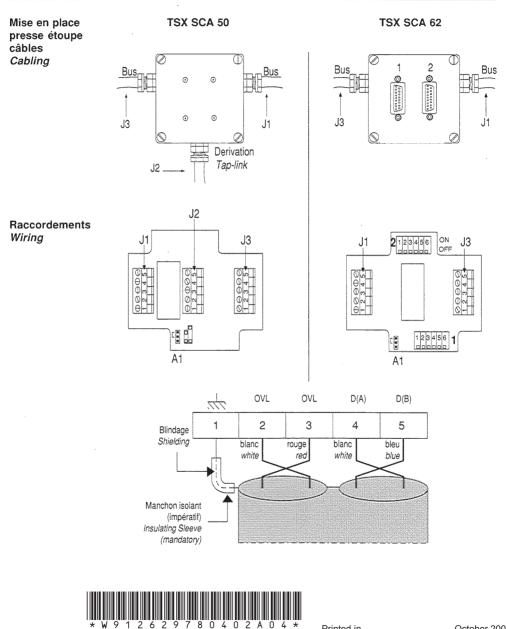

## Boîtiers de dérivation TSX SCA 50, Prise abonnés UNI-TELWAY TSX SCA 62 TSX SCA 50 T-junction Box, TSX SCA 62 Y-junction Box

Printed in

October 2009