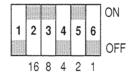

## Exemple :

Codage station d'adresse 5 Coding of station address 5 Codage station d'adresse 11 Coding of station address 11

Le cavalier est à positionner sur ON lorsque les boîtiers TSX SCA 50 ou TSX SCA 62 sont raccordés en extrémité de ligne.