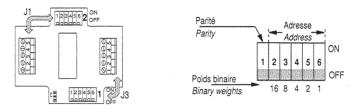

## Adressage Addressing

TSX SCA 62

Le plot de parité est à positionner de manière à toujours avoir un nombre total de plots impairs en position OFF.

The parity switch must always be set so that the total number of switches in the OFF position is odd.

## Exemple :

Codage station d'adresse 5 Coding of station address 5 Codage station d'adresse 11 Coding of station address 11

Le cavalier est à positionner sur ON lorsque les boîtiers TSX SCA 50 ou TSX SCA 62 sont raccordés en extrémité de ligne.