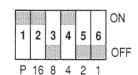

## Exemple :

Codage station d'adresse 5 Coding of station address 5 Codage station d'adresse 11 Coding of station address 11

Le cavalier est à positionner sur ON lorsque les boîtiers TSX SCA 50 ou TSX SCA 62 sont raccordés en extrémité de ligne.