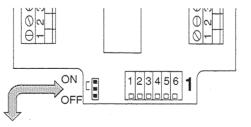

## Adressage Addressing

TSX SCA 62

Le plot de parité est à positionner de manière à toujours avoir un nombre total de plots impairs en position OFF.

The parity switch must always be set so that the total number of switches in the OFF position is odd.

## Exemple :

Codage station d'adresse 5 Coding of station address 5 Codage station d'adresse 11 Coding of station address 11

Le cavalier est à positionner sur ON lorsque les boîtiers TSX SCA 50 ou TSX SCA 62 sont raccordés en extrémité de ligne.

The jumper must be set to ON when the TSX SCA 50 or TSX SCA 62 junction boxes are connected at the end of the line.

Adaptation fin de ligne

End of line adaptation