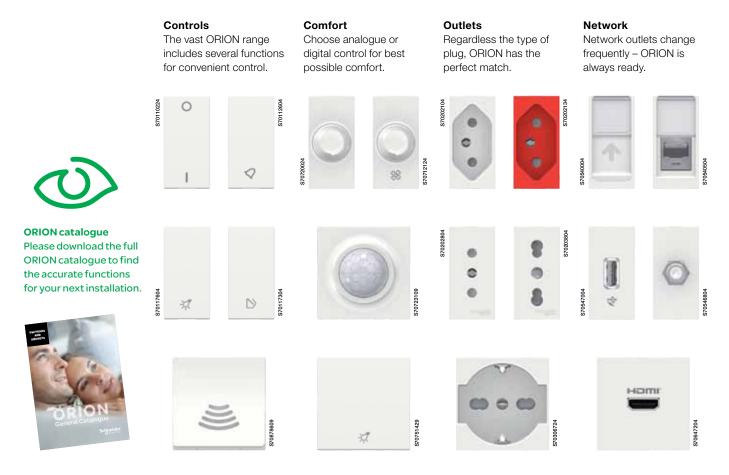

# **ORION dedicated modular system**

You can tell when designers and engineers really have put their heart into developing new products. Like the ORION range. The result is a joy both to install and use, and offers everything needed for a convenient and problem-free work life. As the ORION system is allround and fits any type of installation, for example flush wall mounting, a nice-looking and consistent solution is easily achieved in any type of environment.