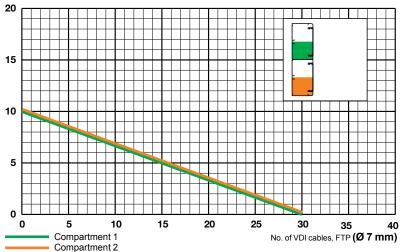

# **OptiLine 70 Trunking** Cable capacity

**185x55 without outlets** If the trunking is used as a feeder trunking please use this guide to calculate the cable capacity.

|      | Fill factor          |                      |  |  |  |  |
|------|----------------------|----------------------|--|--|--|--|
| ment | 100%                 | 50%                  |  |  |  |  |
|      | Inner area           | Inner area           |  |  |  |  |
|      | 4407 mm <sup>2</sup> | 2204 mm <sup>2</sup> |  |  |  |  |
|      | 4407 mm <sup>2</sup> | 2204 mm <sup>2</sup> |  |  |  |  |

No. of power cables, 3x2.5 mm<sup>2</sup> (Ø 12 mm)

185x55 with Orion outlets If the trunking is used as an installation trunking please use this guide to calculate the cable capacity.

|      | Fill factor          |                      |
|------|----------------------|----------------------|
| ment | 100%                 | 50%                  |
|      | Inner area           | Inner area           |
|      | 2989 mm <sup>2</sup> | 1495 mm <sup>2</sup> |
| •    | 2989 mm <sup>2</sup> | 1495 mm <sup>2</sup> |

A more detailed calculation can be made in the OptiLine system specification tool.