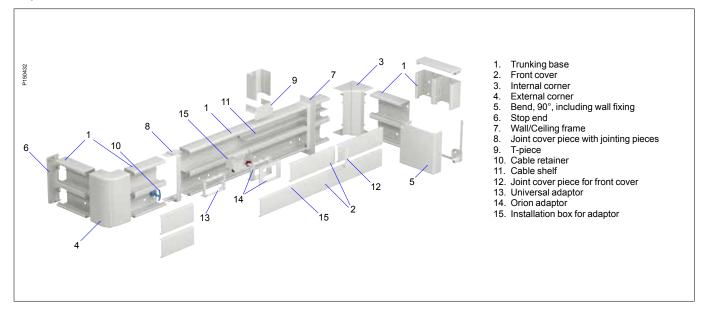

## The building blocks of a truly smart solution

Forget trying to make up for inaccurately cut trunking and mis-matching corners. A range of smart accessories help you get the perfect result, every time.

#### The OptiLine 70 system in detail

As we have always known – details make the big picture. This is why OptiLine 70 has been developed with close attention to detail, to provide for a flexible system perfectly suited for "innovation on site". Naturally, with optimised safety and stability of the entire installation kept intact.