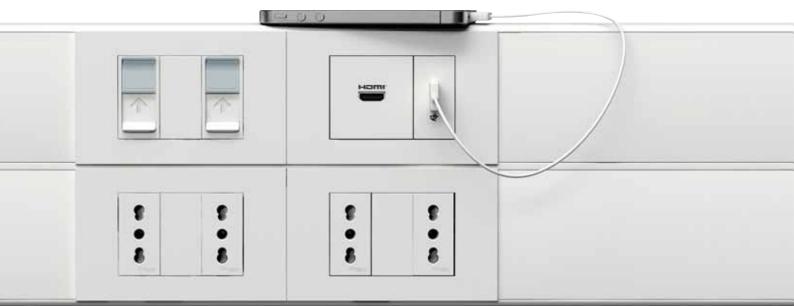

#### **Click-in adapter for ORION**

Developed for optimising speed and simplicity when installing ORION inserts, the new Click-in adapter has no loose parts and can be supplemented with a box mounted behind. Complete the installation with the ultra-thin Click-in frame.

## Universal adapter for generic wiring devices

The versatile OptiLine system is designed to perform in every thinkable situation, also in the company of other modules than ORION. The universal adapter facilitates installation of all frequent types of outlets and switches in three trunking sizes.

# **ORION dedicated modular system**

You can tell when designers and engineers really have put their heart into developing new products. Like the ORION range. The result is a joy both to install and use, and offers everything needed for a convenient and problem-free work life. As the ORION system is allround and fits any type of installation, for example flush wall mounting, a nice-looking and consistent solution is easily achieved in any type of environment.