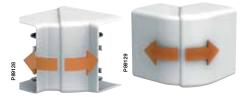

## OptiLine 70 Trunking

Range

|    |                  | Туре                                                                                                                                                                                      | Colour                                                         | Dimensions A                                                 | Qty per<br>package                | EAN code                                           | Ref. No. |
|----|------------------|-------------------------------------------------------------------------------------------------------------------------------------------------------------------------------------------|----------------------------------------------------------------|--------------------------------------------------------------|-----------------------------------|----------------------------------------------------|----------|
|    |                  | Installation trunking with one                                                                                                                                                            | compartment                                                    |                                                              |                                   |                                                    |          |
|    |                  | Installation trunking including of<br>mounting holes every 25 <sup>th</sup> cm a<br>devices to be mounted by using<br>Trunking base and front cover a<br>Material: PVC.                   | nd can be provid<br>adaptors.                                  | led with cable shelves. The 7                                | 0 mm front op                     | ening allows wiring                                | ed       |
|    |                  | For 45x45 module wiring de-vices and modular devices                                                                                                                                      | Polar white                                                    | 80/55/2000                                                   | 12 m                              | 3606480682377                                      | ISM11100 |
|    |                  | For 45x45 module wiring de-vices, modular devices and c/c 60 wiring devices                                                                                                               | Polar white                                                    | 95/55/2000                                                   | 12 m                              | 3606480682452                                      | ISM11200 |
|    |                  | For 45x45 module wiring de-vices, modular devices and c/c 60 wiring devices                                                                                                               | Polar white                                                    | 120/55/2000                                                  | 12 m                              | 3606480682520                                      | ISM11300 |
|    |                  | Installation trunking with two                                                                                                                                                            | compartments                                                   | •                                                            |                                   |                                                    |          |
|    |                  | Installation trunking including tv<br>pre-punched mounting holes ev-<br>has pre-punched slots every 25<br>mounted by using adaptors.<br>Trunking base and front cover a<br>Material: PVC. | very 25 <sup>th</sup> cm and<br><sup>th</sup> cm to facilitate | can be provided with cable s<br>cable laying. The 70 mm from | helves. The in<br>nt opening allo | tegrated partition wall<br>ows wiring devices to b | e        |
|    |                  | For 45x45 module wiring de-vices and modular devices                                                                                                                                      | Polar white                                                    | 155/55/2000                                                  | 8 m                               | 3606480682599                                      | ISM11400 |
|    |                  | For 45x45 module wiring<br>de-vices, modular devices and<br>c/c 60 wiring devices                                                                                                         | Polar white                                                    | 185/55/2000                                                  | 8 m                               | 3606480682667                                      | ISM11500 |
| се | essories for PVC | trunking                                                                                                                                                                                  |                                                                |                                                              |                                   |                                                    |          |
|    |                  | Internal corner                                                                                                                                                                           |                                                                |                                                              |                                   |                                                    |          |
|    |                  | Adjustable internal corner for an Material: PC/ABS.                                                                                                                                       | 1 80–100 degree                                                | e angling of PVC trunking.                                   |                                   |                                                    | P89128   |
|    |                  | For trunking 80x55                                                                                                                                                                        | Polar white                                                    | 89/117/117                                                   | 1                                 | 3606480682384                                      | ISM11101 |
|    |                  | For trunking 95x55                                                                                                                                                                        | Polar white                                                    | 104/117/117                                                  | 1                                 | 3606480682469                                      | ISM11201 |
|    |                  | For trunking 120x55                                                                                                                                                                       | Polar white                                                    | 129/117/117                                                  | 1                                 | 3606480682537                                      | ISM11301 |
|    |                  | For trunking 155x55                                                                                                                                                                       | Polar white                                                    | 164/117/117                                                  | 1                                 | 3606480682605                                      | ISM11401 |
|    |                  | For trunking 185x55                                                                                                                                                                       | Polar white                                                    | 194/117/117                                                  | 1                                 | 3606480682674                                      | ISM11501 |
|    |                  | External corner                                                                                                                                                                           |                                                                |                                                              |                                   |                                                    | _        |
|    |                  | Adjustable external corner for a<br>Material: PC/ABS.                                                                                                                                     | 75–135 degree                                                  | angling of PVC trunking.                                     |                                   |                                                    | P89129   |
|    |                  | For trunking 80x55                                                                                                                                                                        | Polar white                                                    | 89/105/105                                                   | 1                                 | 3606480682391                                      | ISM11102 |
|    |                  | For trunking 95x55                                                                                                                                                                        | Polar white                                                    | 104/105/105                                                  | 1                                 | 3606480682476                                      | ISM11202 |
|    |                  | For trunking 120x55                                                                                                                                                                       | Polar white                                                    | 129/105/105                                                  | 1                                 | 3606480682544                                      | ISM11302 |
|    |                  | For trunking 155x55                                                                                                                                                                       | Polar white                                                    | 164/105/105                                                  | 1                                 | 3606480682612                                      | ISM11402 |
|    |                  |                                                                                                                                                                                           |                                                                |                                                              |                                   |                                                    |          |