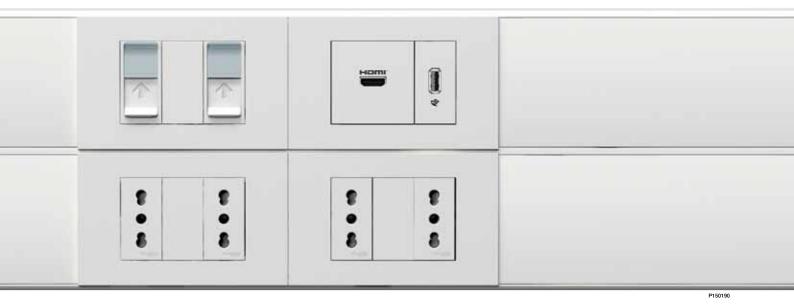

# **ORION dedicated modular system**

You can tell when designers and engineers really have put their heart into developing new products. Like the ORION range. The result is a joy both to install and use, and offers everything needed for a convenient and problem-free work life. As the ORION system is allround and fits any type of installation, for example flush wall mounting, a nice-looking and consistent solution is easily achieved in any type of environment.