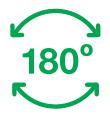

## OptiLine 70 — be innovative on site

Symmetric Several types of the trunkings are symmetric and 180° turnable, enabling a correct installation at all times.