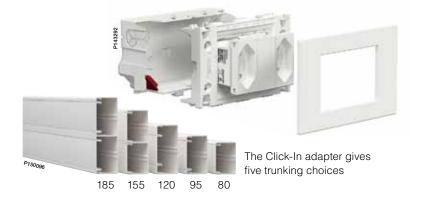

#### **Click-in adapter for ORION**

Developed for optimising speed and simplicity when installing ORION inserts, the new Click-in adapter has no loose parts and can be supplemented with a box mounted behind. Complete the installation with the ultra-thin Click-in frame.

## OptiLine 70 + ORION The sound of modern installation: Click - Click - Click!

The tool-less installation is actually done twice as fast as traditional methods. It is a three-step rocket: adapter – Click, module – Click, frame – Click. Done.