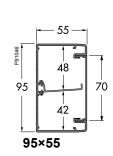

#### 80x55, 95x55 and 120x55 without outlets

If the trunking is used as a feeder trunking please use this guide to calculate the cable capacity.

|        |      |    | - |
|--------|------|----|---|
| 496,   |      | -  |   |
|        | -    | -  |   |
|        |      |    | 2 |
|        | 220  |    |   |
|        | ine. | 27 |   |
| P91610 |      |    |   |

Trunking Fill factor size 100% 50% Inner area Inner area 3758 mm<sup>2</sup> 1879 mm<sup>2</sup> 4528 mm<sup>2</sup> 2264 mm<sup>2</sup> 5782 mm<sup>2</sup> 2891 mm<sup>2</sup>

No. of power cables, 3x2.5 mm<sup>2</sup> (Ø 12 mm)