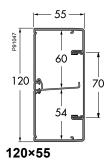

#### 80x55, 95x55 and 120x55 without outlets

If the trunking is used as a feeder trunking please use this guide to calculate the cable capacity.

|        |      |    | - |
|--------|------|----|---|
| 496,   |      | -  |   |
|        | -    | -  |   |
|        |      |    | 2 |
|        | 220  |    |   |
|        | ine. | 27 |   |
| P91610 |      |    |   |

Trunking Fill factor size 100% 50% Inner area Inner area 3758 mm<sup>2</sup> 1879 mm<sup>2</sup> 4528 mm<sup>2</sup> 2264 mm<sup>2</sup> 5782 mm<sup>2</sup> 2891 mm<sup>2</sup>

No. of power cables, 3x2.5 mm<sup>2</sup> (Ø 12 mm)