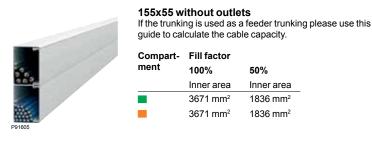

# **OptiLine 70 Trunking** Cable capacity

**185x55 without outlets** If the trunking is used as a feeder trunking please use this guide to calculate the cable capacity.

|      | Fill factor          |                      |  |  |  |  |
|------|----------------------|----------------------|--|--|--|--|
| ment | 100%                 | 50%                  |  |  |  |  |
|      | Inner area           | Inner area           |  |  |  |  |
|      | 4407 mm <sup>2</sup> | 2204 mm <sup>2</sup> |  |  |  |  |
|      | 4407 mm <sup>2</sup> | 2204 mm <sup>2</sup> |  |  |  |  |