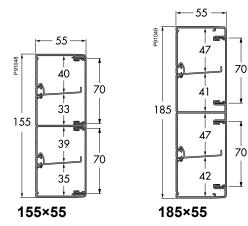

# **OptiLine 70 Trunking** Cable capacity

No. of power cables, 3x2.5 mm<sup>2</sup> (Ø 12 mm)

P150433

155x55 with Orion outlets If the trunking is used as an installation trunking please use this guide to calculate the cable capacity.

|      | Fill factor          |                      |
|------|----------------------|----------------------|
| ment | 100%                 | 50%                  |
|      | Inner area           | Inner area           |
|      | 2253 mm <sup>2</sup> | 1127 mm <sup>2</sup> |
|      | 2253 mm <sup>2</sup> | 1127 mm <sup>2</sup> |

# **OptiLine 70 Trunking** Cable capacity

**185x55 without outlets** If the trunking is used as a feeder trunking please use this guide to calculate the cable capacity.

|      | Fill factor          |                      |  |  |  |  |
|------|----------------------|----------------------|--|--|--|--|
| ment | 100%                 | 50%                  |  |  |  |  |
|      | Inner area           | Inner area           |  |  |  |  |
|      | 4407 mm <sup>2</sup> | 2204 mm <sup>2</sup> |  |  |  |  |
|      | 4407 mm <sup>2</sup> | 2204 mm <sup>2</sup> |  |  |  |  |

No. of power cables, 3x2.5 mm<sup>2</sup> (Ø 12 mm)

185x55 with Orion outlets If the trunking is used as an installation trunking please use this guide to calculate the cable capacity.

|      | Fill factor          |                      |
|------|----------------------|----------------------|
| ment | 100%                 | 50%                  |
|      | Inner area           | Inner area           |
|      | 2989 mm <sup>2</sup> | 1495 mm <sup>2</sup> |
| •    | 2989 mm <sup>2</sup> | 1495 mm <sup>2</sup> |