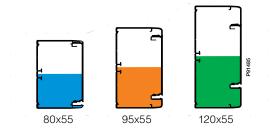

#### 80x55, 95x55 and 120x55 without outlets

If the trunking is used as a feeder trunking please use this guide to calculate the cable capacity.

|        |      |    | - |
|--------|------|----|---|
| 496,   |      | -  |   |
|        | -    | -  |   |
|        |      |    | 2 |
|        | 220  |    |   |
|        | ine. | 27 |   |
| P91610 |      |    |   |

Trunking Fill factor size 100% 50% Inner area Inner area 3758 mm<sup>2</sup> 1879 mm<sup>2</sup> 4528 mm<sup>2</sup> 2264 mm<sup>2</sup> 5782 mm<sup>2</sup> 2891 mm<sup>2</sup>

No. of power cables, 3x2.5 mm<sup>2</sup> (Ø 12 mm)