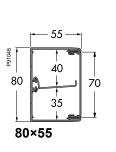

## **OptiLine 70 Trunking**

Dimensions

## OptiLine 70 Trunking

Range

|    |                  | Туре                                                                                                                                                                                      | Colour                                                         | Dimensions A                                                 | Qty per<br>package                | EAN code                                           | Ref. No. |
|----|------------------|-------------------------------------------------------------------------------------------------------------------------------------------------------------------------------------------|----------------------------------------------------------------|--------------------------------------------------------------|-----------------------------------|----------------------------------------------------|----------|
|    |                  | Installation trunking with one                                                                                                                                                            | compartment                                                    |                                                              |                                   |                                                    |          |
|    |                  | Installation trunking including of<br>mounting holes every 25 <sup>th</sup> cm a<br>devices to be mounted by using<br>Trunking base and front cover a<br>Material: PVC.                   | nd can be provid<br>adaptors.                                  | led with cable shelves. The 7                                | 0 mm front op                     | ening allows wiring                                | ed       |
|    |                  | For 45x45 module wiring de-vices and modular devices                                                                                                                                      | Polar white                                                    | 80/55/2000                                                   | 12 m                              | 3606480682377                                      | ISM11100 |
|    |                  | For 45x45 module wiring de-vices, modular devices and c/c 60 wiring devices                                                                                                               | Polar white                                                    | 95/55/2000                                                   | 12 m                              | 3606480682452                                      | ISM11200 |
|    |                  | For 45x45 module wiring de-vices, modular devices and c/c 60 wiring devices                                                                                                               | Polar white                                                    | 120/55/2000                                                  | 12 m                              | 3606480682520                                      | ISM11300 |
|    |                  | Installation trunking with two                                                                                                                                                            | compartments                                                   | •                                                            |                                   |                                                    |          |
|    |                  | Installation trunking including tv<br>pre-punched mounting holes ev-<br>has pre-punched slots every 25<br>mounted by using adaptors.<br>Trunking base and front cover a<br>Material: PVC. | very 25 <sup>th</sup> cm and<br><sup>th</sup> cm to facilitate | can be provided with cable s<br>cable laying. The 70 mm from | helves. The in<br>nt opening allo | tegrated partition wall<br>ows wiring devices to b | e        |
|    |                  | For 45x45 module wiring de-vices and modular devices                                                                                                                                      | Polar white                                                    | 155/55/2000                                                  | 8 m                               | 3606480682599                                      | ISM11400 |
|    |                  | For 45x45 module wiring<br>de-vices, modular devices and<br>c/c 60 wiring devices                                                                                                         | Polar white                                                    | 185/55/2000                                                  | 8 m                               | 3606480682667                                      | ISM11500 |
| се | essories for PVC | trunking                                                                                                                                                                                  |                                                                |                                                              |                                   |                                                    |          |
|    |                  | Internal corner                                                                                                                                                                           |                                                                |                                                              |                                   |                                                    |          |
|    |                  | Adjustable internal corner for an Material: PC/ABS.                                                                                                                                       | 1 80–100 degree                                                | e angling of PVC trunking.                                   |                                   |                                                    | P89128   |
|    |                  | For trunking 80x55                                                                                                                                                                        | Polar white                                                    | 89/117/117                                                   | 1                                 | 3606480682384                                      | ISM11101 |
|    |                  | For trunking 95x55                                                                                                                                                                        | Polar white                                                    | 104/117/117                                                  | 1                                 | 3606480682469                                      | ISM11201 |
|    |                  | For trunking 120x55                                                                                                                                                                       | Polar white                                                    | 129/117/117                                                  | 1                                 | 3606480682537                                      | ISM11301 |
|    |                  | For trunking 155x55                                                                                                                                                                       | Polar white                                                    | 164/117/117                                                  | 1                                 | 3606480682605                                      | ISM11401 |
|    |                  | For trunking 185x55                                                                                                                                                                       | Polar white                                                    | 194/117/117                                                  | 1                                 | 3606480682674                                      | ISM11501 |
|    |                  | External corner                                                                                                                                                                           |                                                                |                                                              |                                   |                                                    | _        |
|    |                  | Adjustable external corner for a<br>Material: PC/ABS.                                                                                                                                     | 75–135 degree                                                  | angling of PVC trunking.                                     |                                   |                                                    | P89129   |
|    |                  | For trunking 80x55                                                                                                                                                                        | Polar white                                                    | 89/105/105                                                   | 1                                 | 3606480682391                                      | ISM11102 |
|    |                  | For trunking 95x55                                                                                                                                                                        | Polar white                                                    | 104/105/105                                                  | 1                                 | 3606480682476                                      | ISM11202 |
|    |                  | For trunking 120x55                                                                                                                                                                       | Polar white                                                    | 129/105/105                                                  | 1                                 | 3606480682544                                      | ISM11302 |
|    |                  | For trunking 155x55                                                                                                                                                                       | Polar white                                                    | 164/105/105                                                  | 1                                 | 3606480682612                                      | ISM11402 |
|    |                  |                                                                                                                                                                                           |                                                                |                                                              |                                   |                                                    |          |