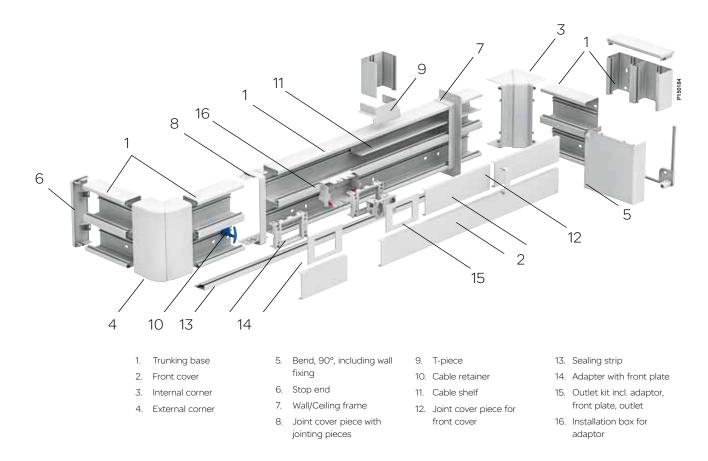

## The building blocks of a truly smart solution

Forget trying to make up for inaccurately cut trunking and mis-matching corners. A range of smart accessories help you get the perfect result, every time.

OptiLine 70 has been developed in close cooperation with professional installers, resulting in a system that is perfectly aligned with real-life situations.

Perfect bends Miter-sawing a wide trunking with fronts can be somewhat of a nightmare. Ready-to-mount corner pieces help you master any challenge.

A helping hand When assembling significant amounts of cables, this tool helps you keeping them in place. The cable shelf function is a bonus.

6 | OptiLine 70 + ORION

Schneider

#### The OptiLine 70 system in detail

As we have always known – details make the big picture. This is why OptiLine 70 has been developed with close attention to detail, to provide for a flexible system perfectly suited for "innovation on site". Naturally, with optimised safety and stability of the entire installation kept intact.