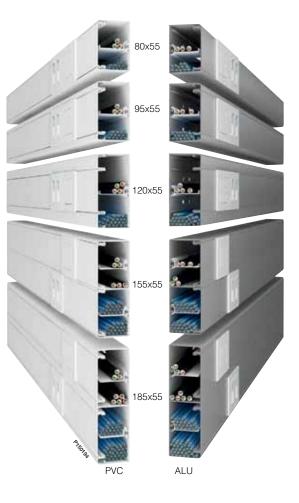

### The powerful OptiLine 70 trunking range

Presenting 3 single trunking and 2 double trunking, in both PVC and aluminium, the OptiLine 70 is a massive system leaving little to be desired.

## **OptiLine 70 Trunking**

Dimensions

#### PVC Trunking

#### Aluminium Trunking