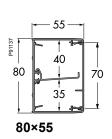

#### 80x55, 95x55 and 120x55 without outlets

If the trunking is used as a feeder trunking please use this guide to calculate the cable capacity.

|        |      |    | - |
|--------|------|----|---|
| 496,   |      | -  |   |
|        | -    | -  |   |
|        |      |    | 2 |
|        | 220  |    |   |
|        | ine. | 27 |   |
| P91610 |      |    |   |

Trunking Fill factor size 100% 50% Inner area Inner area 3758 mm<sup>2</sup> 1879 mm<sup>2</sup> 4528 mm<sup>2</sup> 2264 mm<sup>2</sup> 5782 mm<sup>2</sup> 2891 mm<sup>2</sup>

No. of power cables, 3x2.5 mm<sup>2</sup> (Ø 12 mm)