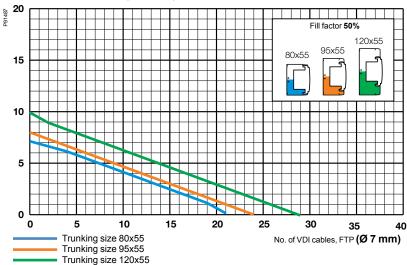

#### 80x55, 95x55 and 120x55 without outlets

If the trunking is used as a feeder trunking please use this guide to calculate the cable capacity.

|        |      |    | - |
|--------|------|----|---|
| 496,   |      | -  |   |
|        | -    | -  |   |
|        |      |    | 2 |
|        | 220  |    |   |
|        | ine. | 27 |   |
| P91610 |      |    |   |

Trunking Fill factor size 100% 50% Inner area Inner area 3758 mm<sup>2</sup> 1879 mm<sup>2</sup> 4528 mm<sup>2</sup> 2264 mm<sup>2</sup> 5782 mm<sup>2</sup> 2891 mm<sup>2</sup>

No. of power cables, 3x2.5 mm<sup>2</sup> (Ø 12 mm)