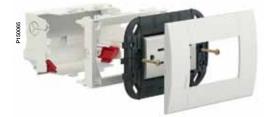

## OptiLine 70 + ORION The sound of modern installation: Click - Click - Click!

The tool-less installation is actually done twice as fast as traditional methods. It is a three-step rocket: adapter – Click, module – Click, frame – Click. Done.

#### **Click-in adapter for ORION**

Developed for optimising speed and simplicity when installing ORION inserts, the new Click-in adapter has no loose parts and can be supplemented with a box mounted behind. Complete the installation with the ultra-thin Click-in frame.