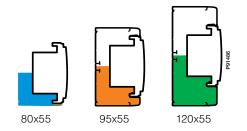

80x55, 95x55 and 120x55 with Orion outlets If the trunking is used as an installation trunking please use this guide to calculate the cable capacity.

| Trunking | Fill factor          |                      |  |  |  |  |  |
|----------|----------------------|----------------------|--|--|--|--|--|
| size     | 100%                 | 50%                  |  |  |  |  |  |
|          | Inner area           | Inner area           |  |  |  |  |  |
|          | 2340 mm <sup>2</sup> | 1170 mm <sup>2</sup> |  |  |  |  |  |
|          | 3109 mm <sup>2</sup> | 1555 mm <sup>2</sup> |  |  |  |  |  |
| •        | 4363 mm <sup>2</sup> | 2182 mm <sup>2</sup> |  |  |  |  |  |

No. of power cables, 3x2.5 mm<sup>2</sup> (Ø 12 mm)

A more detailed calculation can be made in the OptiLine system specification tool.