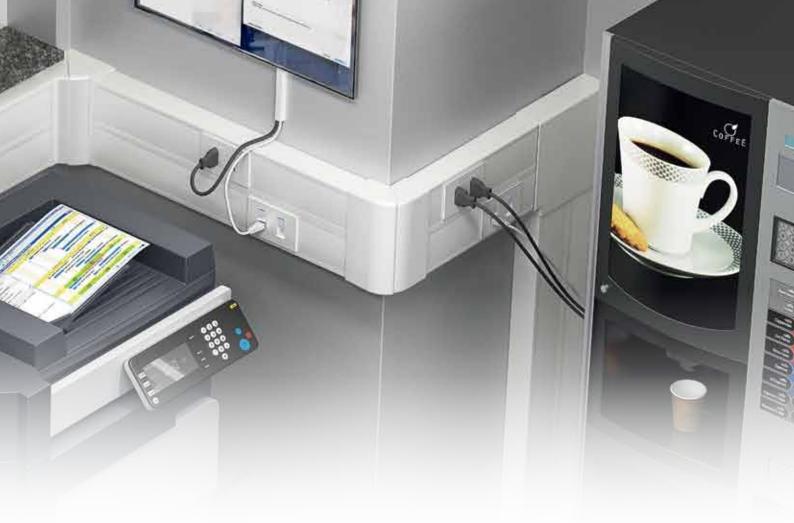

## OptiLine 70 + ORION The sound of modern installation: Click - Click - Click!

The tool-less installation is actually done twice as fast as traditional methods. It is a three-step rocket: adapter – Click, module – Click, frame – Click. Done.

# 50%

Thanks to Push-in connection and the new tool-less Click-in adapter, installing is easier, faster and more fun than ever. Our test team carried out the installation in half the time compared to traditional systems.

# Needs change over time, and OptiLine is ready to take it on

The ever-growing need of power and data places increasing demands on cable capacity. This is the reason why the OptiLine trunking comes with plenty of extra space, ready to handle tomorrow's expectations.