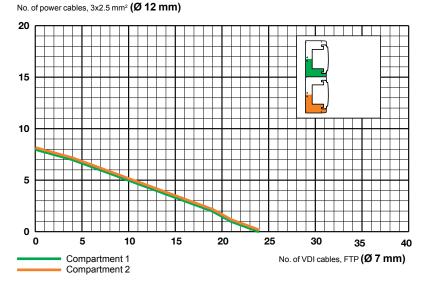

#### 80x55, 95x55 and 120x55 without outlets

If the trunking is used as a feeder trunking please use this guide to calculate the cable capacity.

|        |      |    | - |
|--------|------|----|---|
| 496,   |      | -  |   |
|        | -    | -  |   |
|        |      |    | 2 |
|        | 220  |    |   |
|        | ine. | 27 |   |
| P91610 |      |    |   |

Trunking Fill factor size 100% 50% Inner area Inner area 3758 mm<sup>2</sup> 1879 mm<sup>2</sup> 4528 mm<sup>2</sup> 2264 mm<sup>2</sup> 5782 mm<sup>2</sup> 2891 mm<sup>2</sup>

No. of power cables, 3x2.5 mm<sup>2</sup> (Ø 12 mm)