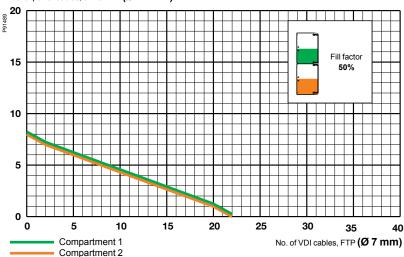

# **OptiLine 70 Trunking** Cable capacity

**185x55 without outlets** If the trunking is used as a feeder trunking please use this guide to calculate the cable capacity.

|      | Fill factor          |                      |  |  |  |  |
|------|----------------------|----------------------|--|--|--|--|
| ment | 100%                 | 50%                  |  |  |  |  |
|      | Inner area           | Inner area           |  |  |  |  |
|      | 4407 mm <sup>2</sup> | 2204 mm <sup>2</sup> |  |  |  |  |
|      | 4407 mm <sup>2</sup> | 2204 mm <sup>2</sup> |  |  |  |  |

No. of power cables, 3x2.5 mm<sup>2</sup> (Ø 12 mm)

185x55 with Orion outlets If the trunking is used as an installation trunking please use this guide to calculate the cable capacity.

|      | Fill factor          |                      |
|------|----------------------|----------------------|
| ment | 100%                 | 50%                  |
|      | Inner area           | Inner area           |
|      | 2989 mm <sup>2</sup> | 1495 mm <sup>2</sup> |
| •    | 2989 mm <sup>2</sup> | 1495 mm <sup>2</sup> |