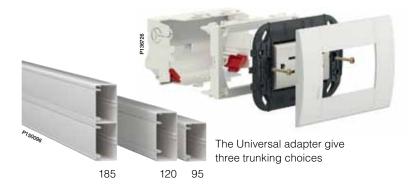

## The universal adapter lets the whole world in

In case there is an obvious reason for using other wiring device ranges than Orion, for example in complementary installations, the OptiLine universal adapter is the solving. See more on page 8.

## Universal adapter for generic wiring devices

The versatile OptiLine system is designed to perform in every thinkable situation, also in the company of other modules than ORION. The universal adapter facilitates installation of all frequent types of outlets and switches in three trunking sizes.