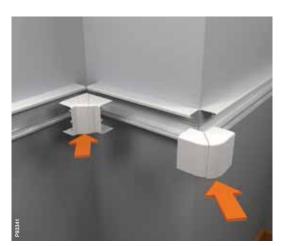

## The building blocks of a truly smart solution

Forget trying to make up for inaccurately cut trunking and mis-matching corners. A range of smart accessories help you get the perfect result, every time.

OptiLine 70 has been developed in close cooperation with professional installers, resulting in a system that is perfectly aligned with real-life situations.

Perfect bends Miter-sawing a wide trunking with fronts can be somewhat of a nightmare. Ready-to-mount corner pieces help you master any challenge.