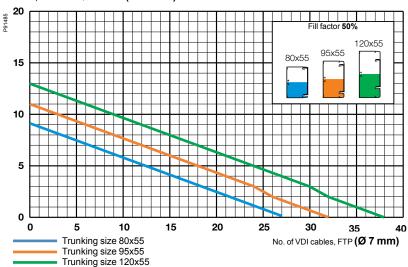

### **OptiLine 70 Trunking**

Cable capacity

#### 80x55, 95x55 and 120x55 without outlets

If the trunking is used as a feeder trunking please use this guide to calculate the cable capacity.

|        |      |    | - |
|--------|------|----|---|
| 496,   |      | -  |   |
|        | -    | -  |   |
|        |      |    | 2 |
|        | 220  |    |   |
|        | ine. | 27 |   |
| P91610 |      |    |   |

Trunking Fill factor size 100% 50% Inner area Inner area 3758 mm<sup>2</sup> 1879 mm<sup>2</sup> 4528 mm<sup>2</sup> 2264 mm<sup>2</sup> 5782 mm<sup>2</sup> 2891 mm<sup>2</sup>

No. of power cables, 3x2.5 mm<sup>2</sup> (Ø 12 mm)

80x55, 95x55 and 120x55 with Orion outlets If the trunking is used as an installation trunking please use this guide to calculate the cable capacity.

| Trunking | Fill factor          |                      |  |  |  |  |  |
|----------|----------------------|----------------------|--|--|--|--|--|
| size     | 100%                 | 50%                  |  |  |  |  |  |
|          | Inner area           | Inner area           |  |  |  |  |  |
|          | 2340 mm <sup>2</sup> | 1170 mm <sup>2</sup> |  |  |  |  |  |
|          | 3109 mm <sup>2</sup> | 1555 mm <sup>2</sup> |  |  |  |  |  |
| •        | 4363 mm <sup>2</sup> | 2182 mm <sup>2</sup> |  |  |  |  |  |

No. of power cables, 3x2.5 mm<sup>2</sup> (Ø 12 mm)

A more detailed calculation can be made in the OptiLine system specification tool.