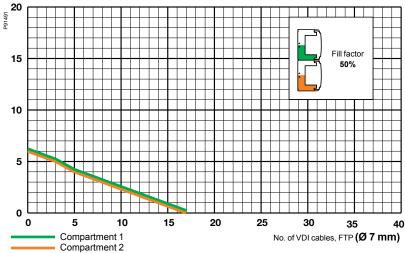

# **OptiLine 70 Trunking** Cable capacity

No. of power cables, 3x2.5 mm<sup>2</sup> (Ø 12 mm)

P150433

155x55 with Orion outlets If the trunking is used as an installation trunking please use this guide to calculate the cable capacity.

|      | Fill factor          |                      |
|------|----------------------|----------------------|
| ment | 100%                 | 50%                  |
|      | Inner area           | Inner area           |
|      | 2253 mm <sup>2</sup> | 1127 mm <sup>2</sup> |
|      | 2253 mm <sup>2</sup> | 1127 mm <sup>2</sup> |

No. of power cables, 3x2.5 mm<sup>2</sup> (Ø 12 mm)

A more detailed calculation can be made in the OptiLine system specification tool.