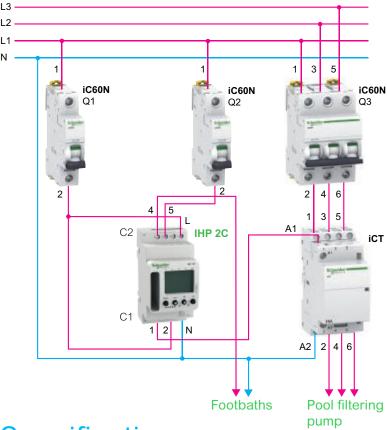

## Diagram

### **Specifications**

- · Through the output 1 of the programmable time switch you can program the days and times that the pool water will be filtered (example: every day from 8 am to 8 pm).
- Through the output 2 of the programmable time switch you can program the days and times that the footbaths will be operational (example: filled with water half an hour before the swimming pool opens and emptied half an hour after it closes).
- The characteristics of protection circuit-breakers and contactor depend on the installed power and type of load.

| Products used  |                                              |          |                       |
|----------------|----------------------------------------------|----------|-----------------------|
| Product        | Function                                     | Quantity | Reference             |
| Acti9 IHP 2C   | Programmable time switch, 2 channels (C1&C2) | 1        | CCT15442/<br>CCT15443 |
| Acti9 iC60N 1P | MCB Q1, Q2                                   | 2        | Depend on rating      |
| Acti9 iC60N 3P | MCB Q3                                       | 1        | Depend on rating      |
| Acti9 iCT 3P   | Modular contactor                            | 1        | Depend on rating      |