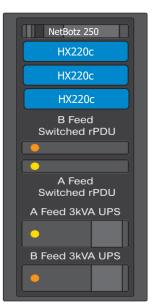

#### Remote Office/Branch Office and SMB Solutions

For smaller, distributed IT environments outside of the data center

| Remote/Branch/SMB Solution Details |   |                                                                                       |  |  |
|------------------------------------|---|---------------------------------------------------------------------------------------|--|--|
| Cisco HyperFlex                    | 3 | HX220c                                                                                |  |  |
| Rack                               | 1 | AR3104SP1 NetShelter SX 24U with Shock Pallet                                         |  |  |
| UPS                                | 2 | SMX3000RMLV2UNC Smart UPS X 3000VA Rack/<br>Tower LCD 100-127V with Network Card *    |  |  |
| rPDU                               | 2 | AP7902B Rack PDU, Switched 2U, 30A, 120V, (16)5-20 *                                  |  |  |
| NetBotz 250                        | 1 | NBACS125 NetBotz 125kHz Rack Access Control                                           |  |  |
| Cable<br>Management                | 1 | AR8429 Horizontal Cable Organizer 1U with Brush<br>Strip                              |  |  |
| PowerCord Kit                      | 1 | AP9891 Power Cord Kit (5 ea), C13 - 5-15P, 0.6m *                                     |  |  |
| Blanking<br>Panels                 | 1 | AR8136BLK Toolless Airflow Management Blanking Panel – Qty 10                         |  |  |
| Options                            |   |                                                                                       |  |  |
| Software                           |   | StruxureWare Data Center Expert and Operation<br>EcoStruxure IT Expert and IT Advisor |  |  |
| Services                           |   | LifeCycle Services                                                                    |  |  |
| Office Rack<br>Solution            |   | NetShelter CX Product Family                                                          |  |  |