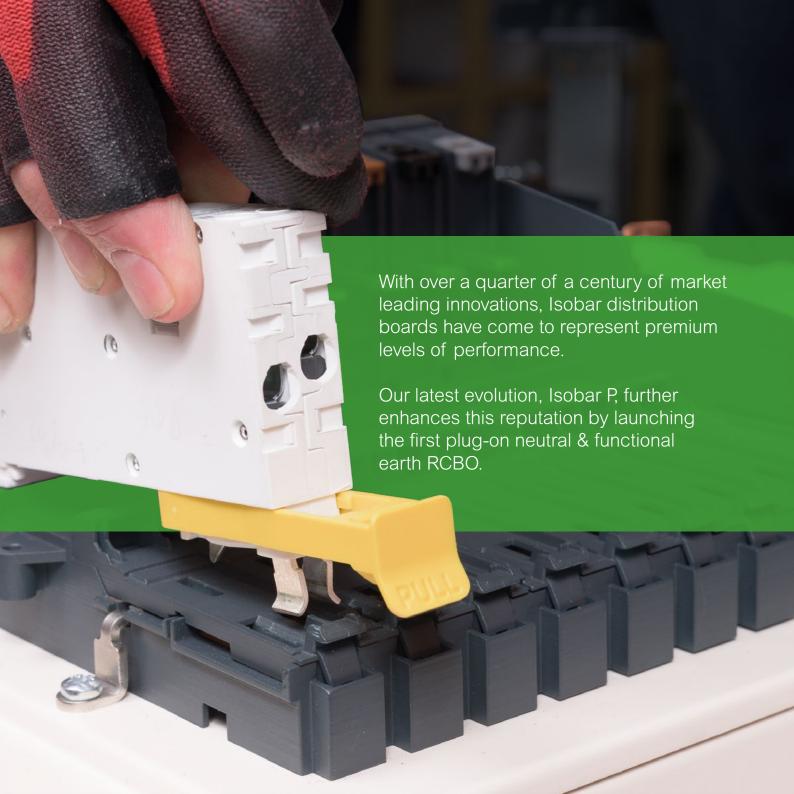

#### **Isobar P** – the new way to install RCBO connections

- Time saving due to the quick and simple plug-on technology
- Fast and efficient due to absence of functional Neutral and Earth wires to unravel and straighten
- No need to cut, dress or terminate any functional wires

**Functional innovation** through wired to wire-less RCBO connections

As well as protection through the "Isobar" off-load disconnect function

**Full finger safe** IP2X protection internally throughout

All part of our comprehensive range of fully compatible control, command, monitoring and connected solutions