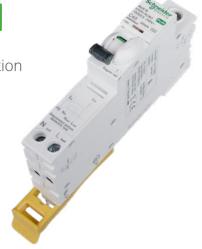

#### **Isobar P** – the new way to install RCBO connections

- Time saving due to the quick and simple plug-on technology
- Fast and efficient due to absence of functional Neutral and Earth wires to unravel and straighten
- No need to cut, dress or terminate any functional wires

- Isobar Offload disconnection function
- Enhanced discrimination and cascading performance
- Phase and neutral switching

- 5 Year distribution board warranty
- Wireless energy-sensing
- Plug-on wire-less RCBO
- Visible tripped indication
- Full IP2X internal rating