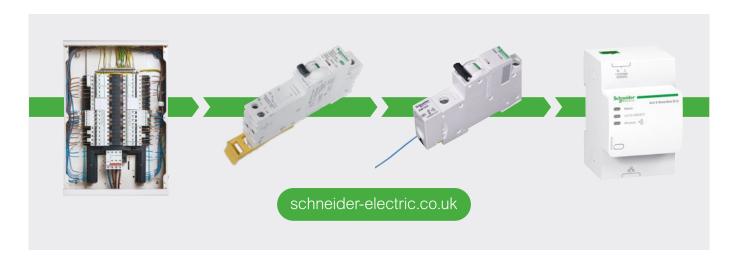

#### **Isobar P** – the new way to install RCBO connections

- Time saving due to the quick and simple plug-on technology
- Fast and efficient due to absence of functional Neutral and Earth wires to unravel and straighten
- No need to cut, dress or terminate any functional wires

**Functional innovation** through wired to wire-less RCBO connections

As well as protection through the "Isobar" off-load disconnect function

**Full finger safe** IP2X protection internally throughout

All part of our comprehensive range of fully compatible control, command, monitoring and connected solutions