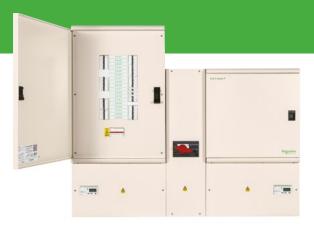

### Acti9 Isobar P Philosophy

Acti9 Isobar P is a complete range of type tested single and three phase distribution boards for commercial and industrial applications, available in Standard, Split Metered, Meter Ready, Multi-Service and Heavy Duty variants.

Isobar P distribution boards now offer new and unparalleled reliability, protection and simplified installation whilst building on our existing market leading Isobar solutions.

- Flexible and upgradeable to adapt to the evolving needs of any installation e.g. phase and neutral switching, DC, 110VAC
- Adaptable to incorporate monitoring, control and communications for asset management and analysis
- Recyclable & recoverable materials with RoHS& REACH compliance
- Exclusive new features as well as the unique Isobar disconnection function
- If you're short of time have it built up by us, saving time and resources on site!

# Why specify anything else?

Isobar P distribution boards now offer new and unparalleled reliability, protection and simplified installation whilst building on our existing market leading Isobar solutions.