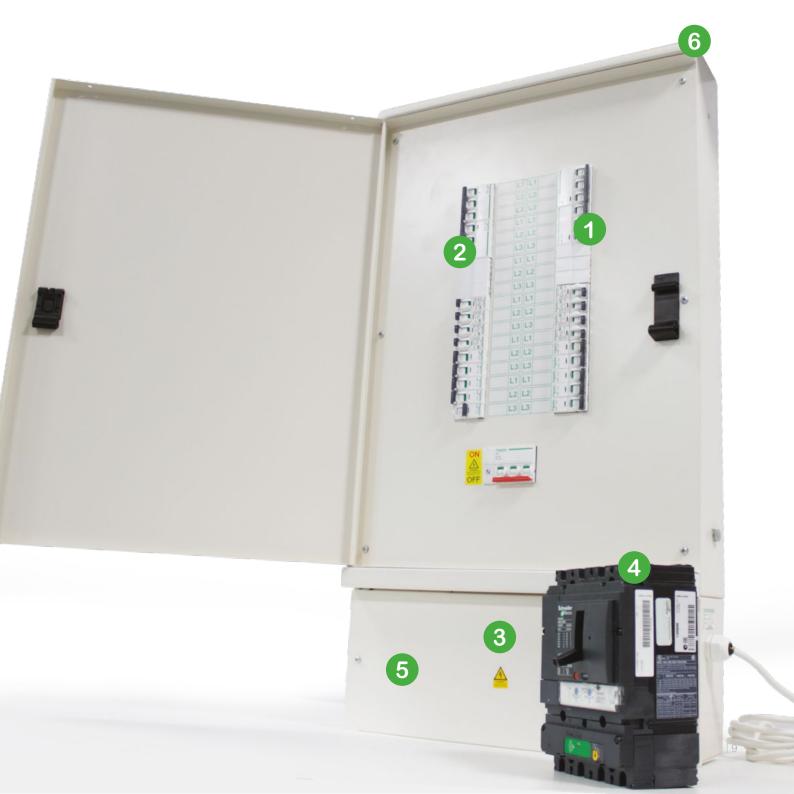

## Connectivity built in

Isobar P harnesses the connectivity of the Acti9 range enabling distribution boards to become smart and connected.

1. Enable asset management through a new wire-less RCBO Powertag

**4.** Enable further asset and energy management through PowerTag for Compact NSX

2. Enable asset management on all outgoing ways with Powertag

 Monitor and control your assets with SiB Smartlink

**3.** Smartlink SiD for wireless data concentration

See the power and optimise the use of your **6.** assets with EcoStruxure Facility expert, our simple online services platform