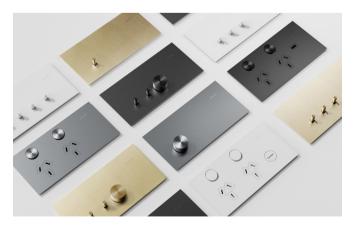

### Clipsal Solis<sup>™</sup> T Series

The pinnacle of the Solis range, Solis T Series is where classic design meets modern functionality. It is timeless yet contemporary.

Solis T Series blends the old-school feel of robust toggles and brushed metal with modernist, perfect square edges and thin, flush covers. It evokes craftsmanship, precision and tastefully understated design.

Solis T Series speaks to those who appreciate and understand quality.

The range is available in brushed metal finishes of Platinum Aluminium, Ebony Aluminium, and Living Brass. A world-leading White Ceramic finish is as soft as satin yet incredibly hardwearing. With Solis T Series, your electrician can help customise the look in your home by changing the toggle switch adaptors to create a customised colour combination. Choose to combine different finishes in toggles and covers for your own unique look.

Solis T Series features include:

- Four premium finishes (Platinum Aluminium, Ebony Aluminium, Living Brass, White Ceramic)
- · Discreet warm white LED indicators
- Connected dimmer available with rotary or toggle control
- USB Type-C fast charger
- · Smart power points
- · Full compatibility with Wiser Smart Home

#### **Solis T Series**

The Solis T Series is the pinnacle of the Solis Collection, offering understated luxury in premium finishes.