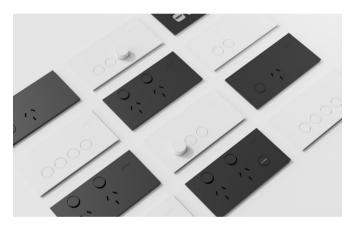

### Clipsal Solis<sup>™</sup>

The refined design of Solis is brought to life in a simpler form with two smooth matte finishes –monochromatic simplicity at its finest.

The push-button and switch design sits flush in an ultraslim cover for an elegant addition to your home.

#### Solis features include:

- Two premium finishes: Matte Black and Matte White
- Discreet warm white LED indicators
- Connected dimmer available with rotary or push-button control
- USB Type-C fast charger
- · Smart power points
- · Full compatibility with Wiser Smart Home

#### Solis

Clipsal Solis is monochromatic simplicity at its finest. With two smooth matte finishes, this push-button switch design sits flush in an ultra-slim cover for an elegant addition to your home. Available in **Matte White** and **Matte Black**.