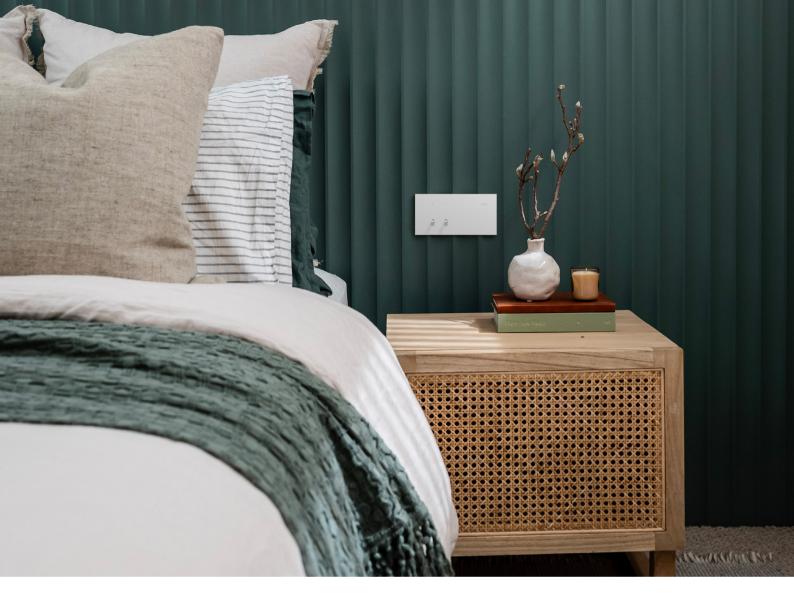

#### Solis

Clipsal Solis is monochromatic simplicity at its finest. With two smooth matte finishes, this push-button switch design sits flush in an ultra-slim cover for an elegant addition to your home. Available in **Matte White** and **Matte Black**.