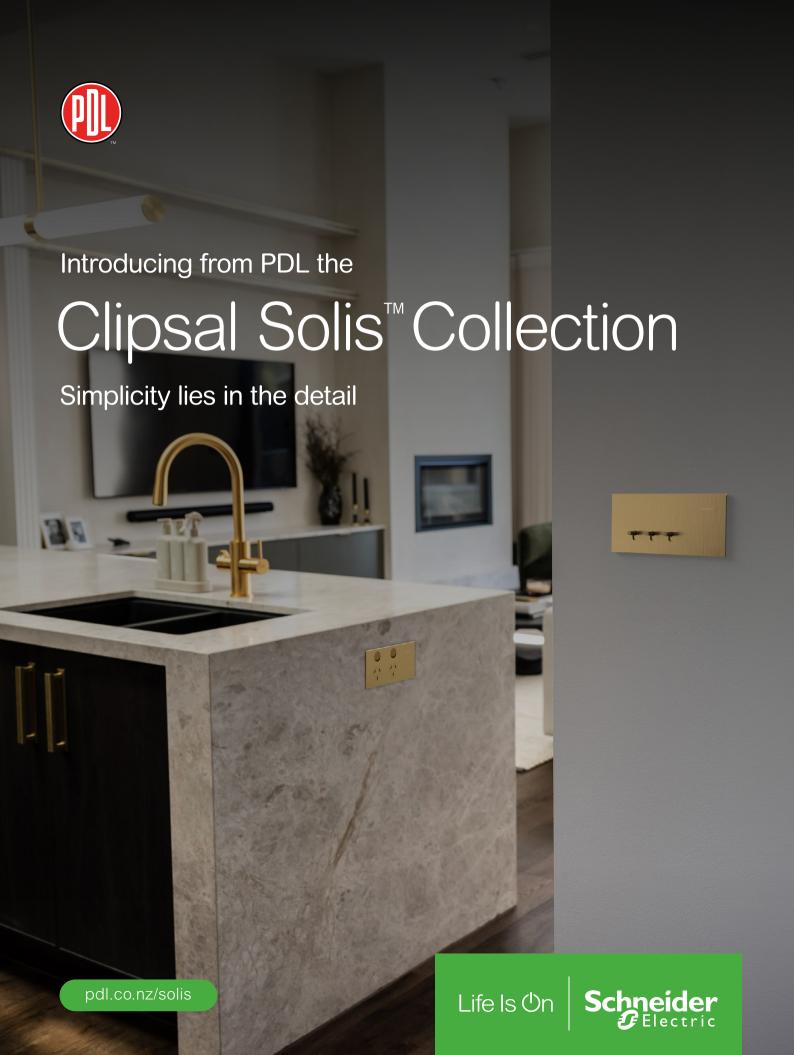

A contemporary take on a timeless style, Solis blends beautiful minimalism with smart home functionality to become the luxurious benchmark in electrical design.

# The perfect balance of form and function

The Clipsal Solis Collection is the perfect partner for exceptional New Zealand homes. Available in two designs, the Solis Collection combines refined contemporary design with premium materials and smart home functionality.

#### A touch of luxury

The Solis Collection is designed to make your home stand out. It is the ultimate finishing touch for those who demand luxury in every detail. Premium finishes in aluminium, brass, white ceramic, and matte black and white, sit beautifully against modern architectural interiors.

#### Smart home capability

The Solis Collection is fully compatible with PDL Wiser™ Smart Home for scalable smart home automation. Choose additional features like dimmers, USB Type-C fast chargers, and smart power points for even more smart functionality in your home.