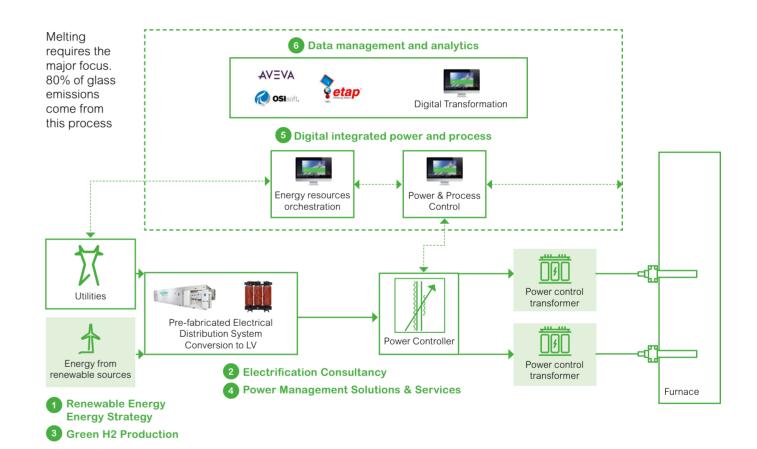

4

5

**Digitally integrated power and** process to reduce TotEx of transformed plants, flexible to access green energy sourcing and intelligent for continuous Improvement

Energy Automation

End Point 🦰 Cloud

## These solutions are intimately connected to your furnace's energy supply and control systems

## Why partnering with **Schneider Electric?**

- and predictive analytics

1. (Renewable) Energy & Strategy understanding your options for decarbonisation and implementing utility scale renewable electricity

**2. Electrification consultancy** guiding your team through the challenges of a decarbonised and electrified future

3. Green H2 production to balance your melting process expertly optimized by SE to reduce costs

4. Power management solutions providing digitally connected power management solutions from the grid right up to your (boosted) furnace

5. Digital integrated power and process bringing power, process and model based predictive control into one system

6. Data management and analytics to access manufacturing performance intelligence with out industrial software, data platforms