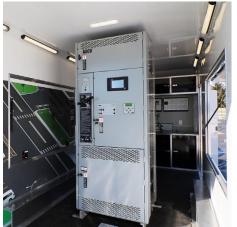

#### ASCO products improve reliability, increase efficiency, and streamline compliance. Our new Product Demonstration Trailer shows how.

The trailer is equipped with an ASCO 600-amp 7000 Series H-Frame Isolation Bypass Transfer Switch. View its design; operate, bypass, and isolate the transfer switch; and evaluate the working controller and Touch Display Interface.

Look through the transparent rear to evaluate construction, inspect buswork and cable lugs, and assess cable routing options. It's the perfect vantage point to see ASCO quality throughout!

Inspect ASCO's industry-leading transfer switch mechanism and observe its operation. View the component and wiring details that help make ASCO switches the reliable choice.