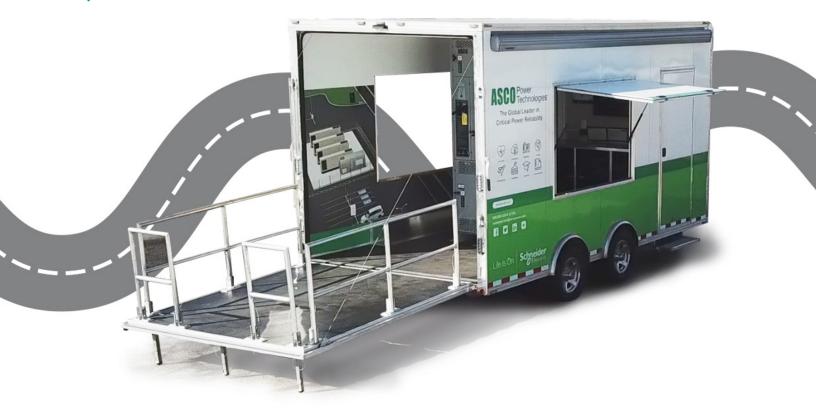

#### **Product Marketing Demo Trailer** Data Sheet

#### ASCO products improve reliability, increase efficiency, and streamline compliance. Our new Product Demonstration Trailer shows how.

The trailer is equipped with an ASCO 600-amp 7000 Series H-Frame Isolation Bypass Transfer Switch. View its design; operate, bypass, and isolate the transfer switch; and evaluate the working controller and Touch Display Interface.

Look through the transparent rear to evaluate construction, inspect buswork and cable lugs, and assess cable routing options. It's the perfect vantage point to see ASCO quality throughout!

Inspect ASCO's industry-leading transfer switch mechanism and observe its operation. View the component and wiring details that help make ASCO switches the reliable choice.