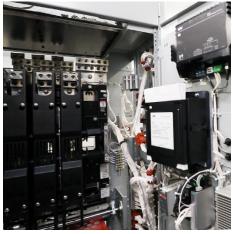

Look through the transparent rear to evaluate construction, inspect buswork and cable lugs, and assess cable routing options. It's the perfect vantage point to see ASCO quality throughout!

Inspect ASCO's industry-leading transfer switch mechanism and observe its operation. View the component and wiring details that help make ASCO switches the reliable choice.