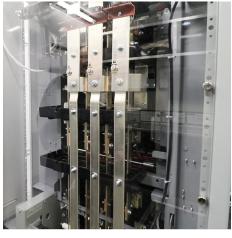

Look through the transparent rear to evaluate construction, inspect buswork and cable lugs, and assess cable routing options. It's the perfect vantage point to see ASCO quality throughout!

Inspect ASCO's industry-leading transfer switch mechanism and observe its operation. View the component and wiring details that help make ASCO switches the reliable choice.