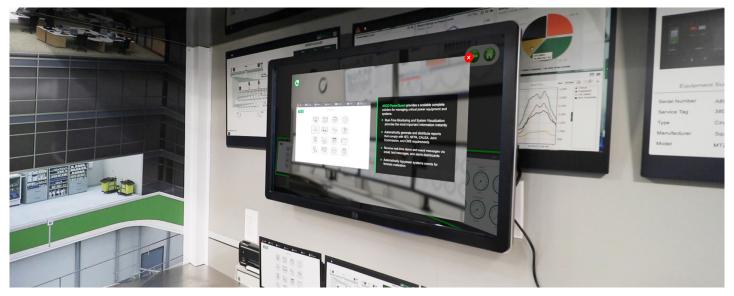

### **PowerQuest® Simulator**

Experience ASCO products in our interactive 3D Hospital and Data Center displays. Monitor and operate devices using the ASCO Critical Power Management System. Visualize real-time equipment status on one-line diagrams and use Playback and Simulation tools that ease predicative and forensic analyses.