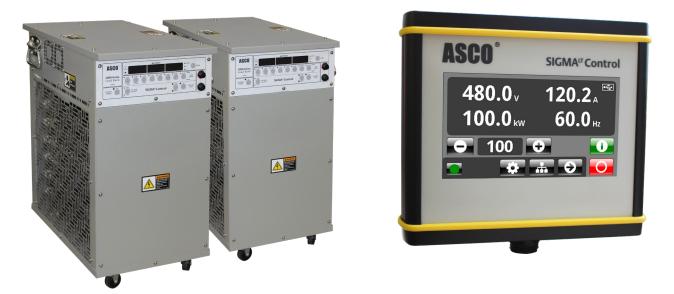

## Load Banks and Sigma Hand-held Control

View and operate rugged ASCO Load Banks and Sigma load bank control systems. Learn how load banks facilitate testing, increase compliance, and correct power conditions.