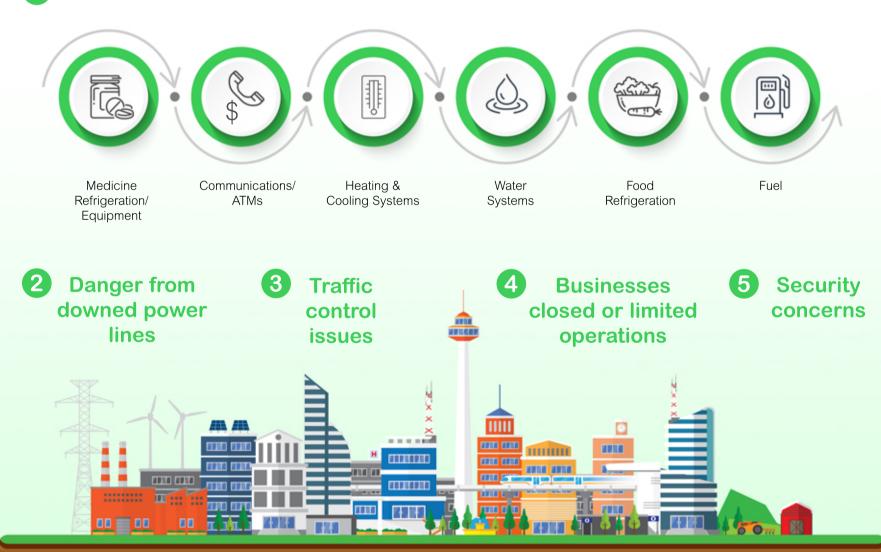

## **Power Outage Facts**



Power outages from storm-related events cost the U.S. economy between \$20 billion and \$55 billion annually

Weather-related outages have doubled since 2003





Approximately 44% of power outages are caused by storm-related events



## of businesses

or organizations will experience a power outage within the next 12 months, according to Agility Recovery\*

## **Power Outage Impacts**





## **Protect your Mission Critical Facility!**

Install back-up power solutions

Use a power management system

Develop a continuity plan

Maintain and test equipment

To learn how ASCO can help prepare for outages, visit: www.ascopower.com