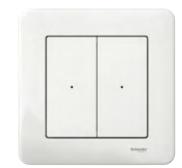

#### Switches

1-gang Pushbutton Module

1-gang/2-gang Connected Wireless Switch

#### Wireless Switches

Free Located Switch

#### Micro Modules

Wiser Micro Module Light Switch

Wiser Micro Module Dimmer

To find out more about connected lighting, visit: se.com/wiser

2-gang

Module

Pushbutton