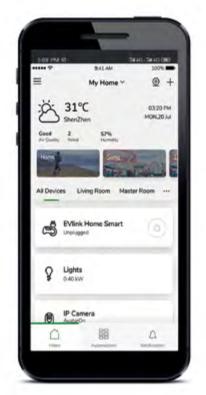

#### All-in-one app

The Wiser by SE app allows you to manage all your Wiser functions, like energy, heating and cooling, safety, lighting, and shutters, directly from your smartphone. The app also includes advanced user access settings and links to Wiser tutorials and support.

Wiser Smart Plug

Connected Single Socket Outlet

**EVlink Home Smart** 