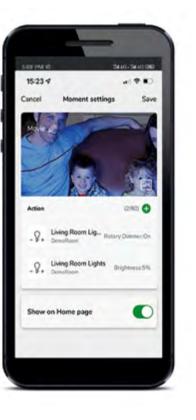

#### **Moments**

Create personalized Wiser Moments for all kinds of scenarios and situations in your home. A "Moment" enables you to set a specific scene – for example a "Movie Moment" can dim the lights and close the shutters so you're ready for a movie night. You can activate it manually, with a voice command, or turn it on automatically via a schedule.