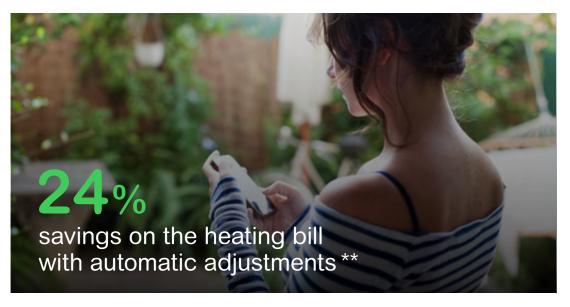

### Schedules for temperature control

Wiser can be set to adjust the temperature at home according to individual schedules. This way, you save on energy and costs while enjoying the highest level of comfort.

<sup>\*</sup>Data source: Assessing the energy savings from Thermostatic Radiator Valves in a whole house test facility, BEAMA, 2018

<sup>\*\*</sup>Data source: Fraunhofer Institute