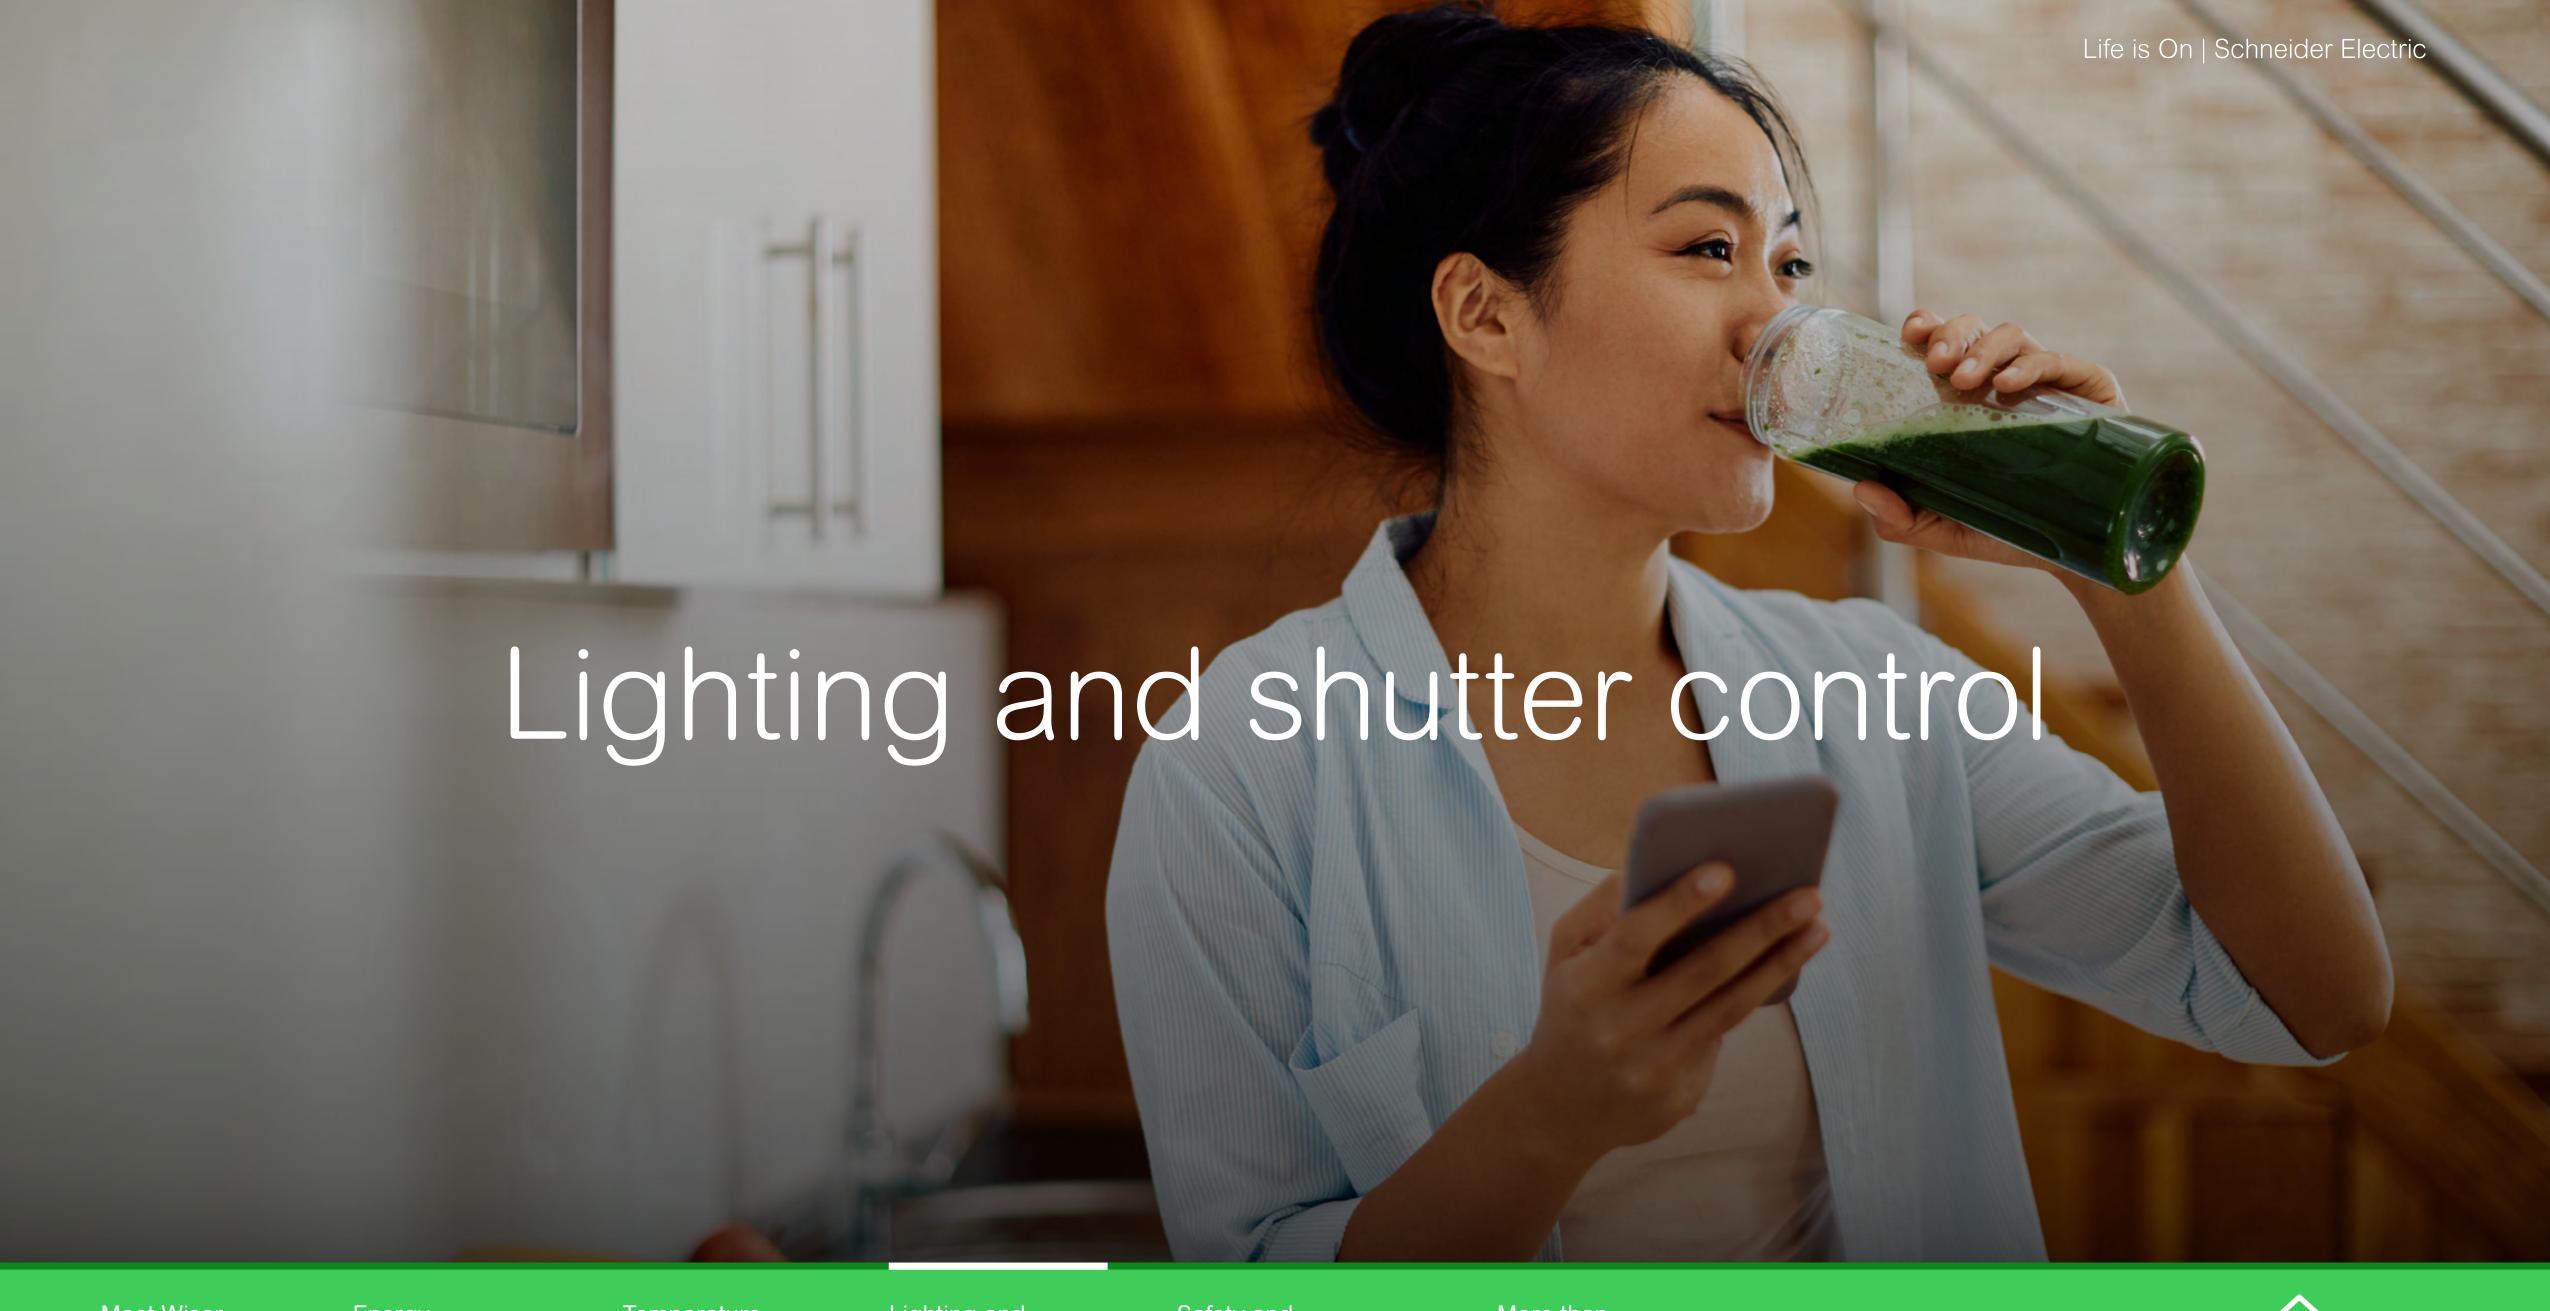

### Maximize comfort with intuitive control

With Wiser, you can choose the most convenient way to manage your smart home system. That could be via the Wiser by SE app, a leading voice assistant, a wireless Free Located Switch, or automations. Or maybe traditional manual control. The choice is yours.

#### All-in-one app

The Wiser by SE app allows you to manage all your Wiser functions, like energy, heating and cooling, safety, lighting, and shutters, directly from your smartphone. The app also includes advanced user access settings and links to Wiser tutorials and support.

#### **Moments**

Create personalized Wiser Moments for all kinds of scenarios and situations in your home. A "Moment" enables you to set a specific scene – for example a "Movie Moment" can dim the lights and close the shutters so you're ready for a movie night. You can activate it manually, with a voice command, or turn it on automatically via a schedule.