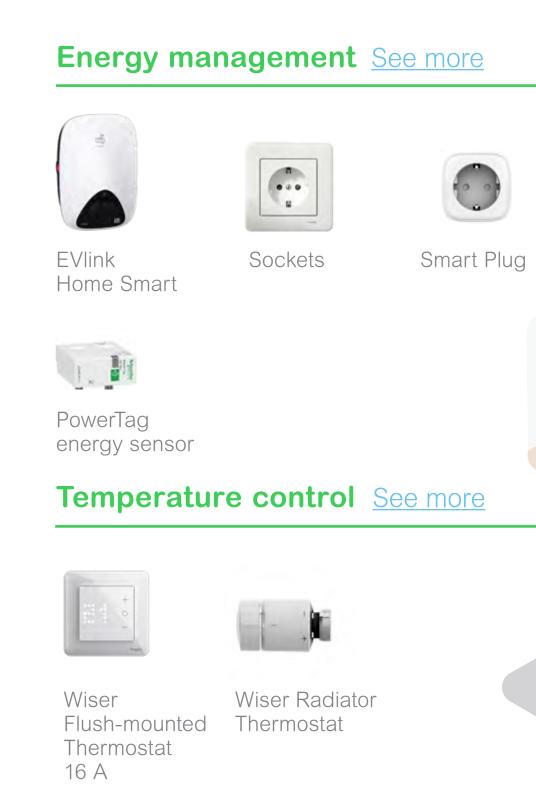

# Products for energy monitoring and EV charging

These connected devices collect information for the Wiser system, so you know exactly how much energy you are using and where.

With the Wiser EV charger, you can charge your electric vehicle conveniently and safely at home while reducing costs and CO<sub>2</sub> emissions.

Wiser Smart Plug

Connected Single Socket Outlet

**EVlink Home Smart** 

## Products for temperature control

Add smart heating control to your home to enjoy the right temperature at all times. You'll also find devices that work with the Wiser by SE app to help you stay on top of energy bills. Here's what Wiser offers:

Wiser Radiator Thermostat 2.0

Wiser
Flush-mounted
Thermostat 16 A

To find out more about connected heating, visit: <u>se.com/wiser</u>