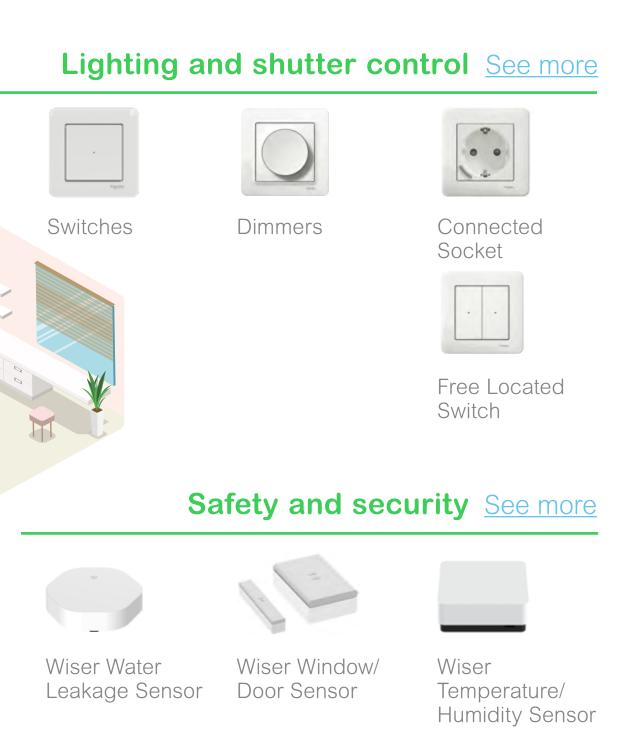

## Products for lighting control

Choose from a variety of stylish connected switches and dimmers and discover the ultra-flexible and smart Free Located Switch:

#### Switches

1-gang Pushbutton Module

1-gang/2-gang Connected Wireless Switch

#### Wireless Switches

Free Located Switch

#### **Dimmers**

Connected universal rotary dimmer LED

Connected

LED

universal push-

button dimmer

## Safety and security devices

Wiser sensors are the eyes and ears of your smart home system. They're unobtrusive and easy to install by yourself.

Wiser Window/ Door Sensor

Wiser Motion Sensor

Wiser Temperature/ Humidity Sensor

Wiser Water Leakage Sensor

Smoke Alarm

IP Camera Outdoor

IP Camera Indoor

To find out more about Wiser sensors, visit: <a href="mailto:se.com/wiser">se.com/wiser</a>