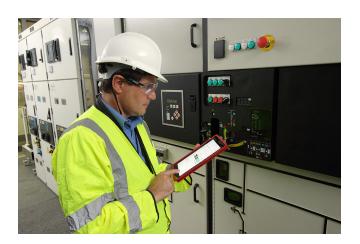

# **Augmented Reality Solutions**

Guide users on complex tasks realization using Augmented Reality

### The solution

Industrial Augmented reality for instant diagnosis and contactless maintenance in food and beverage manufacturing

EcoStruxure Augmented Operator Advisor puts real-time information at your fingertips, whenever and wherever it is needed.

The custom application improves operational efficiency with augmented reality — enabling operators to superimpose the current data and virtual objects onto a cabinet, machine, or plant.

Thanks to Microsoft Dynamics 365 remote assist, the app enables video calls for fast Augmented Reality annotations, making even easier the possibility to share and fix any problem.