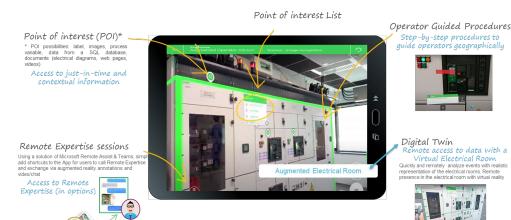

Watch the video

Step-by-step procedures to guide operators geographically

access to data with a

Quickly and remotely analyze events with realis

representation of the electrical rooms. Remote presence in the electrical room with virtual realit

Digital Twin