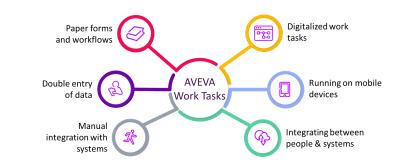

# AVEVA Work Tasks

Advanced work tasks management for the digital transformation of standard operating procedures

- Replacing inefficient Paperwork with a digital user experience and workflow automation
- Empowering Workers to execute work and data collection tasks more efficient, collaborative and secure
- Connecting Workers with orchestrated access to assigned tasks and related context information
- Reducing noncompliance Risks and human error through procedural enforcement, data entry validation for triggering corrective actions and with a full audit trail
- Continuously Improving processes and procedures with notifications and visibility into work execution issues and performance KPI's