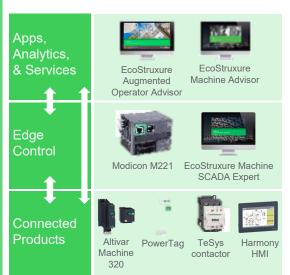

#### **The Solution**

- EcoStruxure plant incl. Modicon M580 PLC Level-4 HSBY with EcoStruxure Process Expert (former Hybrid DCS)
- EcoStruxure Asset Advisor for predictive maintenance
- EcoStruxure Augmented Operator Advisor to reduce downtime, speed up operation and maintenance to avoid human error.
- Motor Management Solution (MMS) with earth fault to avoid fire hazard