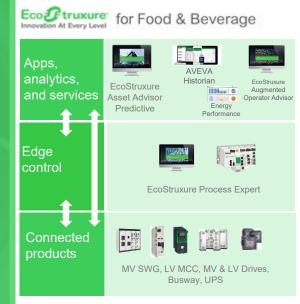

# Energy efficient, cybersecure and compliant sugar plant

#### **The Solution**

- EcoStruxure plant incl. Modicon M580 PLC Level-4 HSBY with EcoStruxure Process Expert (former Hybrid DCS)
- EcoStruxure Asset Advisor for predictive maintenance
- EcoStruxure Augmented Operator Advisor to reduce downtime, speed up operation and maintenance to avoid human error.
- Motor Management Solution (MMS) with earth fault to avoid fire hazard