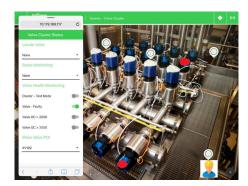

### The solution

Industrial Augmented reality for instant diagnosis and contactless maintenance in food and beverage manufacturing

EcoStruxure Augmented Operator Advisor puts real-time information at your fingertips, whenever and wherever it is needed.

The custom application improves operational efficiency with augmented reality — enabling operators to superimpose the current data and virtual objects onto a cabinet, machine, or plant.

Thanks to Microsoft Dynamics 365 remote assist, the app enables video calls for fast Augmented Reality annotations, making even easier the possibility to share and fix any problem.

#### Reduce downtime

- Open electrical cabinet doors virtually and explore its insides.
- Avoid unnecessary and costly downtime with the ability of real time process monitoring and maintenance need.

## Speed up operations and maintenance

- Find any information faster with immediate access to real-time data, user manuals, instructions, and diagrams.
- Instant diagnosis and contactless maintenance for increased efficiency and lower costs