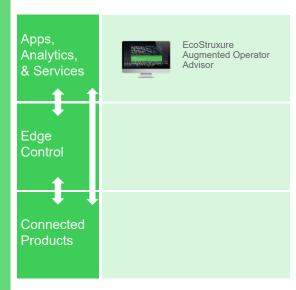

# **Augmented Reality Solutions**

Guide users on complex tasks realization using Augmented Reality

### The solution

Industrial Augmented reality for instant diagnosis and contactless maintenance in food and beverage manufacturing

EcoStruxure Augmented Operator Advisor puts real-time information at your fingertips, whenever and wherever it is needed.