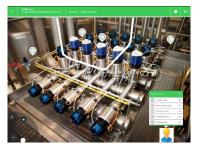

### The solution

Industrial Augmented reality for instant diagnosis and contactless maintenance in food and beverage manufacturing

EcoStruxure Augmented Operator Advisor puts real-time information at your fingertips, whenever and wherever it is needed.

The custom application improves operational efficiency with augmented reality — enabling operators to superimpose the current data and virtual objects onto a cabinet, machine, or plant.

Thanks to Microsoft Dynamics 365 remote assist, the app enables video calls for fast Augmented Reality annotations, making even easier the possibility to share and fix any problem.

### Real time Process information