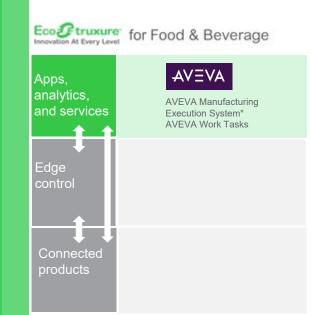

# AVEVA Work Tasks

Advanced work tasks management for the digital transformation of standard operating procedures

### The solution

Digital framework to model, execute, monitor and analyse industrial work processes and standard operating procedures to achieve higher levels of work efficiency and productivity, and to reduce noncompliance risks and human error for: