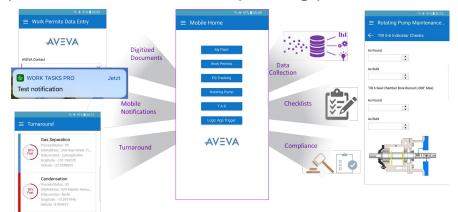

# AVEVA Work Tasks

Advanced work tasks management for the digital transformation of standard operating procedures

### The solution

Digital framework to model, execute, monitor and analyse industrial work processes and standard operating procedures to achieve higher levels of work efficiency and productivity, and to reduce noncompliance risks and human error for:

- Replacing inefficient Paperwork with a digital user experience and workflow automation
- Empowering Workers to execute work and data collection tasks more efficient, collaborative and secure
- Connecting Workers with orchestrated access to assigned tasks and related context information
- Reducing noncompliance Risks and human error through procedural enforcement, data entry validation for triggering corrective actions and with a full audit trail
- Continuously Improving processes and procedures with notifications and visibility into work execution issues and performance KPI's

AVEVA Work Tasks Pro, a native Mobile device App available for iOS, Android and Windows