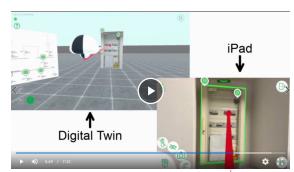

# EcoStruxure<sup>™</sup> Augmented Operator Advisor 3D

Digital approach for teams to secure their operation faster

Watch the video

Step-by-step procedures to guide operators geographically

access to data with a

Quickly and remotely analyze events with realis

representation of the electrical rooms. Remote presence in the electrical room with virtual realit

Digital Twin