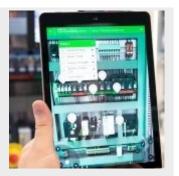

# **Augmented Reality Solutions**

Guide users on complex tasks realization using Augmented Reality

### The solution

Industrial Augmented reality for instant diagnosis and contactless maintenance in food and beverage manufacturing

EcoStruxure Augmented Operator Advisor puts real-time information at your fingertips, whenever and wherever it is needed.

The custom application improves operational efficiency with augmented reality — enabling operators to superimpose the current data and virtual objects onto a cabinet, machine, or plant.

Thanks to Microsoft Dynamics 365 remote assist, the app enables video calls for fast Augmented Reality annotations, making even easier the possibility to share and fix any problem.