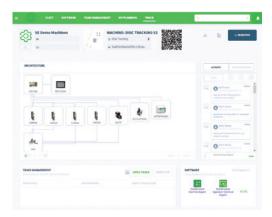

## What can I manage and monitor?

- Manage your machines' fleet & time-based maintenance
- Manage unlimited number of users and groups
- Register machines installed at your customer
- Store and find all your machines' data in one place
- Monitor your machine's' performance
- Create your own dashboards to visualize your machine data

## How do I join Machine Advisor?

- Order your internet router to connect the machine to the web
- Send your machine data into the cloud
- Get started with EcoStruxure Machine Advisor for free
  - machine-advisor.schneider-electric.com
- Monitor your machine data in EcoStruxure Machine Advisor
  - godigital.schneider-electric.com