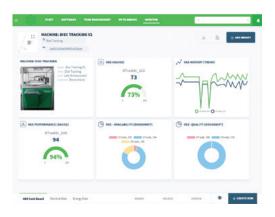

The machine builder can now support the machine operator by creating the optimum framework conditions for perfect and reliable machine operation. Machine Advisor offers functionality for:

- Localizing and tracking machines, assigning data for documentation/ machine history and to logging operational data
- Monitoring machine performance with individual dashboards
- Troubleshooting and fixing the machines with cloud-based software tools

## What can I manage and monitor?

- Manage your machines' fleet & time-based maintenance
- Manage unlimited number of users and groups
- Register machines installed at your customer
- Store and find all your machines' data in one place
- Monitor your machine's' performance
- Create your own dashboards to visualize your machine data