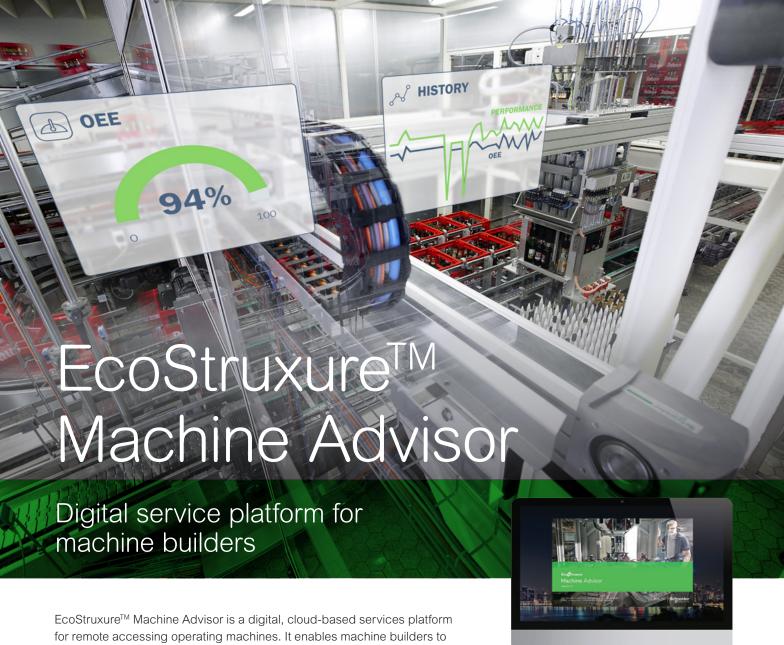

EcoStruxure™ Machine Advisor is a digital, cloud-based services platform for remote accessing operating machines. It enables machine builders to provide new services to machine operators for each installed machine in any production site worldwide.

The machine builder can now support the machine operator by creating the optimum framework conditions for perfect and reliable machine operation. Machine Advisor offers functionality for:

- Localizing and tracking machines, assigning data for documentation/ machine history and to logging operational data
- Monitoring machine performance with individual dashboards
- Troubleshooting and fixing the machines with cloud-based software tools