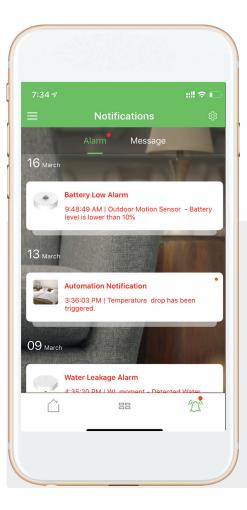

### Wiser app alerts you on any issue at home

No matter where you are, Wiser is looking after your home.

Forget to close a window when leaving home this morning? With Wiser, a sensor detects the open window and sends you an alert to avoid wasting energy.

The Wiser app will also immediately let you know about issues such as leaks or intrusion, so you can act quickly to keep your home safe.

Users receive notifications when a device has been removed from or restored to the network, settings are changed, or when a moment is triggered.