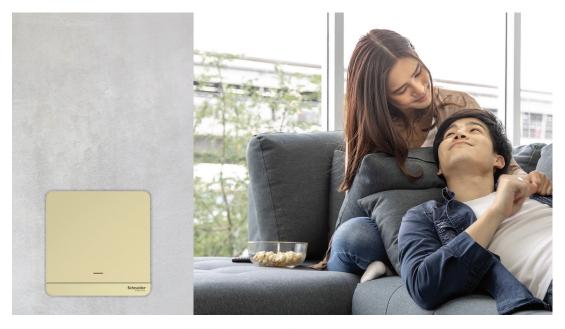

# Great looking switches for your connected home

Take full advantage of the great features your connected home has to offer, room by room, with AvatarOn switches. With a mirror-like flatness, smooth lines, and glossy white or gold finishes, AvatarOn switches look and feel great.

A LED indicator on the front of the switches can be set to blue or white to complement your room's style.