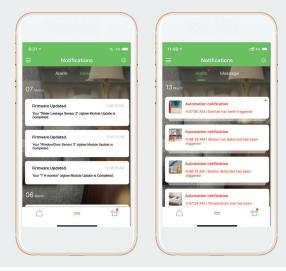

### Wiser app alerts you on any issue at home

No matter where you are, Wiser is looking after your home.

Forget to close a window when leaving home this morning? With Wiser, a sensor detects the open window and sends you an alert to avoid wasting energy.

The Wiser app will also immediately let you know about issues such as leaks or intrusion, so you can act quickly to keep your home safe.

Users receive notifications when a device has been removed from or restored to the network, settings are changed, or when a moment is triggered.