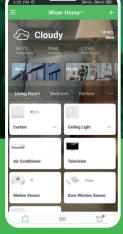

# Wiser makes the most of your home

Wiser<sup>M</sup> is a complete connected home solution that lets you control your home's systems locally or remotely with just a tap on the Wiser app or by voice control:

- · Activate connected equipment like roller shutters or lighting
- Adjust the indoor temperature
- Take control of your energy bills