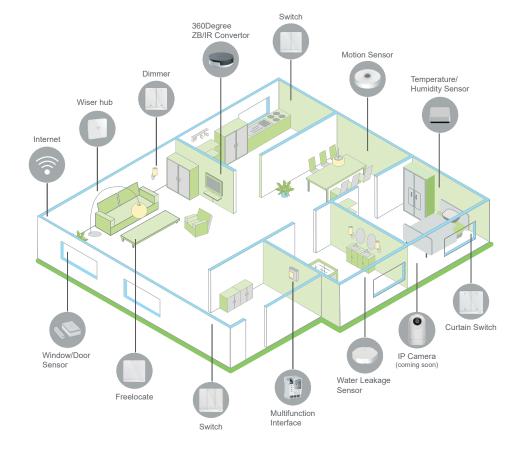

# Wiser makes the most of your home

Wiser<sup>M</sup> is a complete connected home solution that lets you control your home's systems locally or remotely with just a tap on the Wiser app or by voice control:

- · Activate connected equipment like roller shutters or lighting
- Adjust the indoor temperature
- Take control of your energy bills

### Wiser app alerts you on any issue at home

No matter where you are, Wiser is looking after your home.

Forget to close a window when leaving home this morning? With Wiser, a sensor detects the open window and sends you an alert to avoid wasting energy.

The Wiser app will also immediately let you know about issues such as leaks or intrusion, so you can act quickly to keep your home safe.

Users receive notifications when a device has been removed from or restored to the network, settings are changed, or when a moment is triggered.