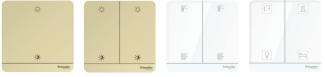

# Great looking switches for your connected home

Take full advantage of the great features your connected home has to offer, room by room, with AvatarOn switches. With a mirror-like flatness, smooth lines, and glossy white or gold finishes, AvatarOn switches look and feel great.

A LED indicator on the front of the switches can be set to blue or white to complement your room's style.