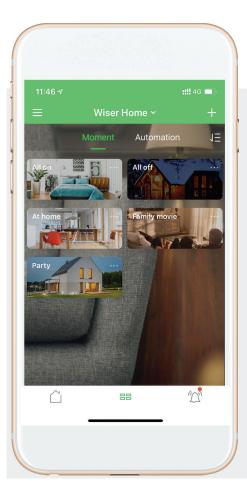

### Adapt your home behaviour to your daily routines

Why do it yourself when you can let your home do the work for you? With Moments, your home can take care of itself.

#### Activate pre-set scenarios manually with just a tap.

Your evening is about to begin. You settle in on the couch. The roller shutters close, the lights dim, and the TV switches on—everything you need for the perfect movie night. This is a Wiser Moment saved to your Wiser app. Once you create it, you can use it again and again, with just a tap on your smartphone's screen. Now every moment of your life can be a Wiser Moment. It's that easy!

#### Set and forget scenarios to match your daily routine.

The members of your family always come home at about the same time. With Wiser, your home can always be at the ideal temperature no matter the weather, the curtains can be closed to protect your privacy, and you can come home to the perfect lighting ambiance. Your Wiser scenario launches automatically according to your schedule. If you come home early, just activate your scenario manually with a simple tap on your Wiser smartphone app.

#### Let Wiser adjust your home's systems automatically.

If Wiser detects higher-than-normal humidity, for example, your air conditioning system will adjust itself automatically to ensure that your home is pleasant at all times. You can trust Wiser to keep an eye on your comfort, even when you can't.