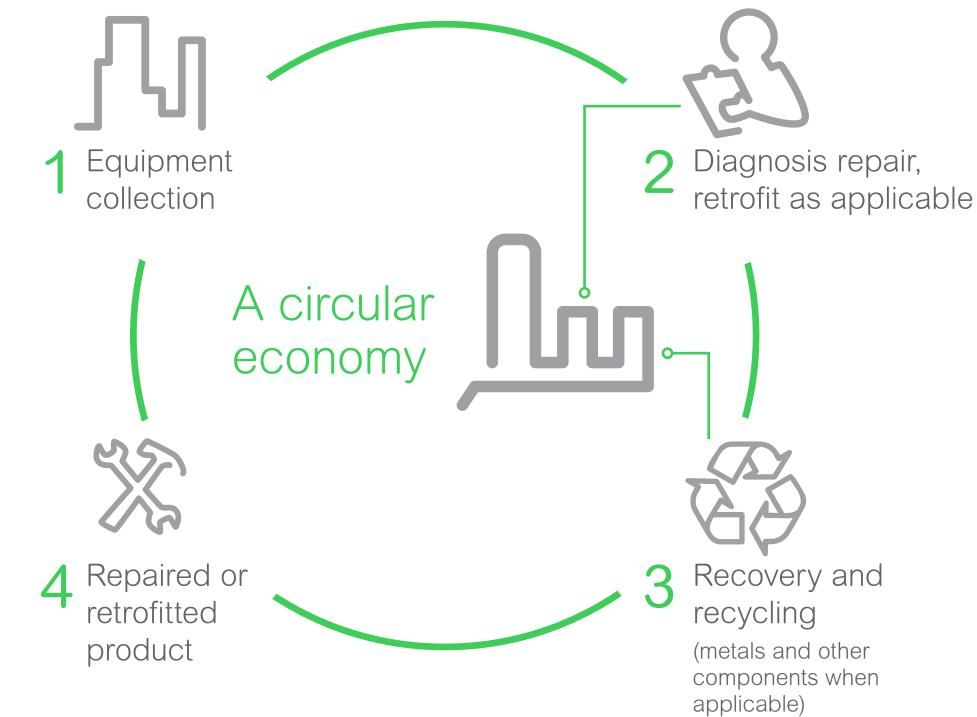

## Approach to circular economy

## Your needs

- Reduce environment impact by maximizing the opportunities of revitalization
- Comply with local and international regulations

#### WE CAN HELP YOU

- Adopt a circular economy by replacing only active switchgear components to renew, upgrade or add new functionalities, like connectivity, and enable the whole switchgear's life to be prolonged.
- Replace your old batteries with new, with full confidence that the old batteries will be disposed of meeting local environmental standards.