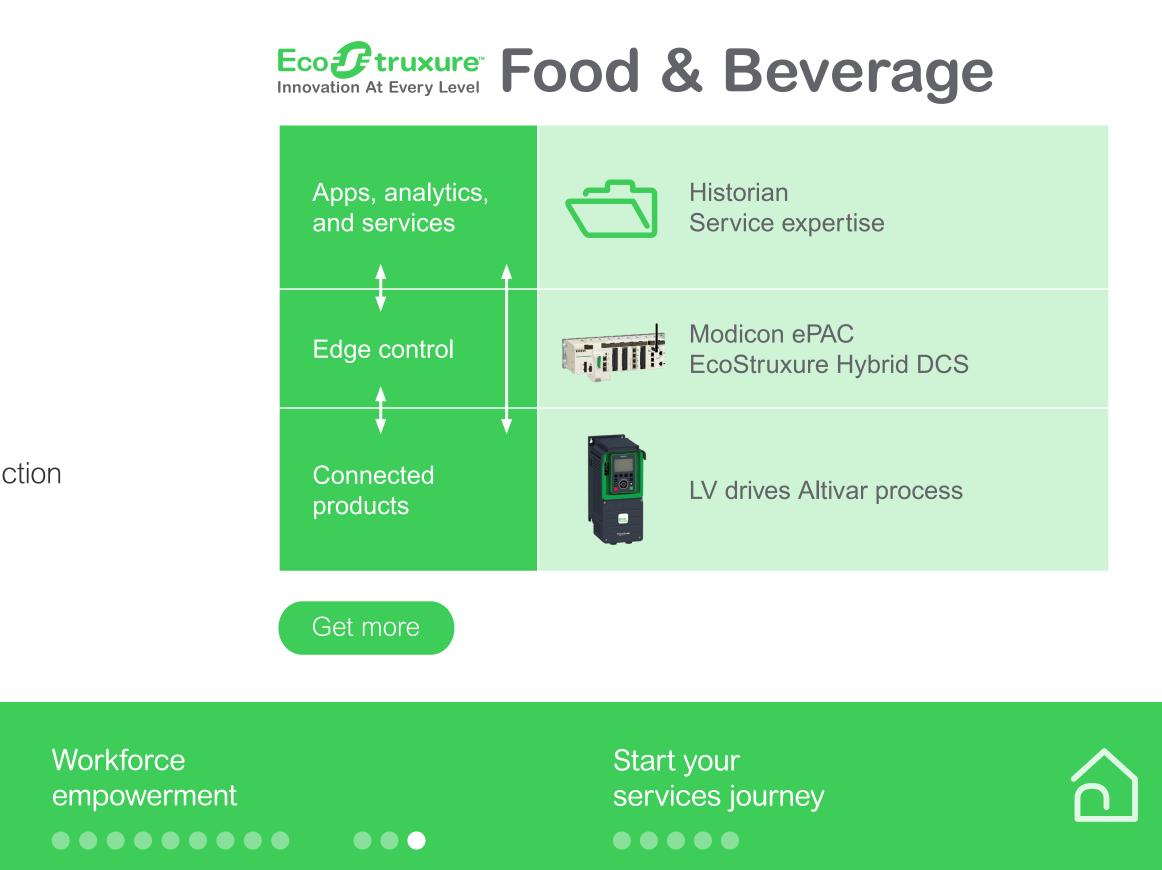

## Ecostruxure<sup>™</sup> for Food & Beverage

#### The solution:

- Energy management software & expert services
- Modicon M340 PLC, building automation
- Sensors, switches, UPS