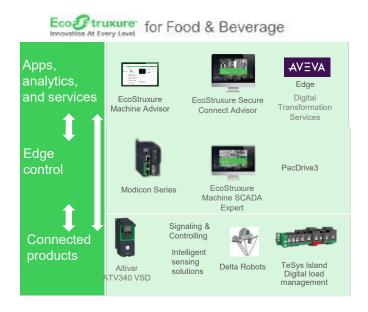

# Automation technologies & Software Solutions

Ensure Process, control, and optimization of warehouse operations from receiving and shipping product items

# The solution

## **Business value**

- Simplified process and improved machine performance
- Increased process efficiency
- Optimized architecture to reduce space
- Energy savings
- Integrated safety
- High speed
- Robust equipment in harsh condition
- Application flexibility
- Connected and wireless solutions for mobile control
- Increased operational insight and higher reliability of operations