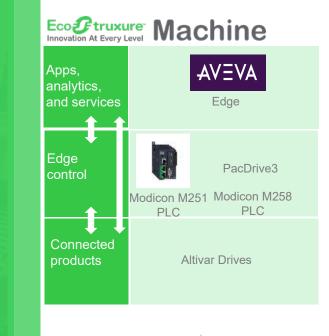

### **The Solution**

- EcoStruxure Machine incl.:
- PacDrive 3 Motion Controller (shrink-wrapping station)
- Modicon M251 PLC (carton conveyor and pallet conveyor)
- Modicon M258 PLC (pallet)
- Altivar Drives
- AVEVA Edge (InTouch HMI)

## **Customer Benefits**

- Total integrated solution from SCADA to all systems
- Reliable solution

The Results: Life is On with... Complete solution for automated logistics

## Milk Powder producer in China.

Life Is (D)