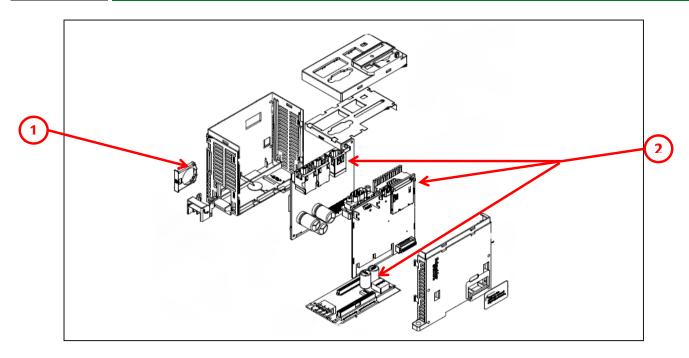

## **▼ End of Life Instructions**

| Recommendation   | Number on drawing | Component / Material                          | Weight (in g) | Comment |
|------------------|-------------------|-----------------------------------------------|---------------|---------|
| To be depolluted | 1                 | Other battery                                 | 2,5           |         |
| To be depolluted | 2                 | Electronic Boards (Power) > 10cm <sup>2</sup> | 157           |         |