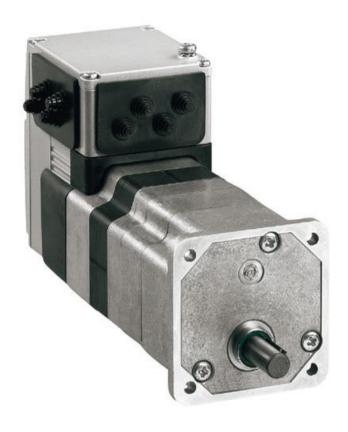

## **Product description**

| Manufacturer identification       | Schneider Electric Industries SAS                                                                                                                      |  |  |
|-----------------------------------|--------------------------------------------------------------------------------------------------------------------------------------------------------|--|--|
| Brand name                        | Schneider Electric                                                                                                                                     |  |  |
| Product function                  | The main purpose of the Lexium Integrated Drive ILE is to control the variation of the rotational speed and position of a DC brushless electric motor. |  |  |
| Product reference                 | ILE1F662S2017                                                                                                                                          |  |  |
| Total representative product mass | 1770 g                                                                                                                                                 |  |  |
| Representative product dimensions | 66 mm x 105 mm x 180 mm                                                                                                                                |  |  |
| Date of information release       | 04/2020                                                                                                                                                |  |  |