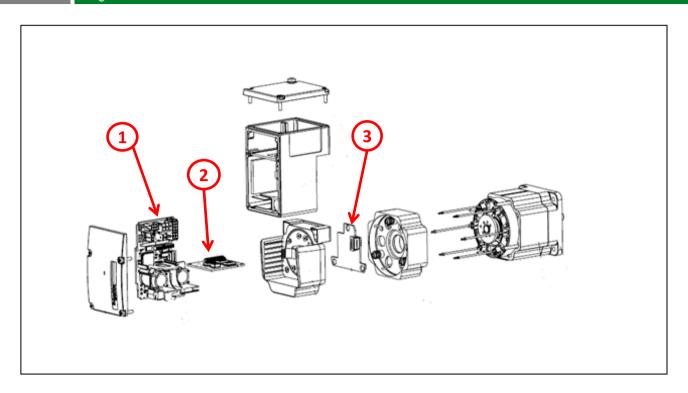

## 

| Recommendation   | Number on drawing | Component / Material                         | Weight (in g) | Comment |
|------------------|-------------------|----------------------------------------------|---------------|---------|
| To be depolluted | 1                 | Electronic Board (Power) > 10cm <sup>2</sup> | 67,1          |         |
| To be depolluted | 2                 | Electronic Board (Power) > 10cm <sup>2</sup> | 6,2           |         |
| To be depolluted | 3                 | Electronic Board (Power) > 10cm <sup>2</sup> | 9,72          |         |